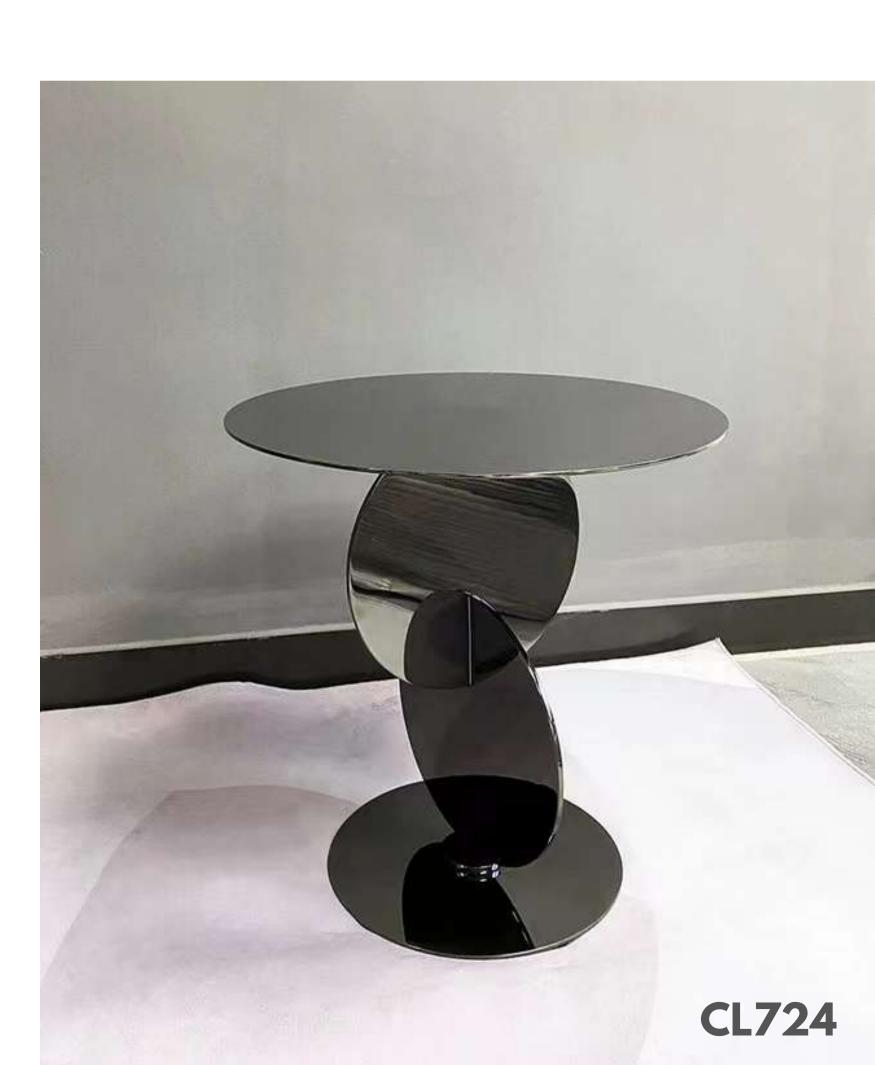

## INSPIRATION DESIGN

Original curves are concise and elegantly unusual. The smooth sideline and inner are accompained with aesthetic sensation and practical purpose.

Product Dimension 70x70x42 (CM)
20' GP/PCS