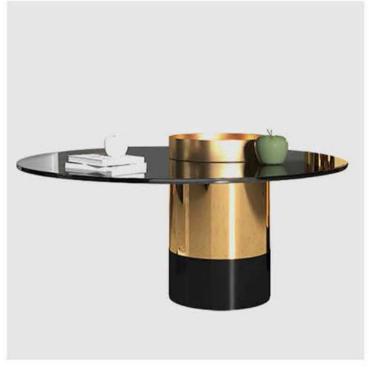

# C O F F E E TABLE

Product Dimension (CM) 20' GP/PCS CL416L 75x36

Master Pack/PCS
Carton
Dimension
(cm) 40' HQ/PCS

Product Dimension (CM) 20' GP/PCS Master Pack/PCS
Carton
Dimension
(cm)
40' HQ/PCS CL416S 50x52