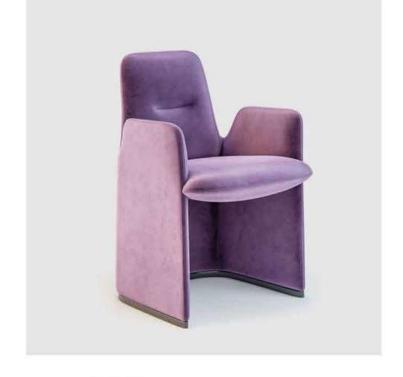

## MAKARON PINK

a sufficiently the old chair that has grade like a men's watch, women's bag