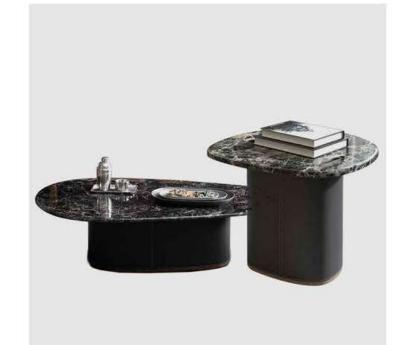

## INSPIRATION DESIGN

Original curves are concise and elegantly unusual. The smooth sideline and inner are accompained with aesthetic sensation and practical purpose.

Product Dimension 70x70x42 (CM)
20' GP/PCS