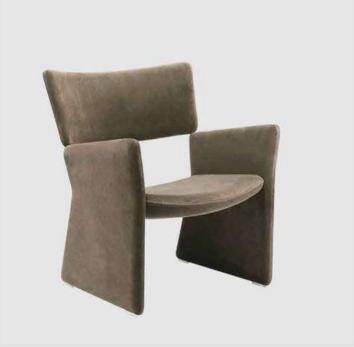

#### **HUSK CHAIR**

Style, personality its most unique expression. Comfort is its most tender and exquisite face.