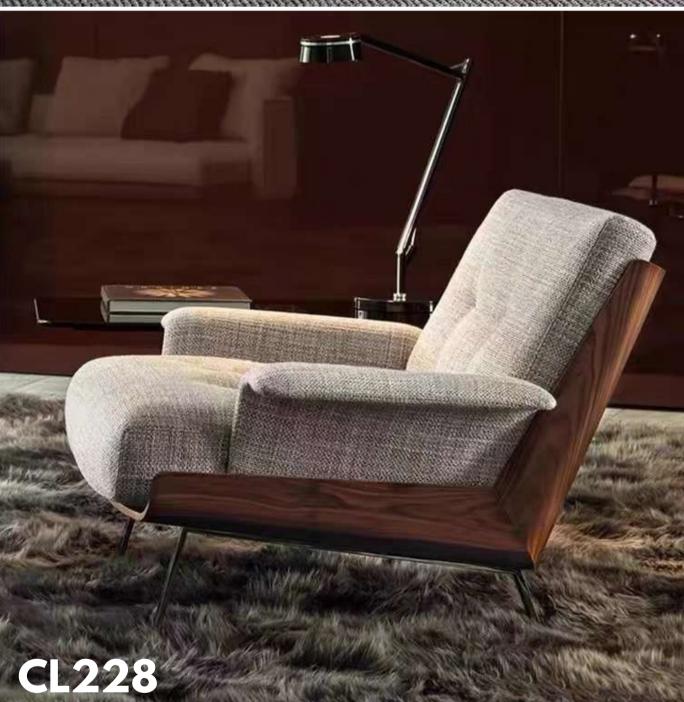

#### **HUSK CHAIR**

Style, personality its most unique expression. Comfort is its most tender and exquisite face.