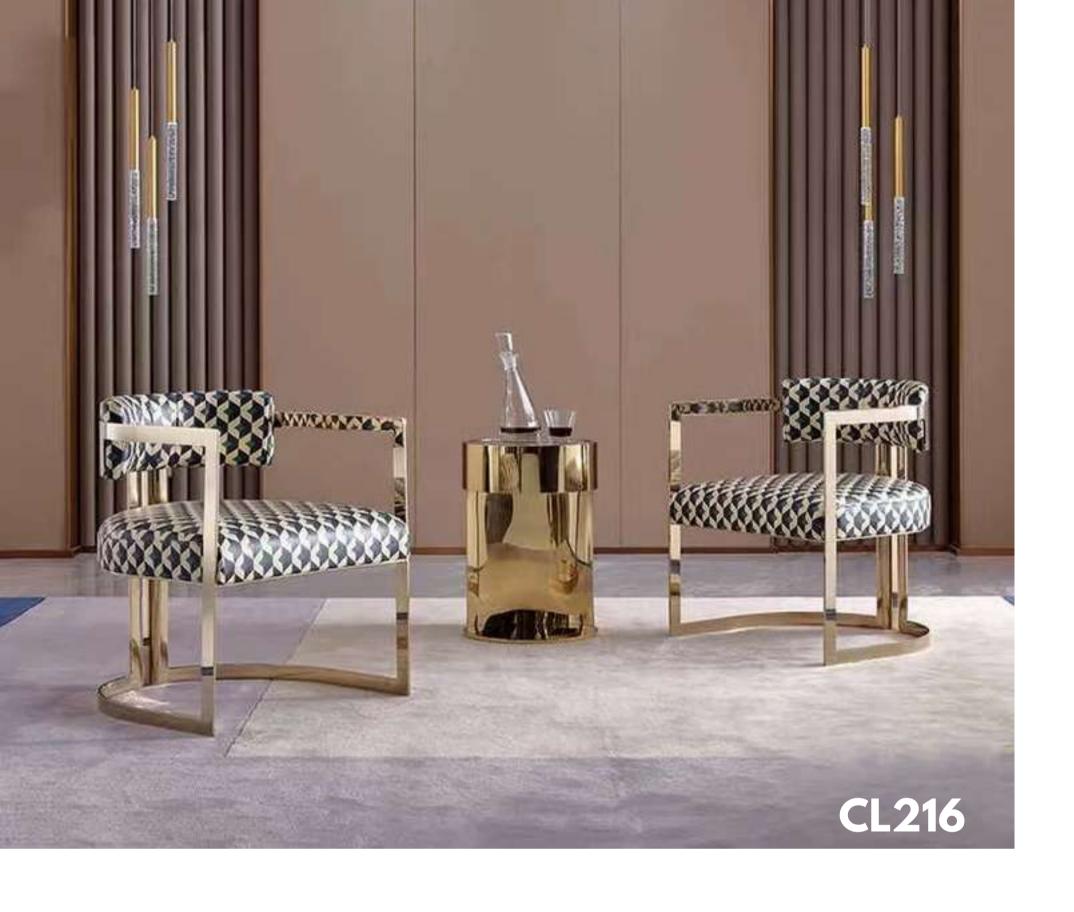

## MAKARON PINK

a sufficiently the old chair that has grade like a men's watch, women's bag