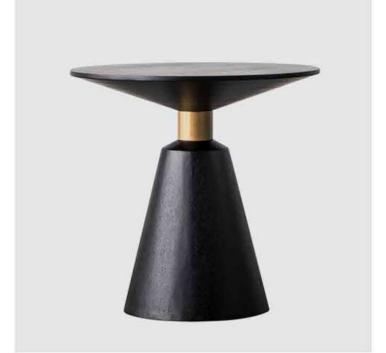

## INSPIRATION DESIGN

Original curves are concise and elegantly unusual. The smooth sideline and inner are accompained with aesthetic sensation and practical purpose.

Product Dimension 70x70x42 (CM)
20' GP/PCS