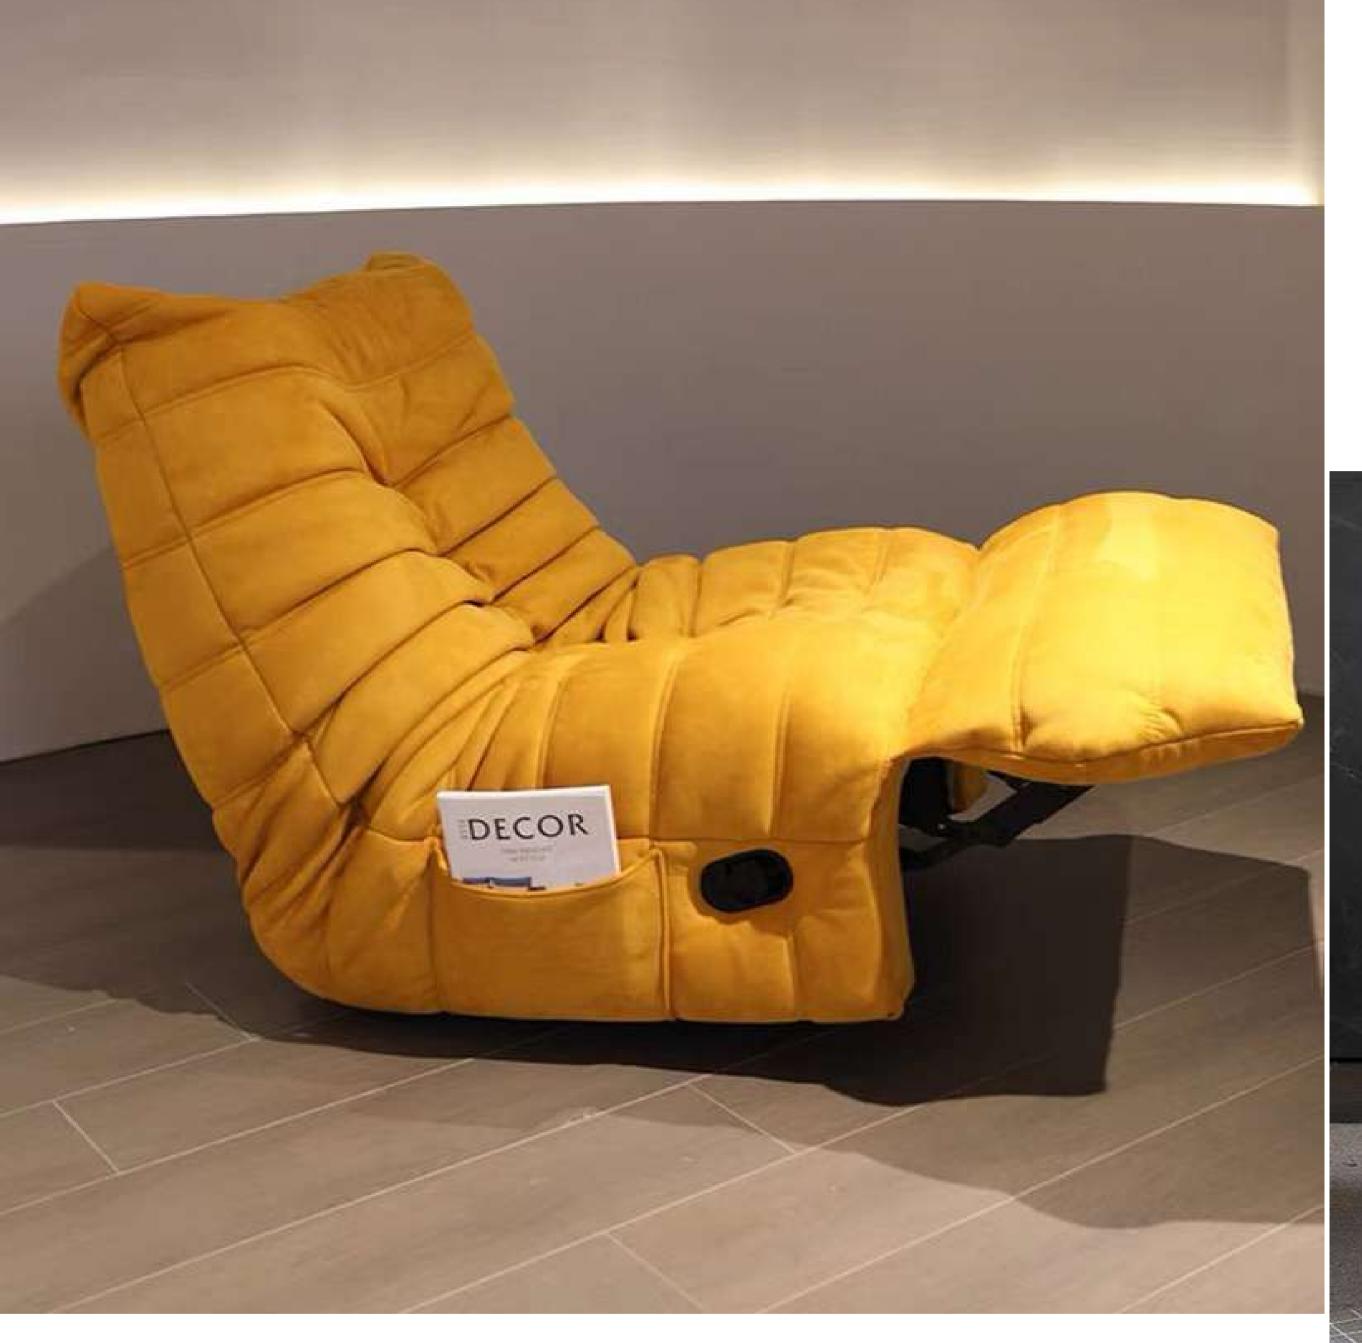

#### Like It /

Original curves are concise and elegantly unusual. The smooth sideline and inner arc accompanied with sesthetic sensation and practical purpose.

The feeling of cozy and happiness come to you. The aim to construct the space of home is originally simple, that is, to allow you read and rest.

Style, personality is its most unique expression. Comfort is its most tender and exquisite face. Our chair clearly demonstrates the new view of modern home furniture.

**LIKE IT /**Excellent Life Starts From Fashion

#### LIKE IT /

Excellent Life Starts From Fashion

The doctrine of the mean, or the fashion, or the noisy, exaggerating, showy ways---none of these belongs to me. Only elegance is my character.

**CL337** 