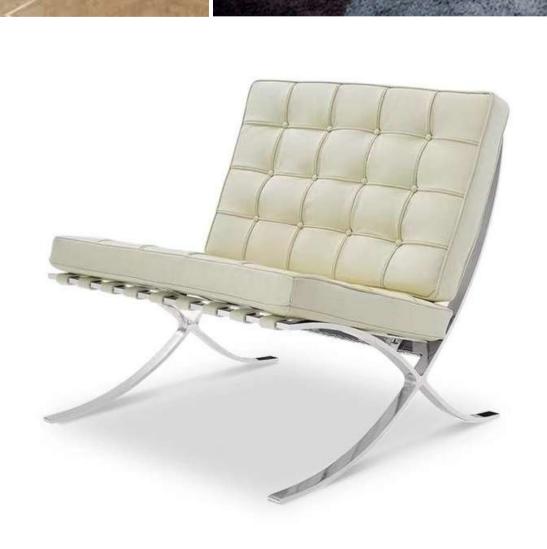

thetic sensation and practical purpose.







#### VENETIAN

fabric soft close skin, as the light changes, can present different gloss, all show jane much sense.



NEW

PRODUCT

LOOK »

Original curves are concise and elegantly unusual. The smooth sideline and inner arc accompanied with aesthetic sensation and practical purpose.



# Color home mixing BY COZYLIFE FURNITURE





# 

Designer Series •





































CURVED MOON ARC



CURVED MOON ARC













































## FOUCAS ON EVERY DETAILS

The spirit of craftsmanship





























## INSPIRATION DESIGN

Original curves are concise and elegantly unusual. The smooth sideline and inner are accompained with aesthetic sensation and practical purpose.



































































Product Dimension 70x70x42 (CM)
20' GP/PCS





| Item No. CL357B | Product | Dimension (CM) | 70x70x42 | 20' GP/PCS |

Master Pack/PCS

Carton
Dimension
(cm)

40' HQ/PCS



Item No. **CL357C**Product Dimension 70x70x42
(CM)

20' GP/PCS

Master Pack/PCS
Carton
Dimension
(cm)
40' HQ/PCS



Product Dimension 82x79x85 (CM) 82proces



Product Dimension (CM) 105x90x77

Master Pack/PCS

Carton
Dimension
(cm)

40' HQ/PCS



tem No. CL360
roduct Dimension 85x62x65
CM)
10' GP/PCS

Master Pack/PCS
Carton
Dimension
(cm)
40' HQ/PCS



Master Pack/PCS
Carton
Dimension
(cm)
40' HQ/PCS

Item No. **CL361**Product Dimension 165x57x57 (CM)

20' GP/PCS



Product Dimension 65x55x75 (CM)

Master Pack/PCS
Carton
Dimension
(cm)
40' HQ/PCS



Item No. CL363

Product Dim