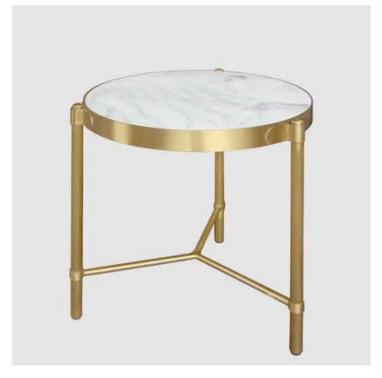

## INSPIRATION DESIGN

Original curves are concise and elegantly unusual. The smooth sideline and inner are accompained with aesthetic sensation and practical purpose.

Product Dimension 70x70x42 (CM)
20' GP/PCS