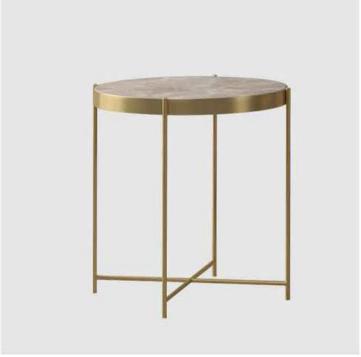

## INSPIRATION DESIGN

Original curves are concise and elegantly unusual. The smooth sideline and inner are accompained with aesthetic sensation and practical purpose.

Product Dimension 70x70x42 (CM)
20' GP/PCS