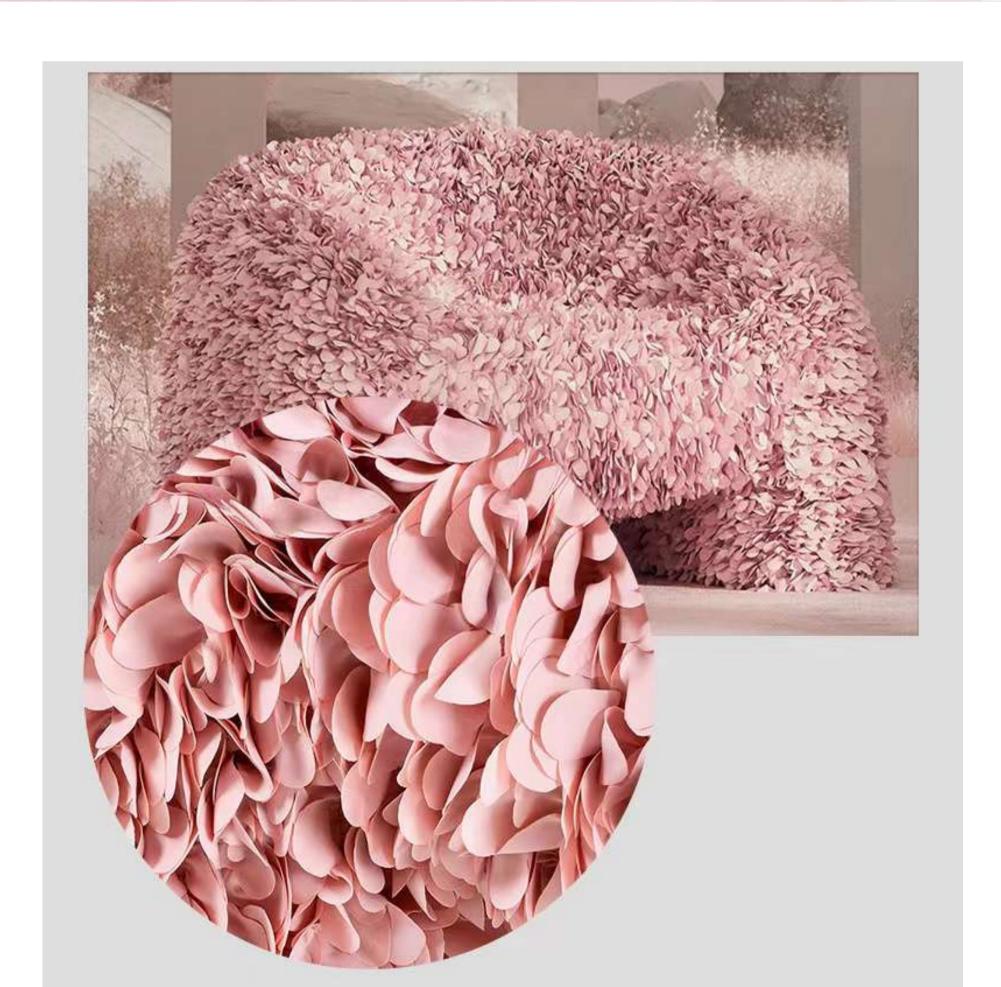

## MAKARON PINK

a sufficiently the old chair that has grade like a men's watch, women's bag