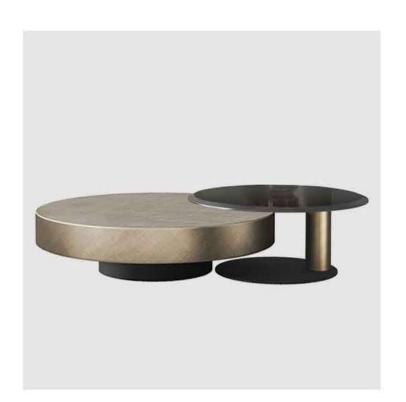

# 

Designer Series •

CURVED MOON ARC

CURVED MOON ARC

## FOUCAS ON EVERY DETAILS

The spirit of craftsmanship

## INSPIRATION DESIGN

Original curves are concise and elegantly unusual. The smooth sideline and inner are accompained with aesthetic sensation and practical purpose.

Product Dimension 70x70x42 (CM)
20' GP/PCS