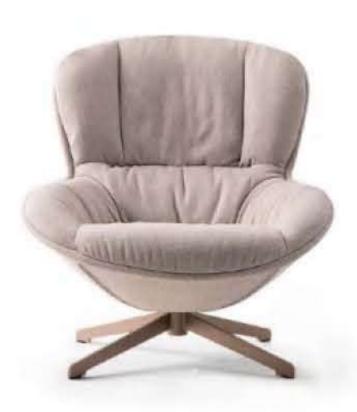

#### Like It /

Original curves are concise and elegantly unusual. The smooth sideline and inner arc accompanied with sesthetic sensation and practical purpose.

The feeling of cozy and happiness come to you. The aim to construct the space of home is originally simple, that is, to allow you read and rest.