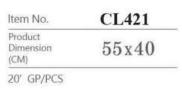

| Item No. CL357B | Product | Dimension (CM) | 70x70x42 | 20' GP/PCS |

Master Pack/PCS

Carton
Dimension
(cm)

40' HQ/PCS

Item No. **CL357C**Product Dimension 70x70x42
(CM)

20' GP/PCS

Master Pack/PCS
Carton
Dimension
(cm)
40' HQ/PCS