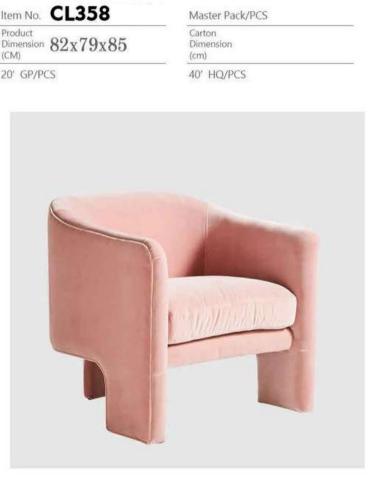

Product Dimension 82x79x85 (CM) 82proces

Product Dimension (CM) 105x90x77

Master Pack/PCS

Carton
Dimension
(cm)

40' HQ/PCS

tem No. CL360
roduct Dimension 85x62x65
CM)
10' GP/PCS

Master Pack/PCS
Carton
Dimension
(cm)
40' HQ/PCS