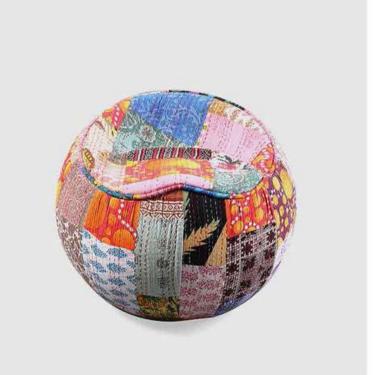

# VENETIAN GREEN

Italian is very simple and extravagant, both trendy and classic