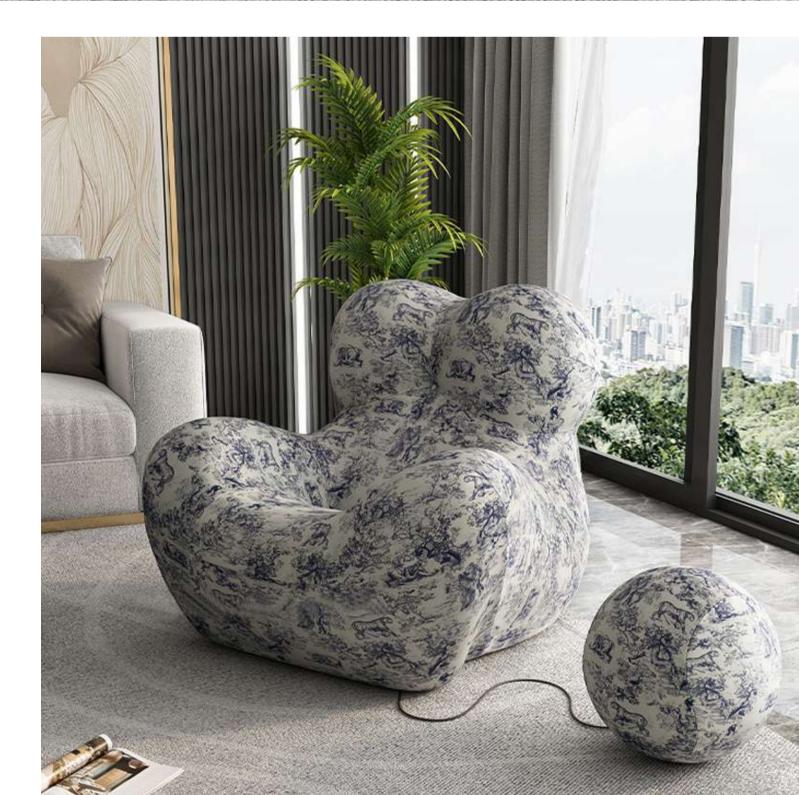

### ARTISTIC IMAGE

White and detailed expression, passionate implication---I am intoxicated in your slight and peaceful vitality, and your vigorous plainness.

The tenderness of cloth art sofas is often the favorite of both designers and users. Its unconscious beauty is the best care for our mind.

#### Like It /

Original curves are concise and elegantly unusual. The smooth sideline and inner arc accompanied with sesthetic sensation and practical purpose.

The feeling of cozy and happiness come to you. The aim to construct the space of home is originally simple, that is, to allow you read and rest.