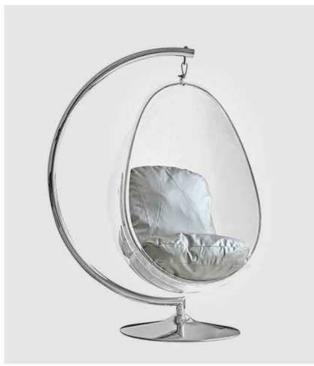

PCS

Master Pack/PCS
Carton
Dimension
(cm)
40' HQ/PCS



Master Pack/PCS
Carton
Dimension
(cm)
40' HQ/PCS

Master Pack/PCS
Carton
Dimension
(cm)
40' HQ/PCS

Master Pack/PCS
Carton
Dimension
(cm)
40' HQ/PCS



Item No. **CL389**Product Dimension 76x87x113
(CM)
20' GP/PCS

Master Pack/PCS
Carton
Dimension
(cm)
40' HQ/PCS

Item No. **CL390**Product Dimension (CM)

20' GP/PCS

Master Pack/PCS
Carton
Dimension
(cm)
40' HQ/PCS



Product Dimension 62x50x82 (CM) 62x50x82





Master Pack/PCS
Carton
Dimension
(cm)
40' HQ/PCS



Item No. CL387

Product Dimension (CM)

20' GP/PCS

Master Pack/PCS
Carton
Dimension
(cm)
40' HQ/PCS





Item No. **CL391A**Product Dimension 108x108x65 (CM)

20' GP/PCS

Master Pack/PCS
Carton
Dimension
(cm)
40' HQ/PCS



Master Pack/PCS
Carton
Dimension
(cm)
40' HQ/PCS



Item No. **CL391C**Product Dimension (CM)

20' GP/PCS

Master Pack/PCS
Carton
Dimension
(cm)
40' HQ/PCS



roduct Dimension 105x100x128 (CM) 20' GP/PCS

Product Dimension 130x79x80 (CM) 20' GP/PCS

Master Pack/PCS
Carton
Dimension
(cm)
40' HQ/PCS

Master Pack/PCS
Carton
Dimension
(cm)
40' HQ/PCS

| Item No. | CL393 | Product | Dimension (CM) | 100x85x143 | 20' GP/PCS |

Master Pack/PCS
Carton
Dimension
(cm)
40' HQ/PCS



Item No. **CL394**Product Dimension 97x67x138 (CM)

20' GP/PCS

Master Pack/PCS
Carton
Dimension
(cm)
40' HQ/PCS



Product Dimension (CM) 77x68x92

Master Pack/PCS
Carton
Dimension
(cm)
40' HQ/PCS



Master Pack/PCS
Carton
Dimension
(cm)
40' HQ/PCS





## CHILD WORLD

Play with the beauty of straight and curved lines that are not strange or abrupt.