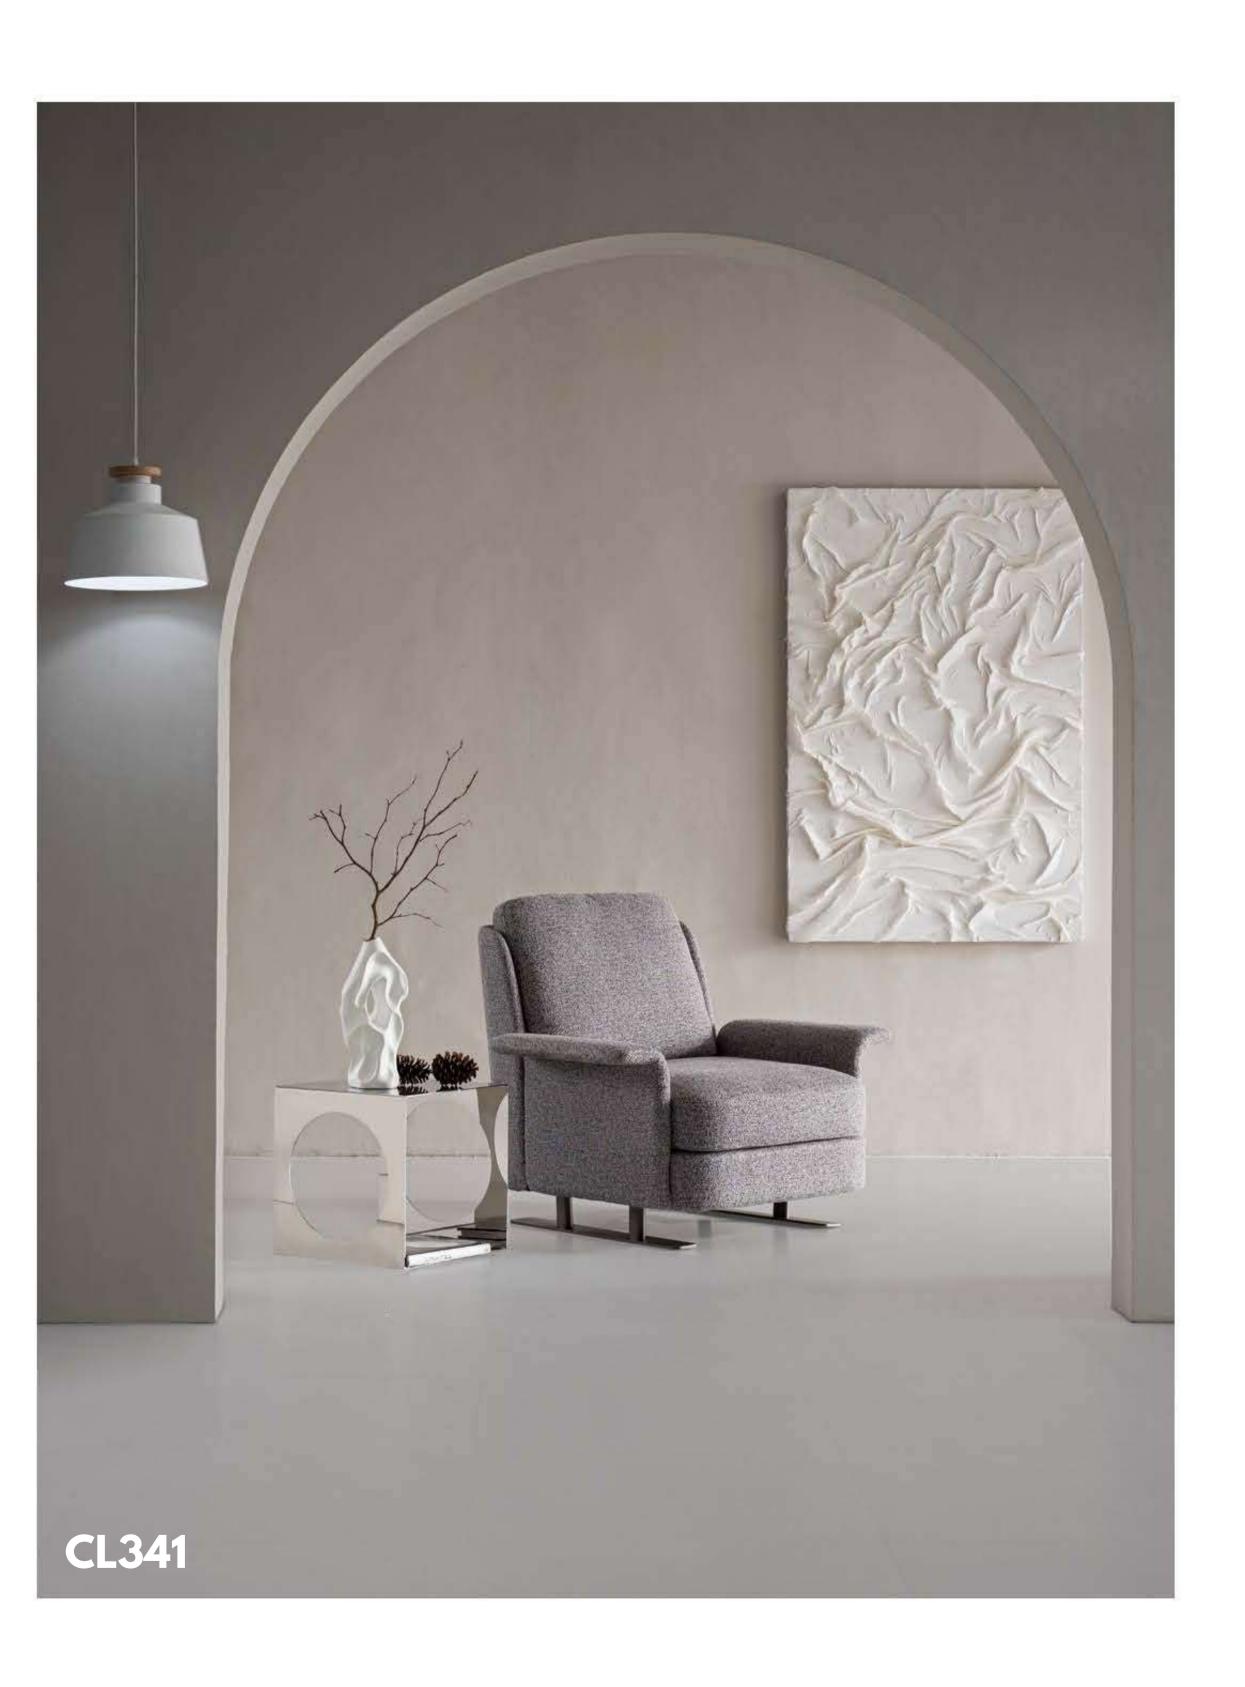

## MAKARON PINK

a sufficiently the old chair that has grade like a men's watch, women's bag