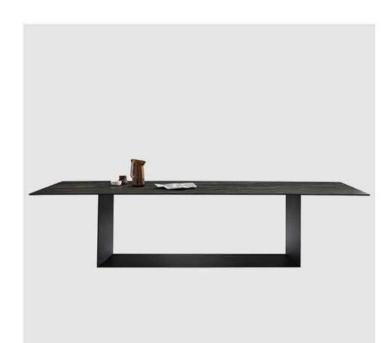

Item No. CL483 Master Pack/PCS Product Dimension (CM) 180x90x76 200x100x76 Carton Dimension (CM) 20' GP/PCS 40' HQ/PCS

Item No. CL488 Master Pack/PCS Product 160x70x75 180x80x75 | Carton Dimension (CM) 160x80x75 200x80x75 | Carton Dimension (cm)