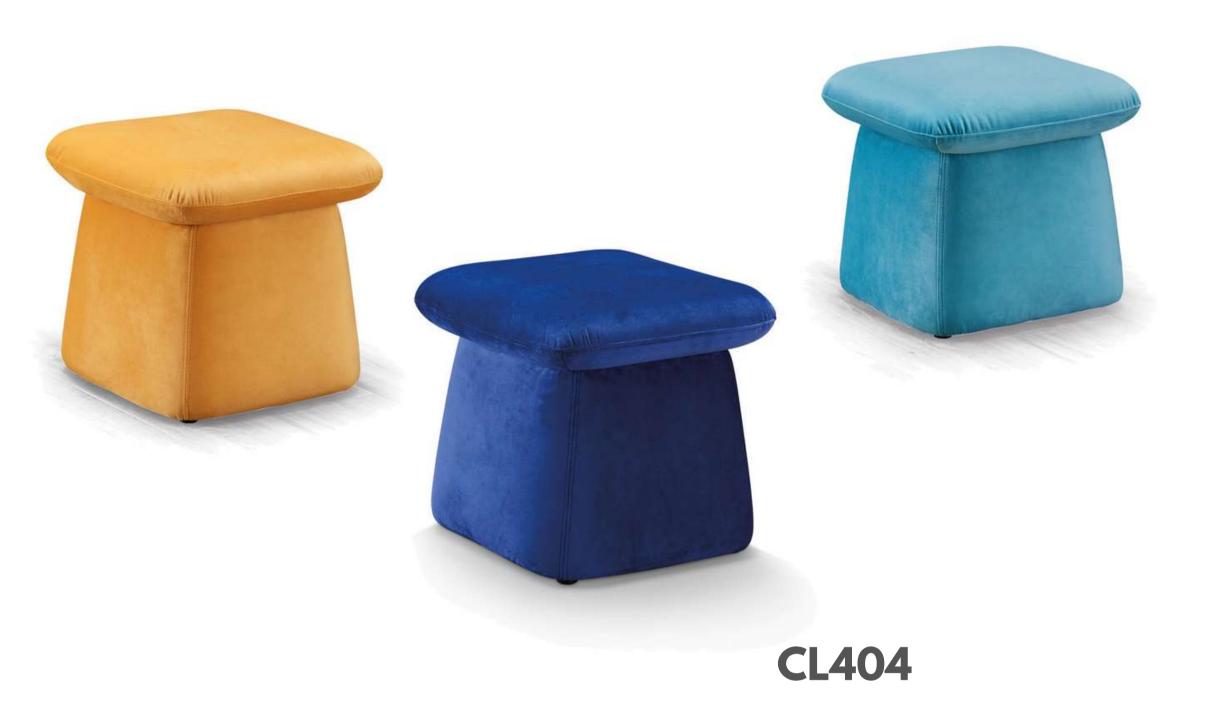

*Product Dimension (CM)

20' GP/PCS

Master Pack/PCS
Carton
Dimension
(cm)
40' HQ/PCS



roduct Dimension 105x100x128 (CM) 20' GP/PCS

Product Dimension 130x79x80 (CM) 20' GP/PCS

Master Pack/PCS
Carton
Dimension
(cm)
40' HQ/PCS

Master Pack/PCS
Carton
Dimension
(cm)
40' HQ/PCS

| Item No. | CL393 | Product | Dimension (CM) | 100x85x143 | 20' GP/PCS |

Master Pack/PCS
Carton
Dimension
(cm)
40' HQ/PCS



Item No. **CL394**Product Dimension 97x67x138 (CM)

20' GP/PCS

Master Pack/PCS
Carton
Dimension
(cm)
40' HQ/PCS



Product Dimension (CM) 77x68x92

Master Pack/PCS
Carton
Dimension
(cm)
40' HQ/PCS



Master Pack/PCS
Carton
Dimension
(cm)
40' HQ/PCS





## CHILD WORLD

Play with the beauty of straight and curved lines that are not strange or abrupt.





















Accessories











**CL405** 





**CL407** 



Product Dimension  $\phi$  50x54 (CM) 20' GP/PCS



Master Pack/PCS



Master Pack/PCS

Carton Dimension (cm) 40' HQ/PCS

Item No. CL408

Product Dimension \$\phi 50x54\$

(CM)

20' GP/PCS



Product Dimension  $\phi$  50x54

Master Pack/PCS

Carton Dimension (cm)

40' HQ/PCS



Product Dimension (CM) 43x37x39 (CM) 20' GP/PCS

Master Pack/PCS Carton Dimension (cm)

40' HQ/PCS



| Item No. | CL409 | Product | Dimension (CM) | 43x37x39 | 20' GP/PCS |

Master Pack/PCS

Carton Dimension (cm) 40' HQ/PCS

Product Dimension 45 x 36 x 45 (CM)

20' GP/PCS

Master Pack/PCS Carton Dimension (cm)

40' HQ/PCS



Item No. CL411

Product Dimension (CM) 59x59x49 (CM) 20' GP/PCS

Carton Dimension (cm)

Master Pack/PCS

40' HQ/PCS

Product Dimension 51x51x37 (CM)

Master P