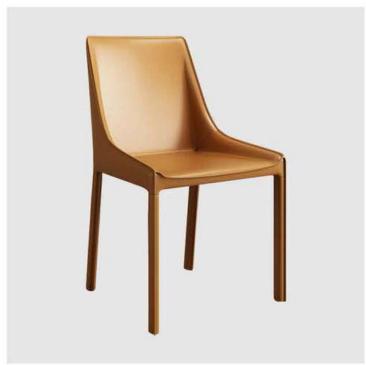

#### NATURAL / FOREFRONT FASHION

The feeling of cozy and happiness come to you. The aim to construct the space of home is originally simple, that is, to allow you read and rest

Like It /

Original curves are concise and elegantly unusual. The smooth sideline and inner arc accompanied with aesthetic sensation and practical purpose.

#### VENETIAN

fabric soft close skin, as the light changes, can present different gloss, all show jane much sense.

NEW

PRODUCT

LOOK »

Original curves are concise and elegantly unusual. The smooth sideline and inner arc accompanied with aesthetic sensation and practical purpose.