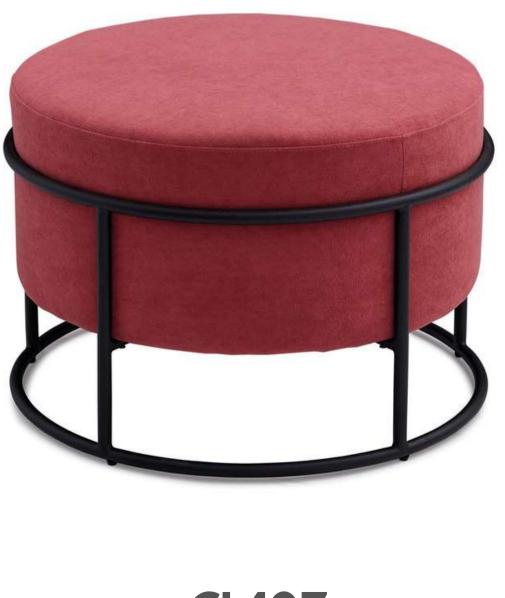

## CHILD WORLD

Play with the beauty of straight and curved lines that are not strange or abrupt.

Accessories

**CL405** 

**CL407** 

Product Dimension  $\phi$  50x54 (CM) 20' GP/PCS

Master Pack/PCS

Master Pack/PCS