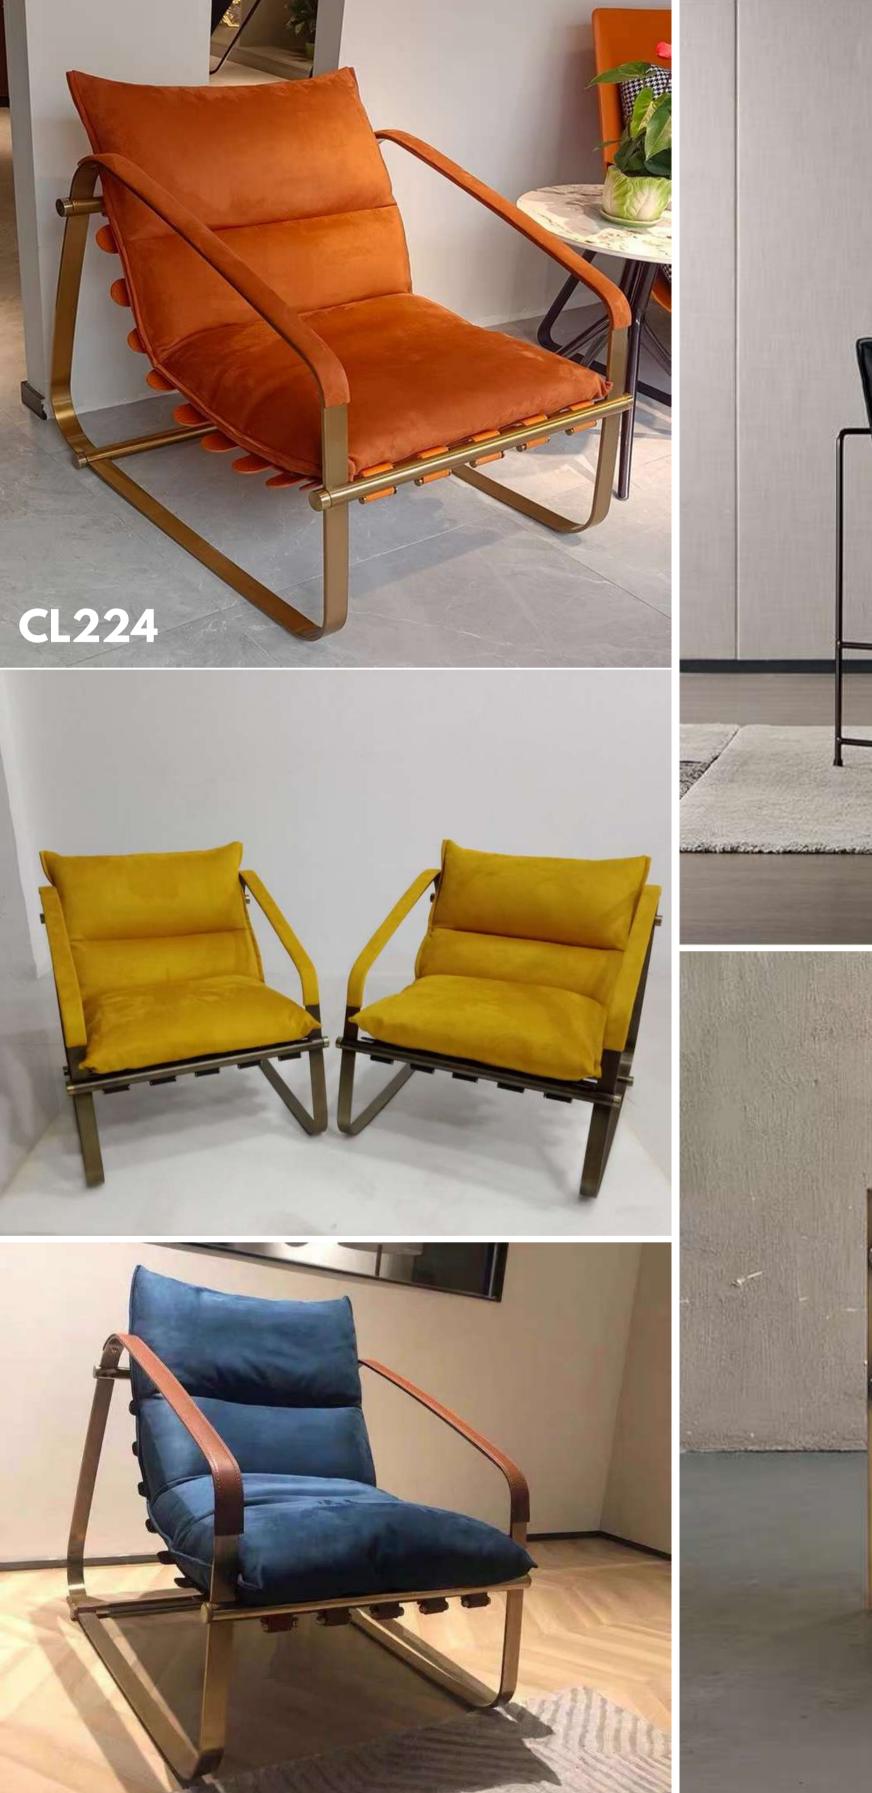

companied with aesthetic sensation and practical purpose.







#### VENETIAN

fabric soft close skin, as the light changes, can present different gloss, all show jane much sense.



NEW

PRODUCT

LOOK »

Original curves are concise and elegantly unusual. The smooth sideline and inner arc accompanied with aesthetic sensation and practical purpose.



# Color home mixing BY COZYLIFE FURNITURE





# 

Designer Series •





































CURVED MOON ARC



CURVED MOON ARC













































## FOUCAS ON EVERY DETAILS

The spirit of craftsmanship





























## INSPIRATION DESIGN

Original curves are concise and elegantly unusual. The smooth sideline and inner are accompained with aesthetic sensation and practical purpose.



































































Product Dimension 70x70x42 (CM)
20' GP/PCS





| Item No. CL357B | Product | Dimension (CM) | 70x70x42 | 20' GP/PCS |

Master Pack/PCS

Carton
Dimension
(cm)

40' HQ/PCS



Item No. **CL357C**Product Dimension 70x70x42
(CM)

20' GP/PCS

Master Pack/PCS
Carton
Dimension
(cm)
40' HQ/PCS



Product Dimension 82x79x85 (CM) 82proces



Product Dimension (CM) 105x90x77

Master Pack/PCS

Carton
Dimension
(cm)

40' HQ/PCS



tem No. CL360
roduct Dimension 85x62x65
CM)
10' GP/PCS

Master Pack/PCS
Carton
Dimension
(cm)
40' HQ/PCS



Master Pack/PCS
Carton
Dimension
(cm)
40' HQ/PCS

Item No. **CL361**Product Dimension 165x57x57 (CM)

20' GP/PCS



Product Dimension 65x55x75 (CM)

Master Pack/PCS
Carton
Dimension
(cm)
40' HQ/PCS



Item No.