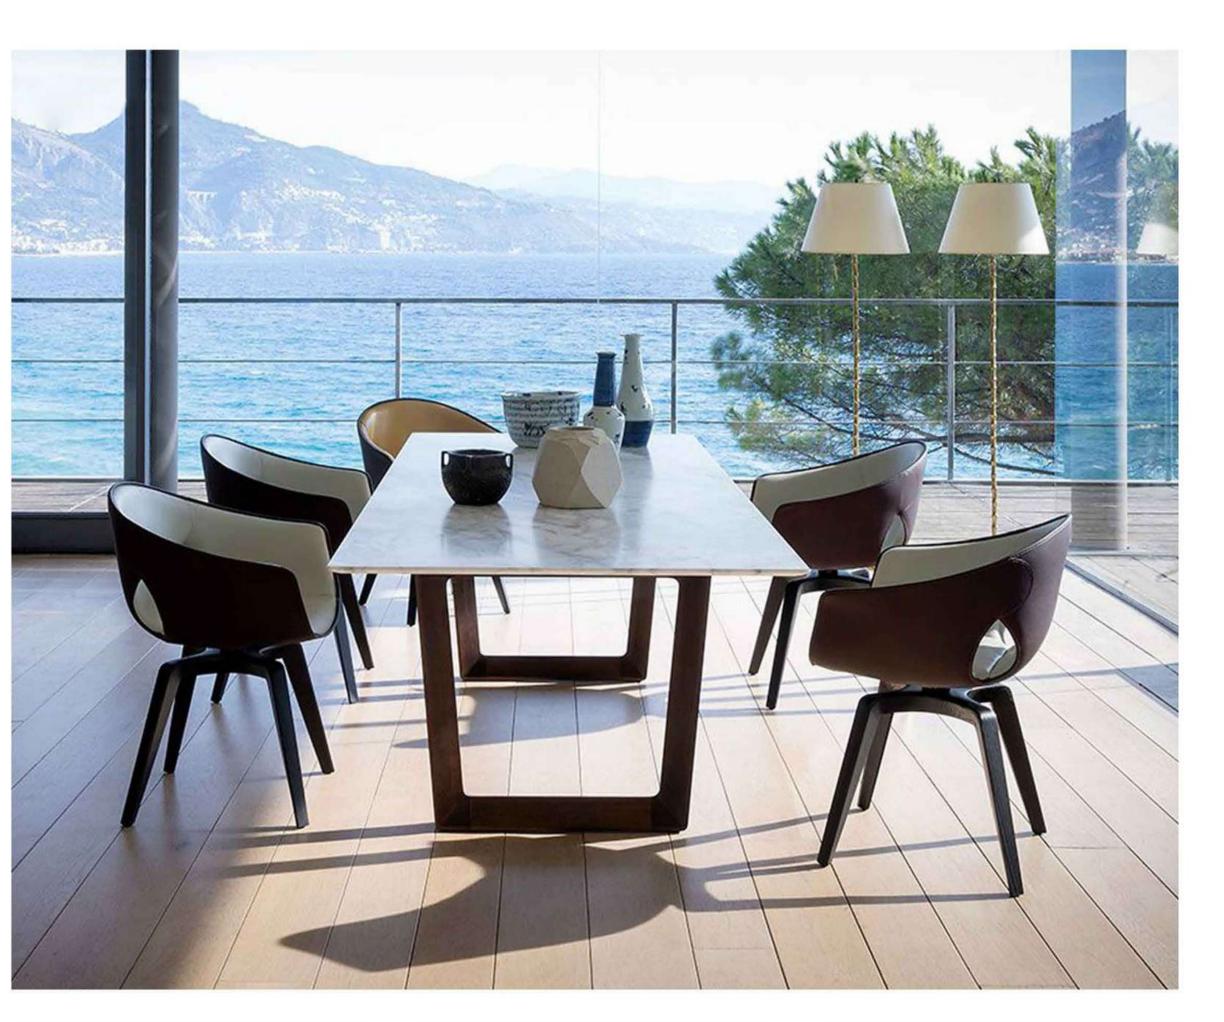

#### NATURAL / FOREFRONT FASHION

The feeling of cozy and happiness come to you. The aim to construct the space of home is originally simple, that is, to allow you read and rest

Like It /

Original curves are concise and elegantly unusual. The smooth sideline and inner arc accompanied with aesthetic sensation and practical purpose.

#### VENETIAN

fabric soft close skin, as the light changes, can present different gloss, all show jane much sense.

NEW

PRODUCT

LOOK »

Original curves are concise and elegantly unusual. The smooth sideline and inner arc accompanied with aesthetic sensation and practical purpose.