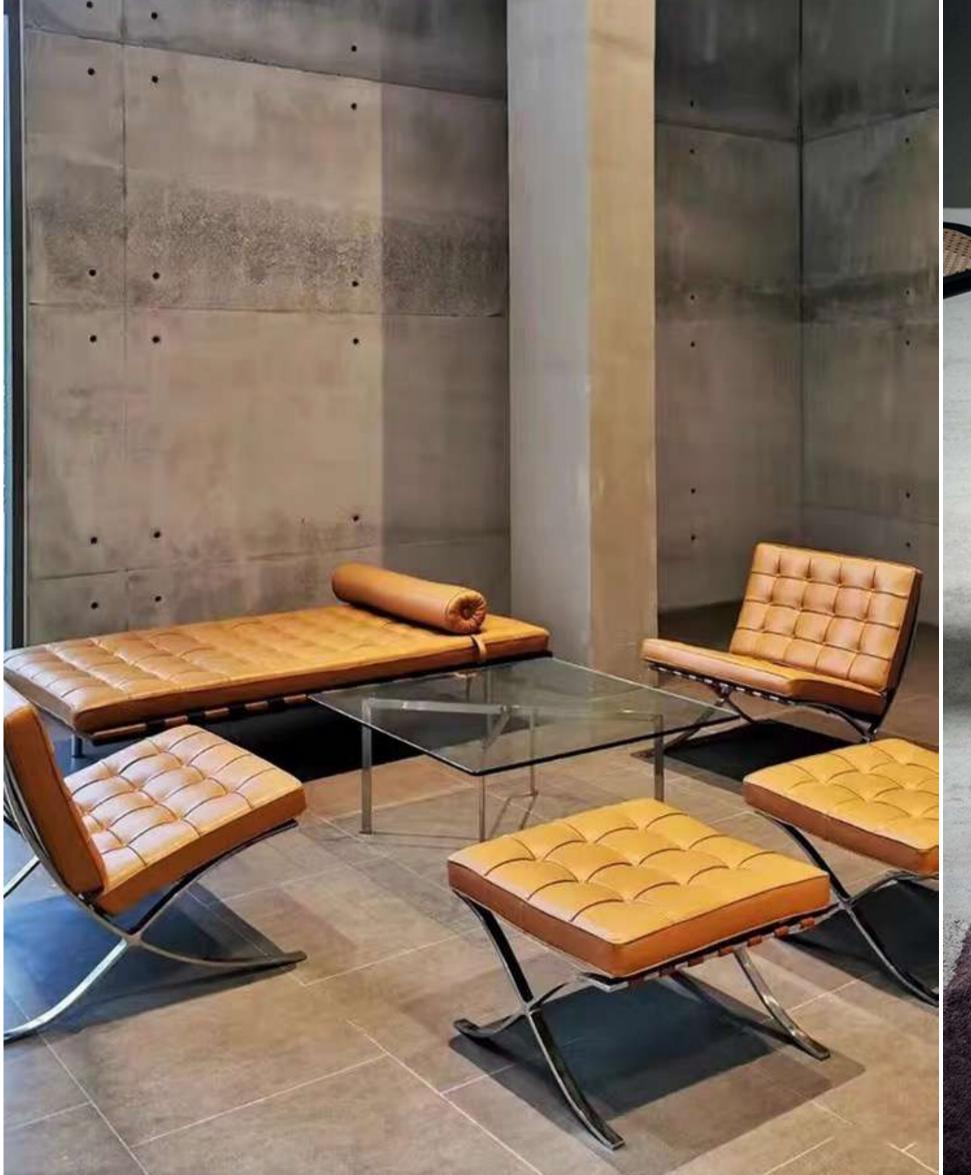

aesthetic sensation and practical purpose.







#### VENETIAN

fabric soft close skin, as the light changes, can present different gloss, all show jane much sense.



NEW

PRODUCT

LOOK »

Original curves are concise and elegantly unusual. The smooth sideline and inner arc accompanied with aesthetic sensation and practical purpose.



# Color home mixing BY COZYLIFE FURNITURE





# 

Designer Series •





































CURVED MOON ARC



CURVED MOON ARC













































## FOUCAS ON EVERY DETAILS

The spirit of craftsmanship





























## INSPIRATION DESIGN

Original curves are concise and elegantly unusual. The smooth sideline and inner are accompained with aesthetic sensation and practical purpose.



































































Product Dimension 70x70x42 (CM)
20' GP/PCS





| Item No. CL357B | Product | Dimension (CM) | 70x70x42 | 20' GP/PCS |

Master Pack/PCS

Carton
Dimension
(cm)

40' HQ/PCS



Item No. **CL357C**Product Dimension 70x70x42
(CM)

20' GP/PCS

Master Pack/PCS
Carton
Dimension
(cm)
40' HQ/PCS



Product Dimension 82x79x85 (CM) 82proces



Product Dimension (CM) 105x90x77

Master Pack/PCS

Carton
Dimension
(cm)

40' HQ/PCS



tem No. CL360
roduct Dimension 85x62x65
CM)
10' GP/PCS

Master Pack/PCS
Carton
Dimension
(cm)
40' HQ/PCS



Master Pack/PCS
Carton
Dimension
(cm)
40' HQ/PCS

Item No. **CL361**Product Dimension 165x57x57 (CM)

20' GP/PCS



Product Dimension 65x55x75 (CM)

Master Pack/PCS
Carton
Dimension
(cm)
40' HQ/PCS



Item No. CL363

Product