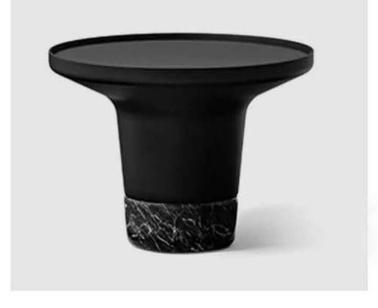

## INSPIRATION DESIGN

Original curves are concise and elegantly unusual. The smooth sideline and inner are accompained with aesthetic sensation and practical purpose.

Product Dimension 70x70x42 (CM)
20' GP/PCS