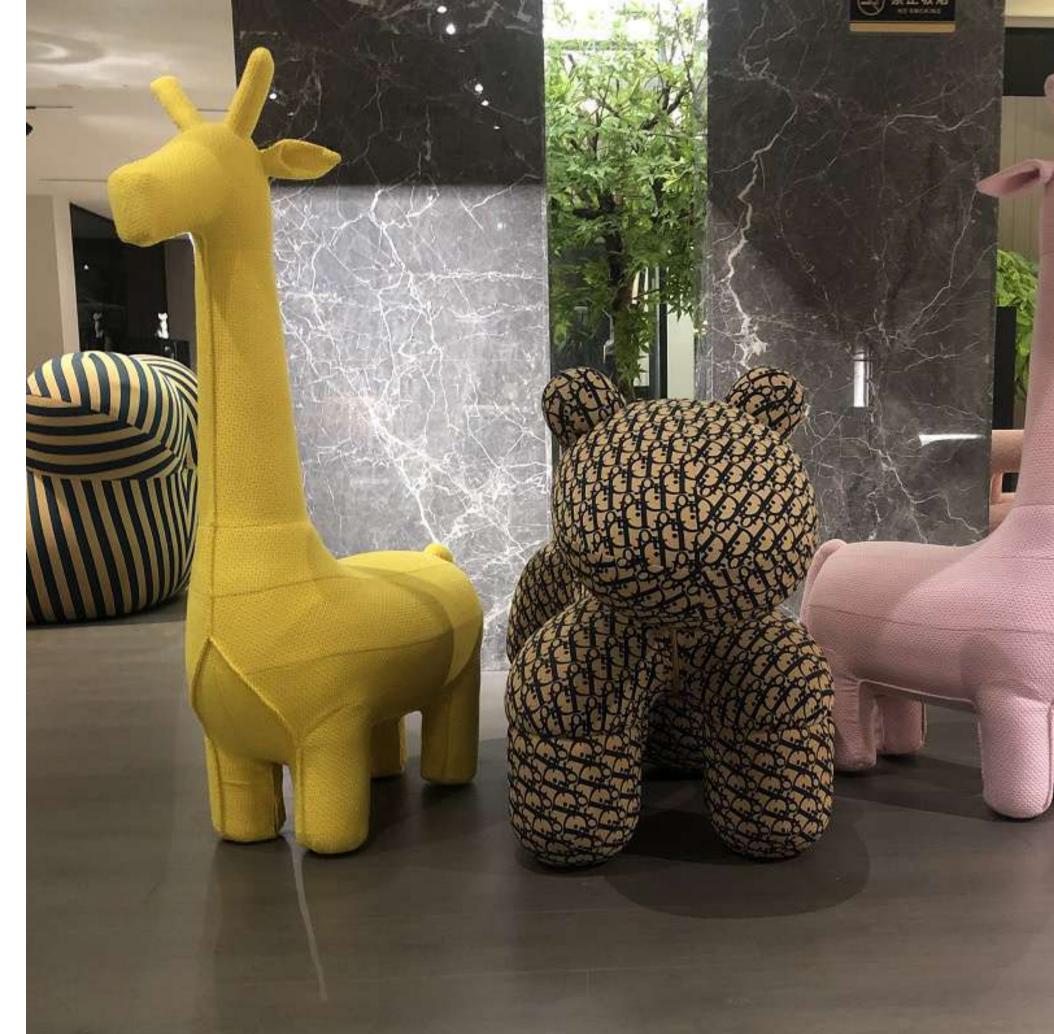

## CHILD WORLD

Play with the beauty of straight and curved lines that are not strange or abrupt.

Accessories

**CL405** 

**CL407** 

Product Dimension  $\phi$  50x54 (CM) 20' GP/PCS

Master Pack/PCS

Master Pack/PCS