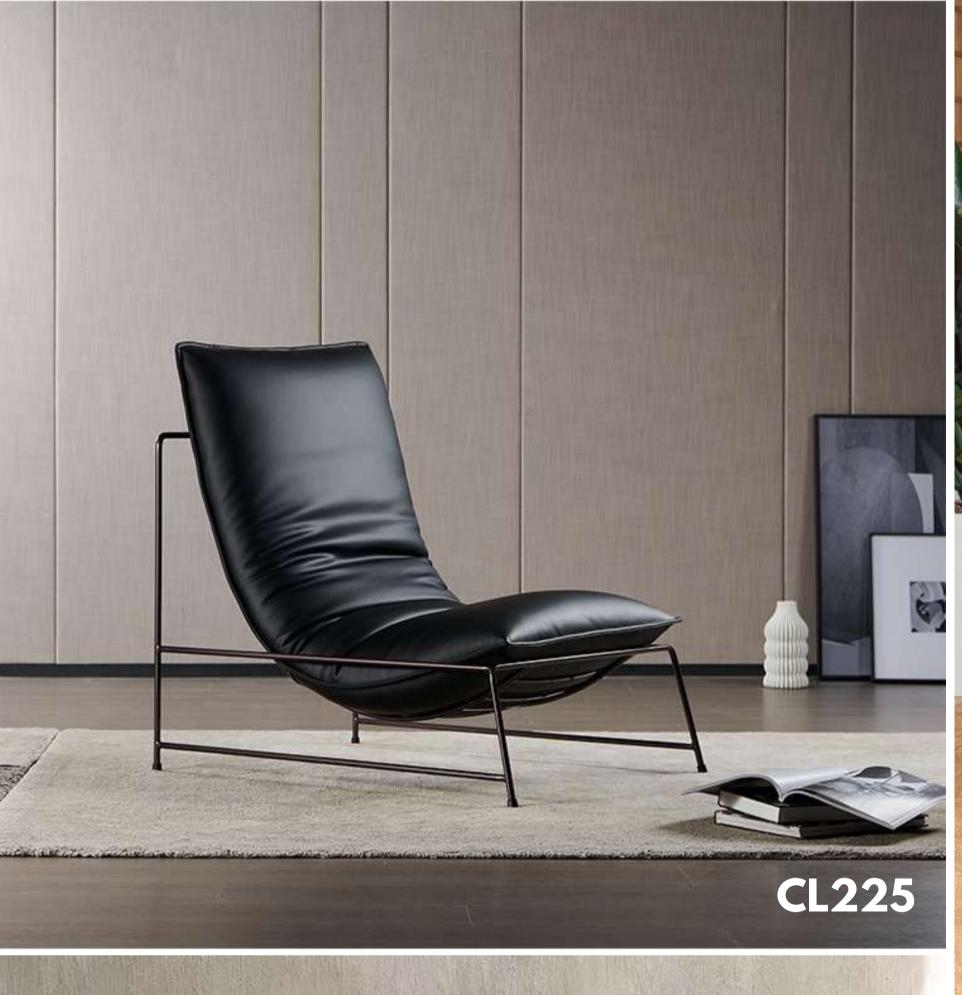

mpanied with aesthetic sensation and practical purpose.







#### VENETIAN

fabric soft close skin, as the light changes, can present different gloss, all show jane much sense.



NEW

PRODUCT

LOOK »

Original curves are concise and elegantly unusual. The smooth sideline and inner arc accompanied with aesthetic sensation and practical purpose.



# Color home mixing BY COZYLIFE FURNITURE





# 

Designer Series •





































CURVED MOON ARC



CURVED MOON ARC













































## FOUCAS ON EVERY DETAILS

The spirit of craftsmanship





























## INSPIRATION DESIGN

Original curves are concise and elegantly unusual. The smooth sideline and inner are accompained with aesthetic sensation and practical purpose.



































































Product Dimension 70x70x42 (CM)
20' GP/PCS





| Item No. CL357B | Product | Dimension (CM) | 70x70x42 | 20' GP/PCS |

Master Pack/PCS

Carton
Dimension
(cm)

40' HQ/PCS



Item No. **CL357C**Product Dimension 70x70x42
(CM)

20' GP/PCS

Master Pack/PCS
Carton
Dimension
(cm)
40' HQ/PCS



Product Dimension 82x79x85 (CM) 82proces



Product Dimension (CM) 105x90x77

Master Pack/PCS

Carton
Dimension
(cm)

40' HQ/PCS



tem No. CL360
roduct Dimension 85x62x65
CM)
10' GP/PCS

Master Pack/PCS
Carton
Dimension
(cm)
40' HQ/PCS



Master Pack/PCS
Carton
Dimension
(cm)
40' HQ/PCS

Item No. **CL361**Product Dimension 165x57x57 (CM)

20' GP/PCS



Product Dimension 65x55x75 (CM)

Master Pack/PCS
Carton
Dimension
(cm)
40' HQ/PCS



Item No. CL