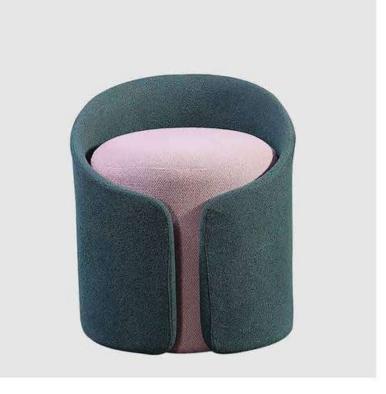

| Item No. CL357B | Product | Dimension (CM) | 70x70x42 | 20' GP/PCS |

Master Pack/PCS

Carton
Dimension
(cm)

40' HQ/PCS

Item No. **CL357C**Product Dimension 70x70x42
(CM)

20' GP/PCS

Master Pack/PCS
Carton
Dimension
(cm)
40' HQ/PCS