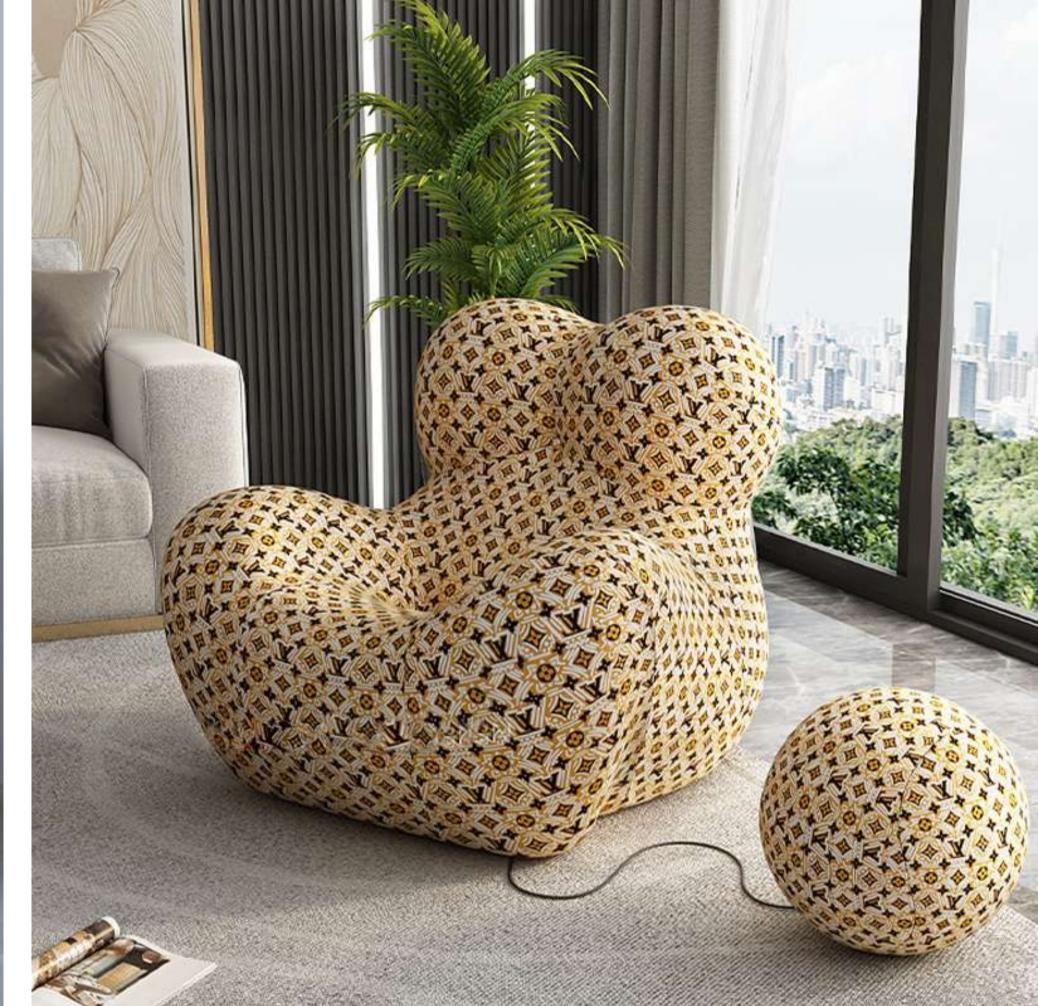

### ARTISTIC IMAGE

White and detailed expression, passionate implication---I am intoxicated in your slight and peaceful vitality, and your vigorous plainness.

The tenderness of cloth art sofas is often the favorite of both designers and users. Its unconscious beauty is the best care for our mind.

#### Like It /

Original curves are concise and elegantly unusual. The smooth sideline and inner arc accompanied with sesthetic sensation and practical purpose.

The feeling of cozy and happiness come to you. The aim to construct the space of home is originally simple, that is, to allow you read and rest.