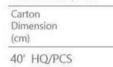

| Item No. CL357B | Product | Dimension (CM) | 70x70x42 | 20' GP/PCS |

Master Pack/PCS

Carton
Dimension
(cm)

40' HQ/PCS

Item No. **CL357C**Product Dimension 70x70x42
(CM)

20' GP/PCS

Master Pack/PCS
Carton
Dimension
(cm)
40' HQ/PCS