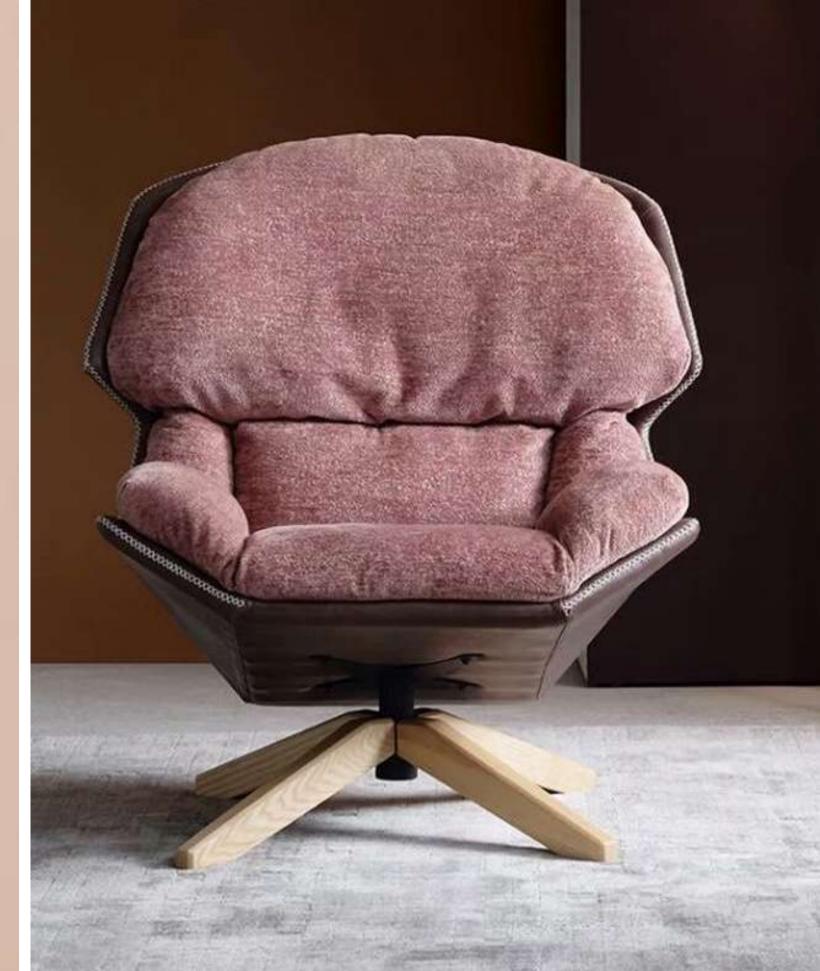

## MAKARON PINK

a sufficiently the old chair that has grade like a men's watch, women's bag