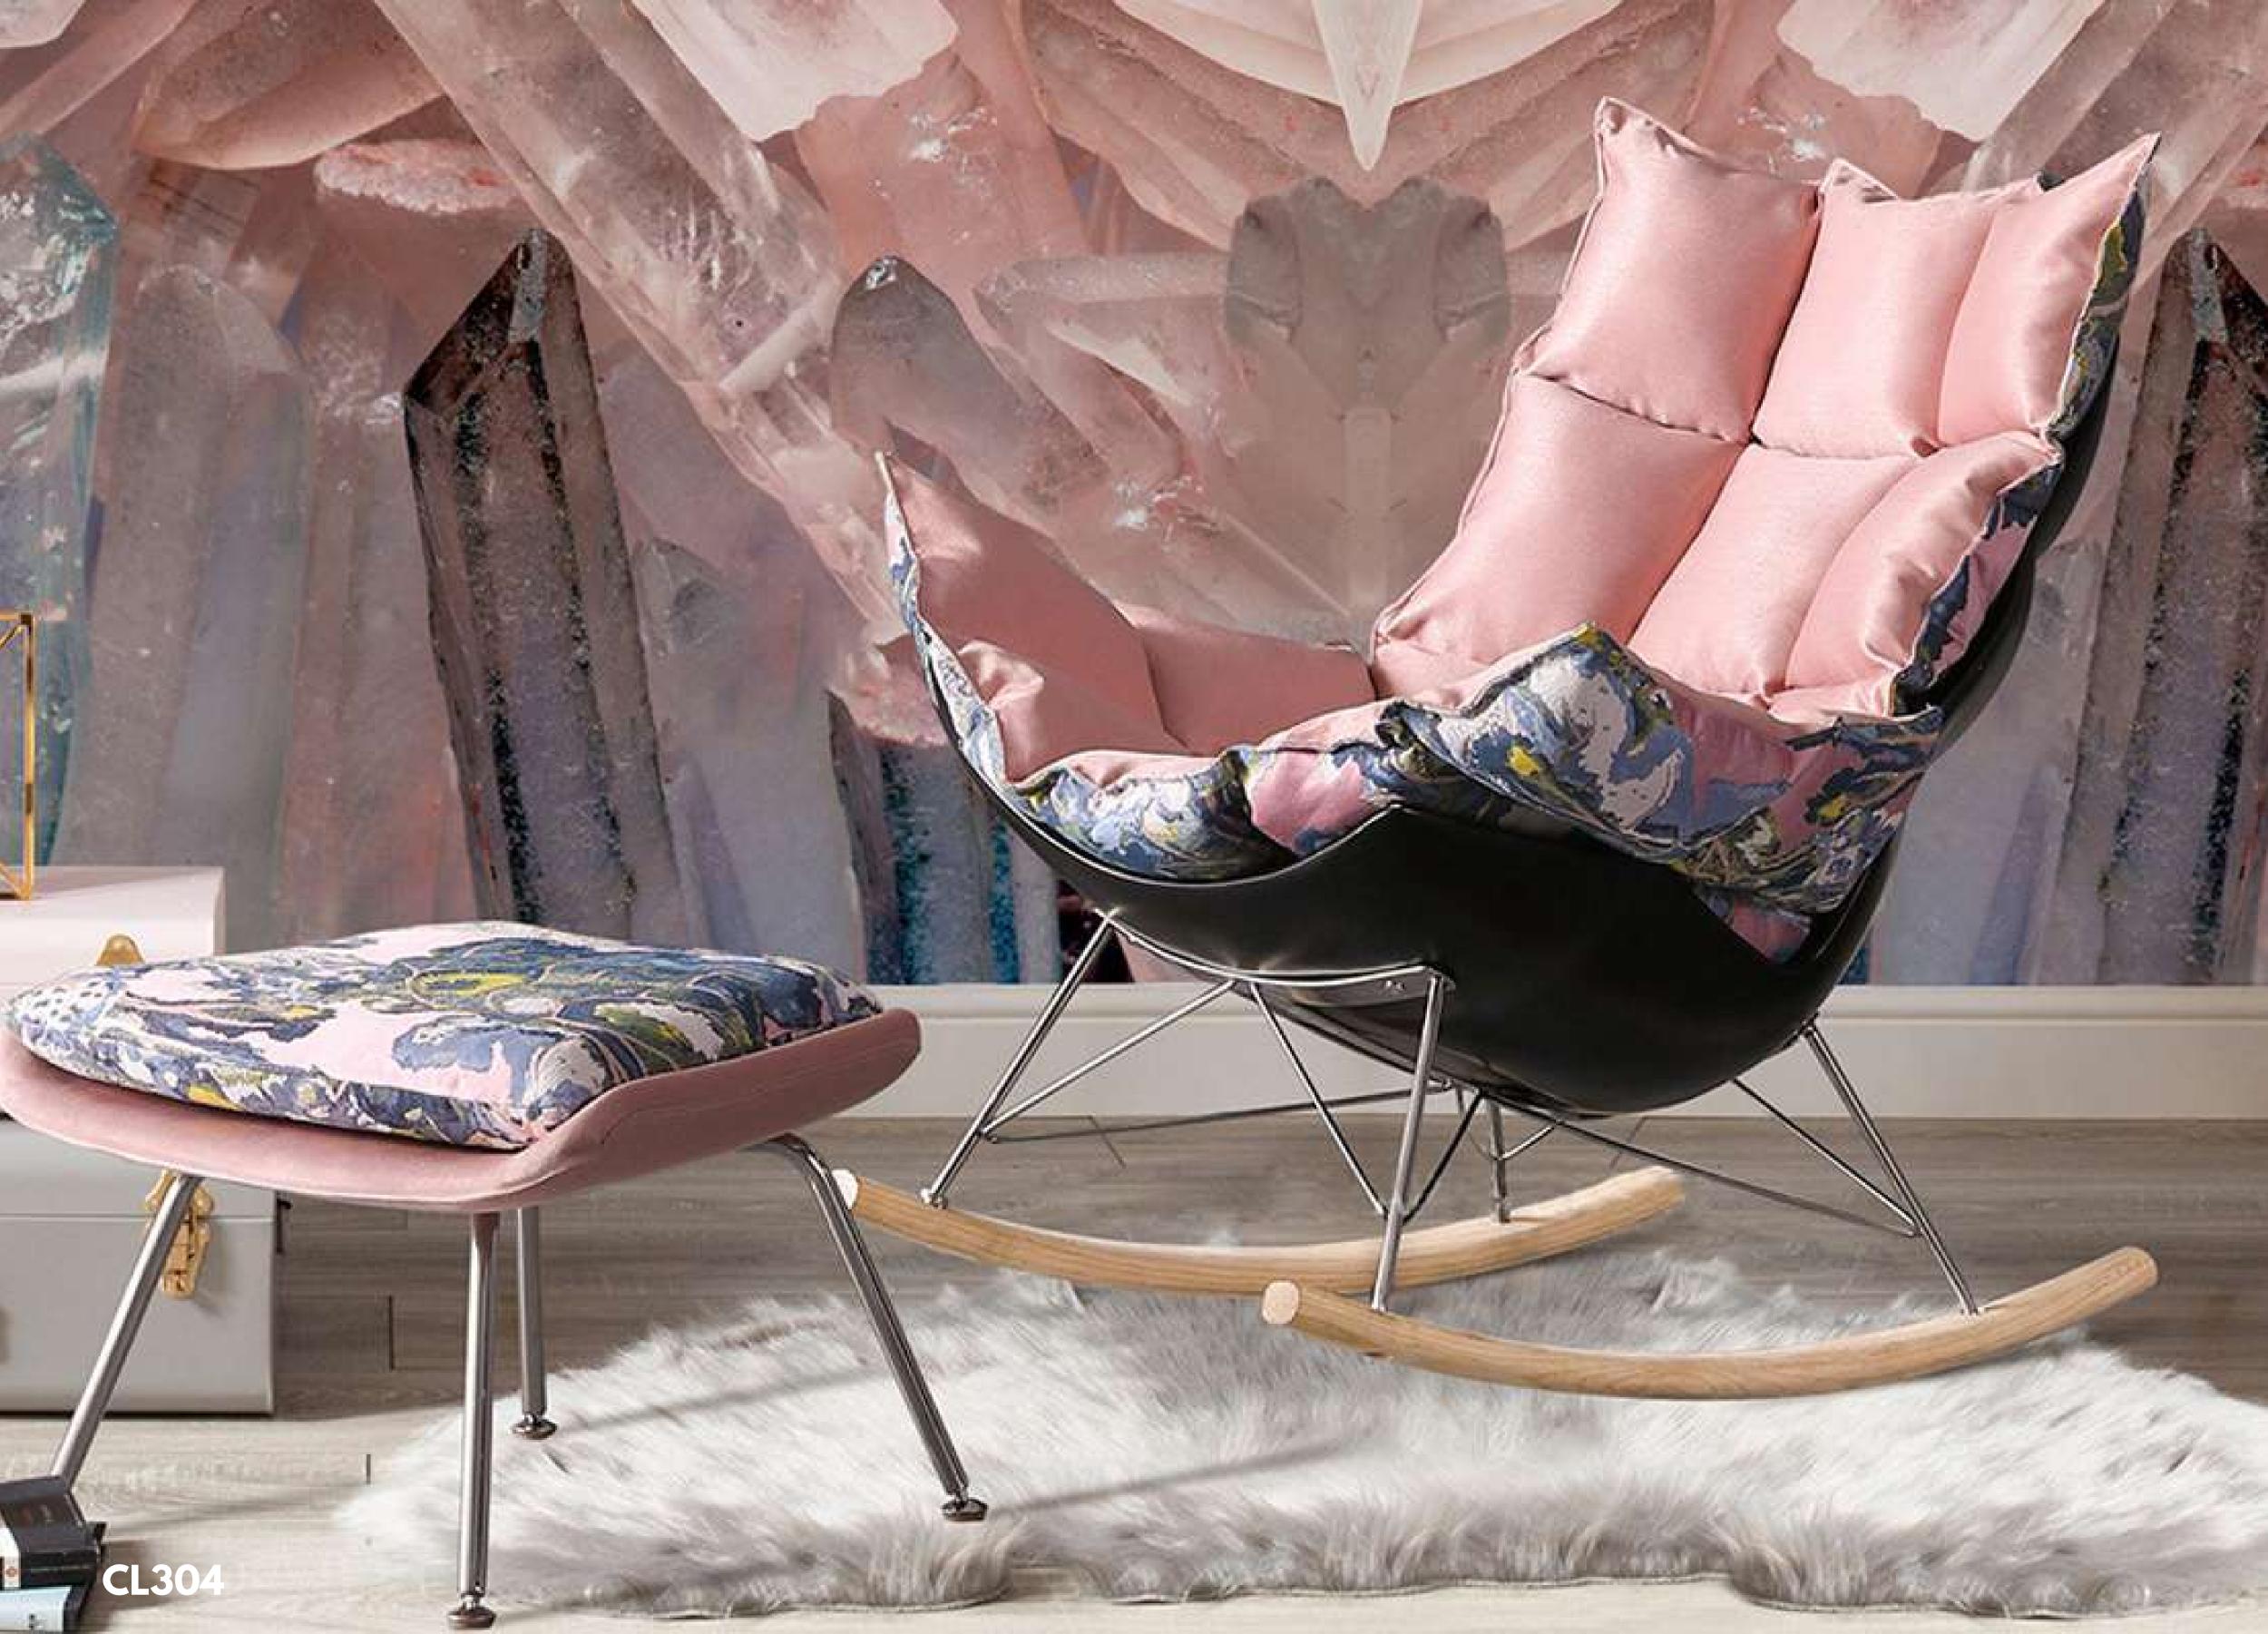

## MAKARON PINK

a sufficiently the old chair that has grade like a men's watch, women's bag