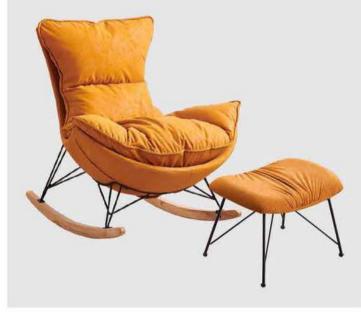

#### **HUSK CHAIR**

Style, personality its most unique expression. Comfort is its most tender and exquisite face.