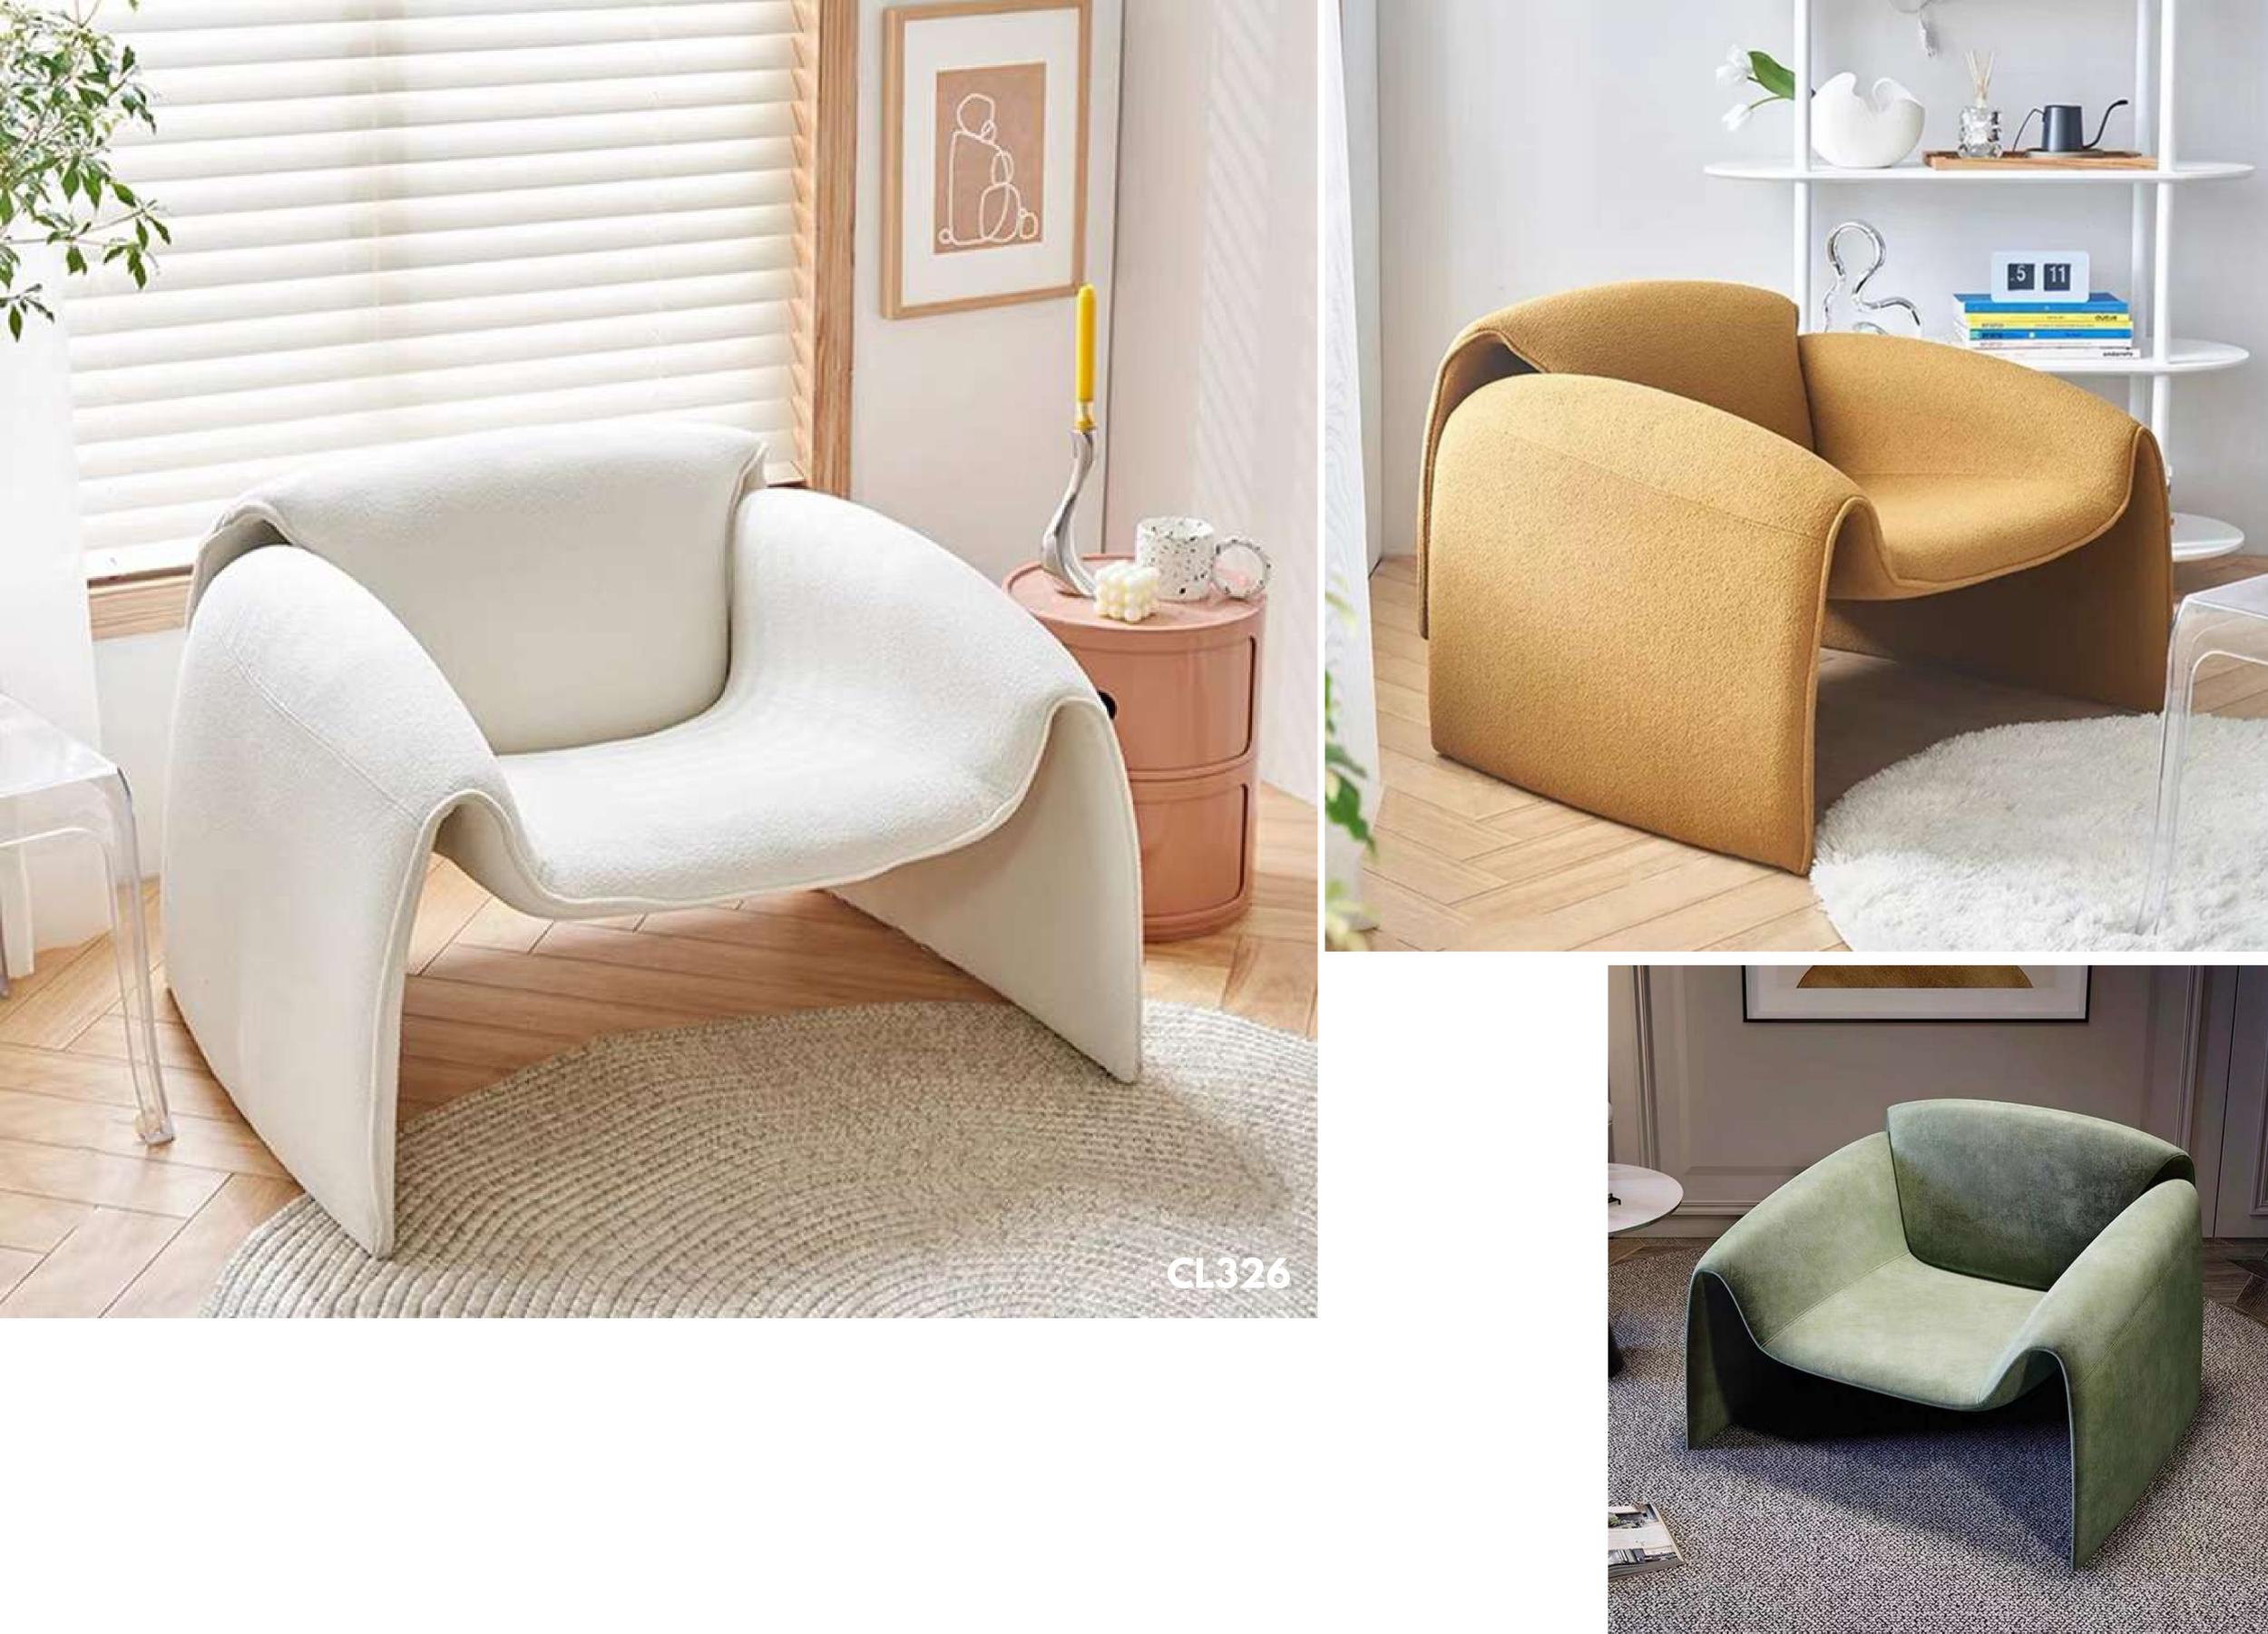

#### NATURAL / FOREFRONT FASHION

The feeling of cozy and happiness come to you. The aim to construct the space of home is originally simple, that is, to allow you read and rest

Like It /

Original curves are concise and elegantly unusual. The smooth sideline and inner arc accompanied with aesthetic sensation and practical purpose.

#### VENETIAN

fabric soft close skin, as the light changes, can present different gloss, all show jane much sense.

NEW

PRODUCT

LOOK »

Original curves are concise and elegantly unusual. The smooth sideline and inner arc accompanied with aesthetic sensation and practical purpose.