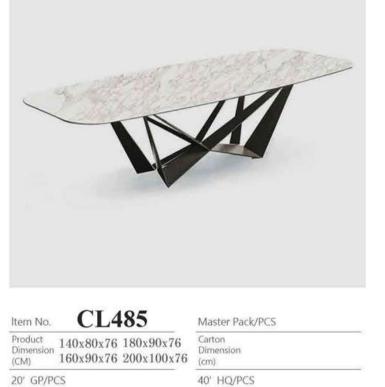

Item No. CL483 Master Pack/PCS Product Dimension (CM) 180x90x76 200x100x76 Carton Dimension (CM) 20' GP/PCS 40' HQ/PCS

Item No. CL488 Master Pack/PCS Product 160x70x75 180x80x75 | Carton Dimension (CM) 160x80x75 200x80x75 | Carton Dimension (cm)