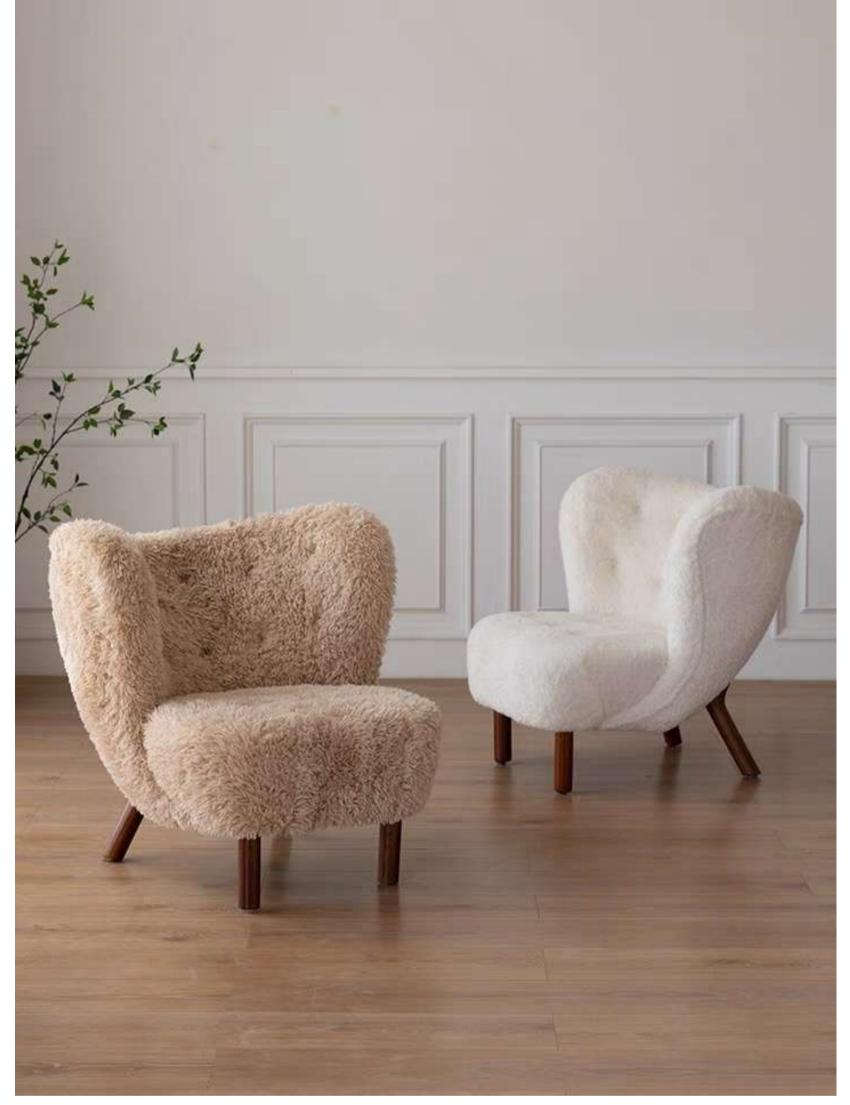

## MAKARON PINK

a sufficiently the old chair that has grade like a men's watch, women's bag