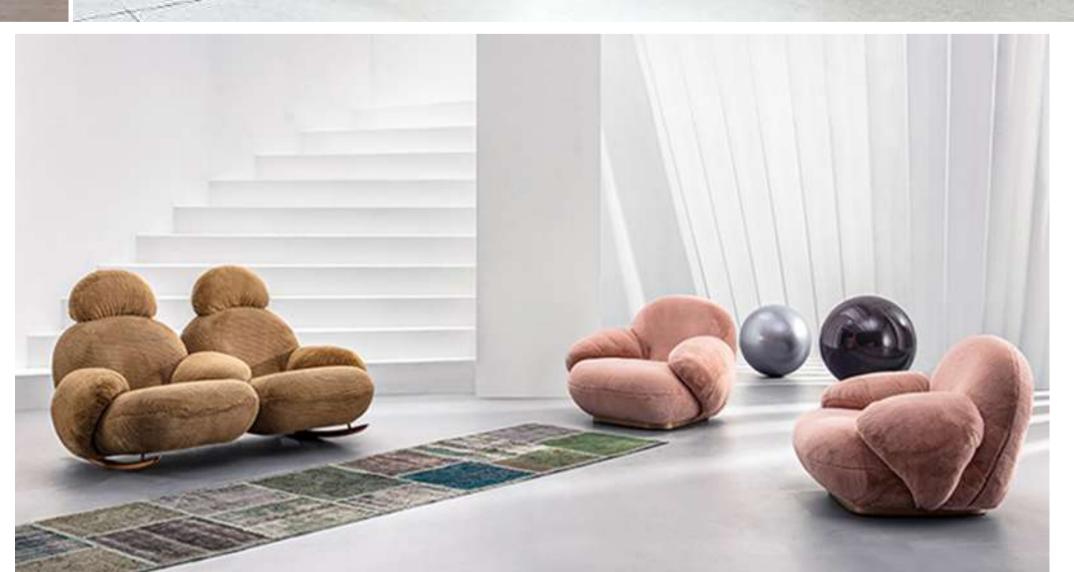

## MAKARON PINK

a sufficiently the old chair that has grade like a men's watch, women's bag