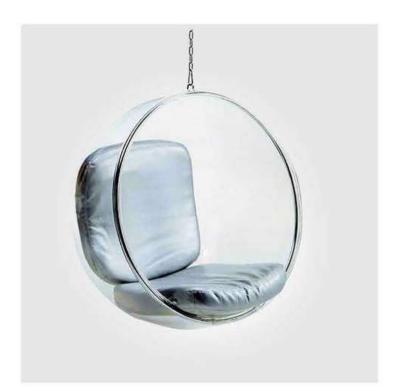

#### VENETIAN

fabric soft close skin, as the light changes, can present different gloss, all show jane much sense.

NEW

PRODUCT

LOOK »

Original curves are concise and elegantly unusual. The smooth sideline and inner arc accompanied with aesthetic sensation and practical purpose.