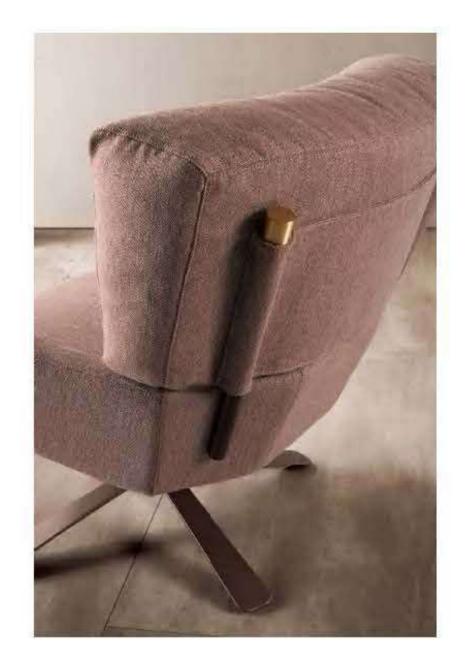

## FOUCAS ON EVERY DETAILS

The spirit of craftsmanship

## INSPIRATION DESIGN

Original curves are concise and elegantly unusual. The smooth sideline and inner are accompained with aesthetic sensation and practical purpose.

Product Dimension 70x70x42 (CM)
20' GP/PCS