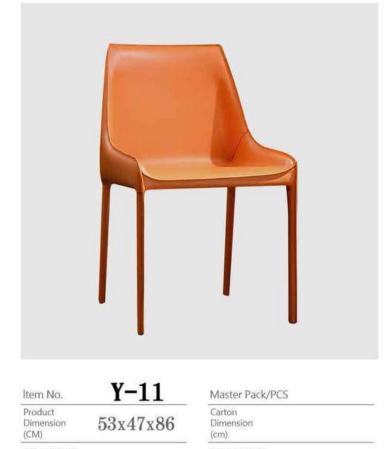

Y-09 Master Pack/PCS

Carton
Dimension
(cm)

40' HQ/PCS 47x61x83

Y-10 Product Dimension (CM) 20' GP/PCS 46x54x84

Master Pack/PCS Carton Dimension (cm) 40' HQ/PCS

40' HQ/PCS

Y-11 Product Dimension (CM) 20' GP/PCS 53x47x86