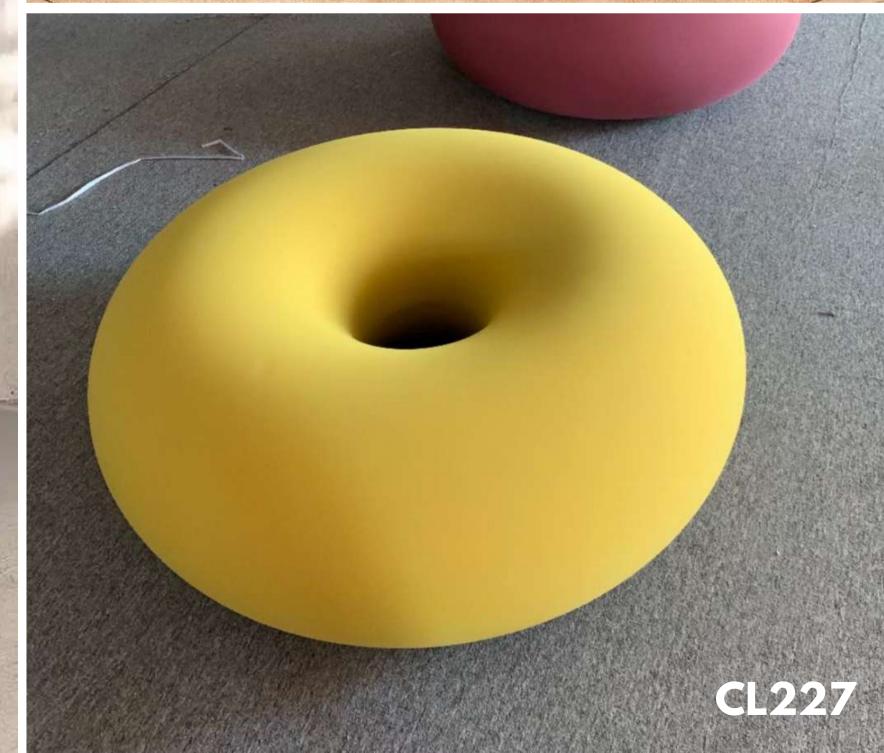

## MAKARON PINK

a sufficiently the old chair that has grade like a men's watch, women's bag