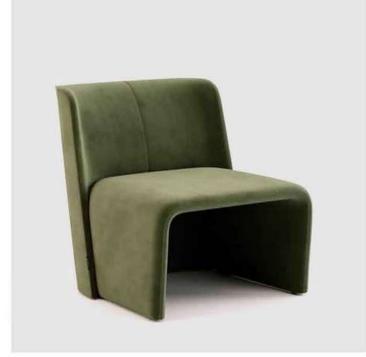

# VENETIAN GREEN

Italian is very simple and extravagant, both trendy and classic