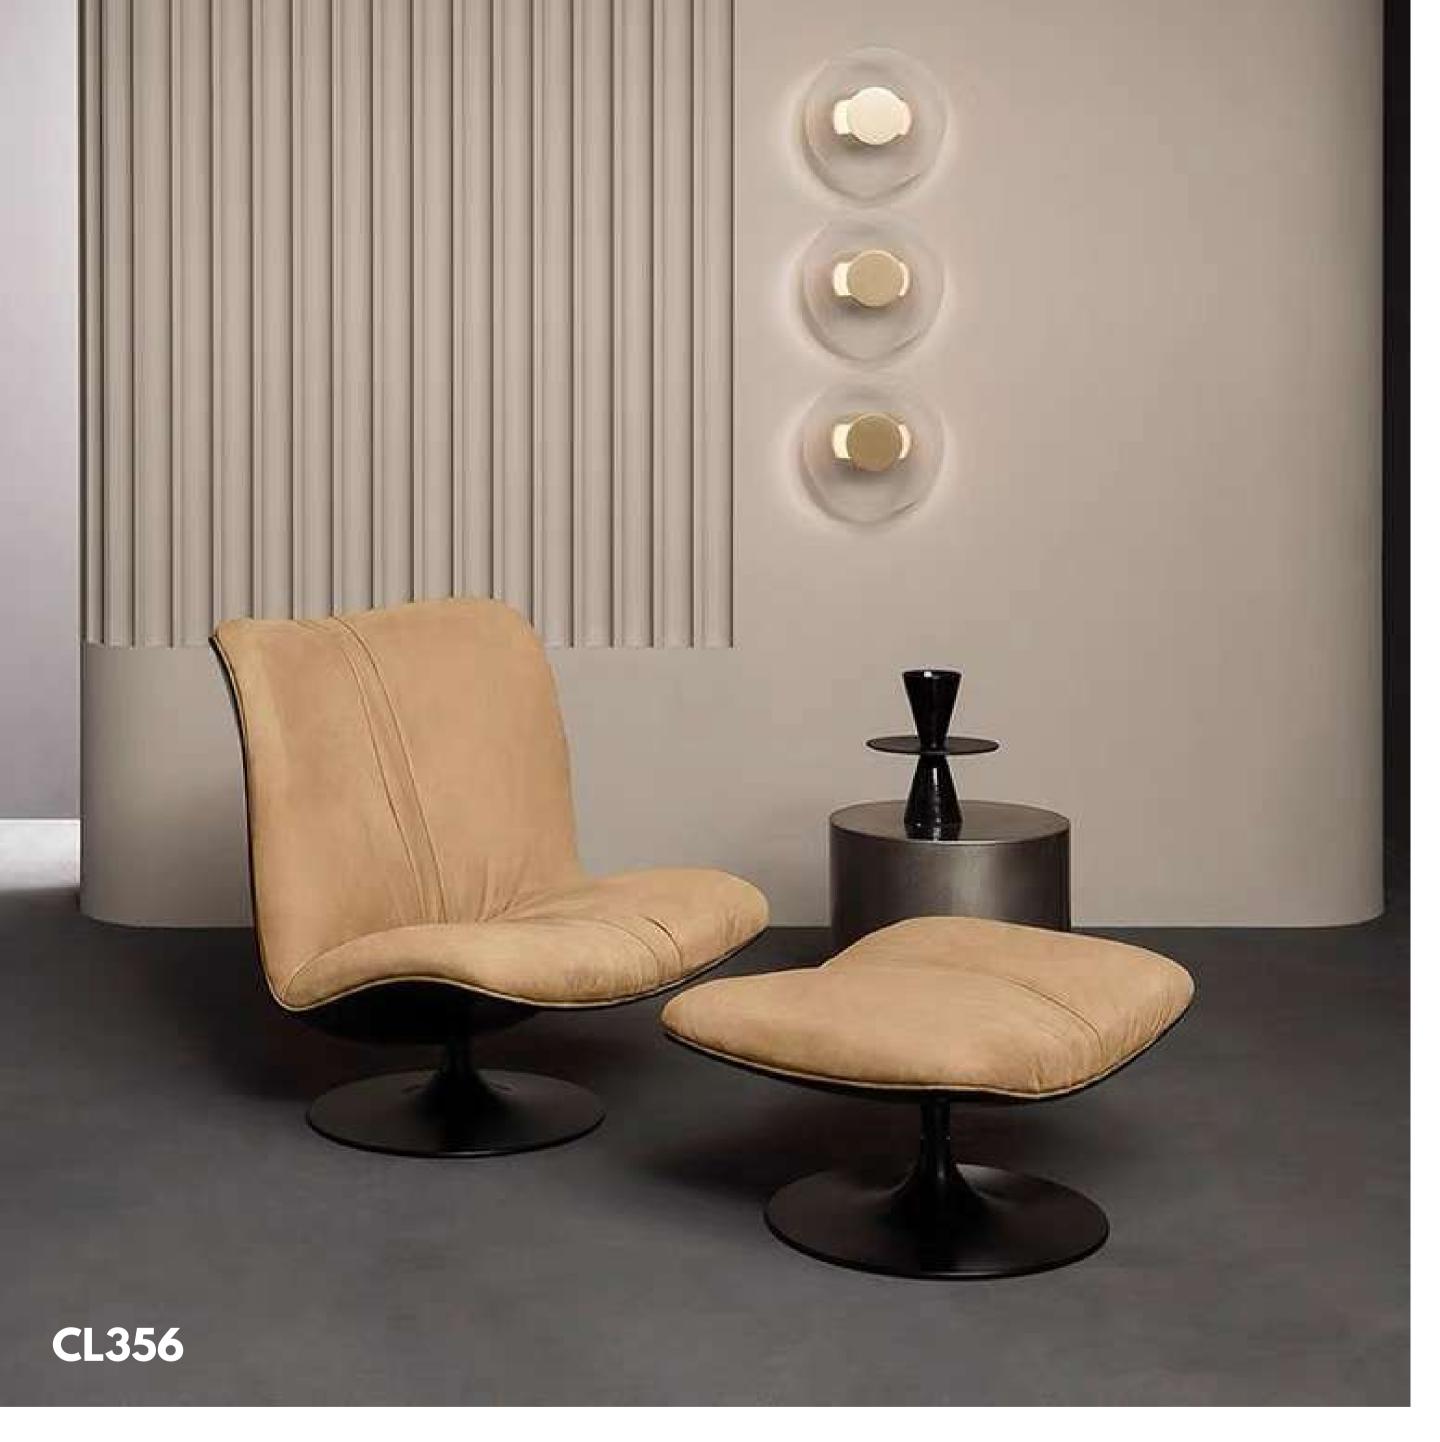

## INSPIRATION DESIGN

Original curves are concise and elegantly unusual. The smooth sideline and inner are accompained with aesthetic sensation and practical purpose.

Product Dimension 70x70x42 (CM)
20' GP/PCS