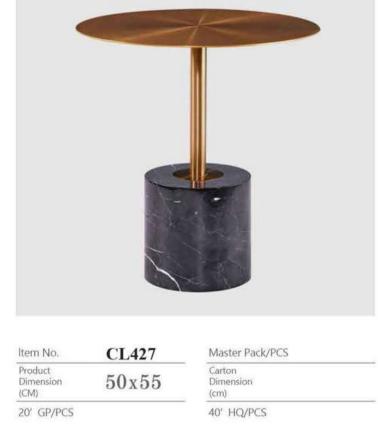

CL425 Product Dimension (CM) 20' GP/PCS

Product Dimension (CM) 20' GP/PCS 100x35

Master Pack/PCS
Carton
Dimension
(cm)
40' HQ/PCS

Product Dimension (CM) 20' GP/PCS CL427 50x55

Master Pack/PCS
Carton
Dimension
(cm)
40' HQ/PCS Product Dimension (CM) 20' GP/PCS 150x75