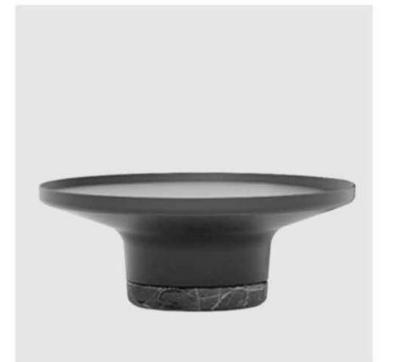

## INSPIRATION DESIGN

Original curves are concise and elegantly unusual. The smooth sideline and inner are accompained with aesthetic sensation and practical purpose.

Product Dimension 70x70x42 (CM)
20' GP/PCS