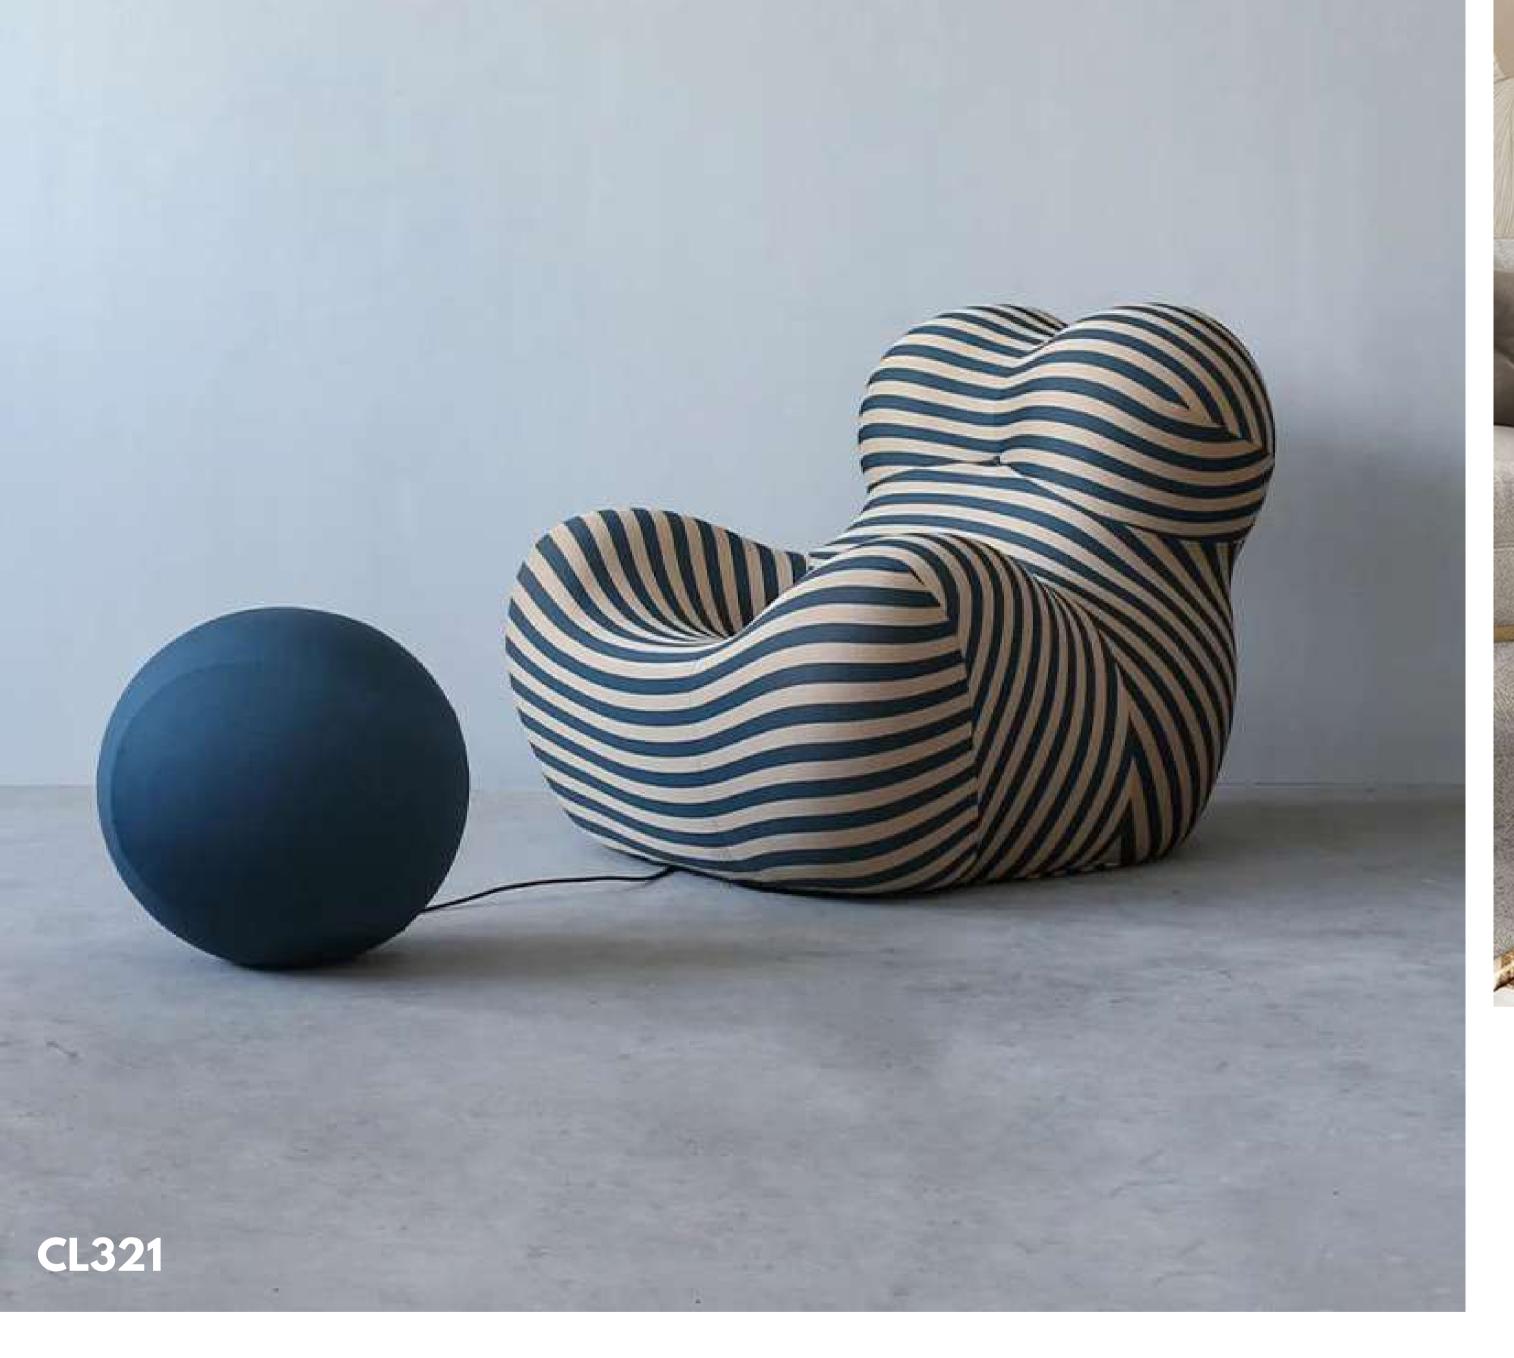

RAL / FOREFRONT FASHION

The feeling of cozy and happiness come to you. The aim to construct the space of home is originally simple, that is, to allow you read and rest







Like It /

Original curves are concise and elegantly unusual. The smooth sideline and inner arc accompanied with aesthetic sensation and practical purpose.







#### VENETIAN

fabric soft close skin, as the light changes, can present different gloss, all show jane much sense.



NEW

PRODUCT

LOOK »

Original curves are concise and elegantly unusual. The smooth sideline and inner arc accompanied with aesthetic sensation and practical purpose.



# Color home mixing BY COZYLIFE FURNITURE





# 

Designer Series •





































CURVED MOON ARC



CURVED MOON ARC













































## FOUCAS ON EVERY DETAILS

The spirit of craftsmanship





























## INSPIRATION DESIGN

Original curves are concise and elegantly unusual. The smooth sideline and inner are accompained with aesthetic sensation and practical purpose.



































































Product Dimension 70x70x42 (CM)
20' GP/PCS





| Item No. CL357B | Product | Dimension (CM) | 70x70x42 | 20' GP/PCS |

Master Pack/PCS

Carton
Dimension
(cm)

40' HQ/PCS



Item No. **CL357C**Product Dimension 70x70x42
(CM)

20' GP/PCS

Master Pack/PCS
Carton
Dimension
(cm)
40' HQ/PCS



Product Dimension 82x79x85 (CM) 82proces



Product Dimension (CM) 105x90x77

Master Pack/PCS

Carton
Dimension
(cm)

40' HQ/PCS



tem No. CL360
roduct Dimension 85x62x65
CM)