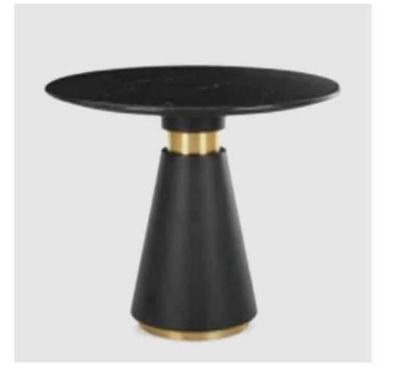

## INSPIRATION DESIGN

Original curves are concise and elegantly unusual. The smooth sideline and inner are accompained with aesthetic sensation and practical purpose.

Product Dimension 70x70x42 (CM)
20' GP/PCS