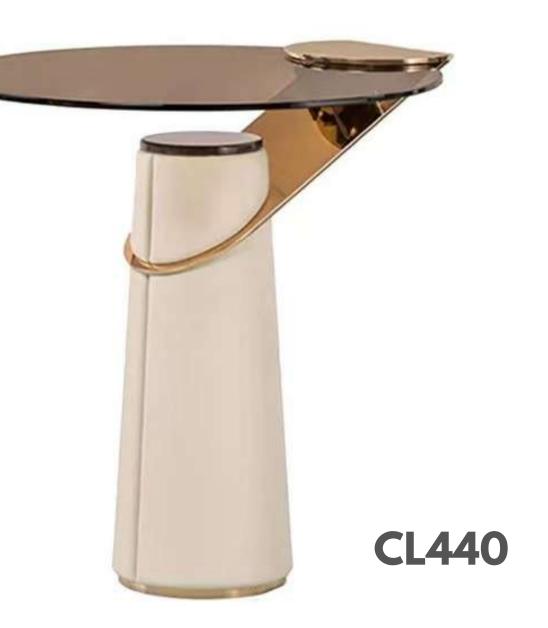

Master Pack/PCS

Carton Dimension (cm)

40' HQ/PCS

Master Pack/PCS
Carton
Dimension
(cm)
40' HQ/PCS

| Item No. CL440 | Product | Dimension (CM) | 50 x 60 | | 20' GP/PCS |

Master Pack/PCS
Carton
Dimension
(cm)
40' HQ/PCS