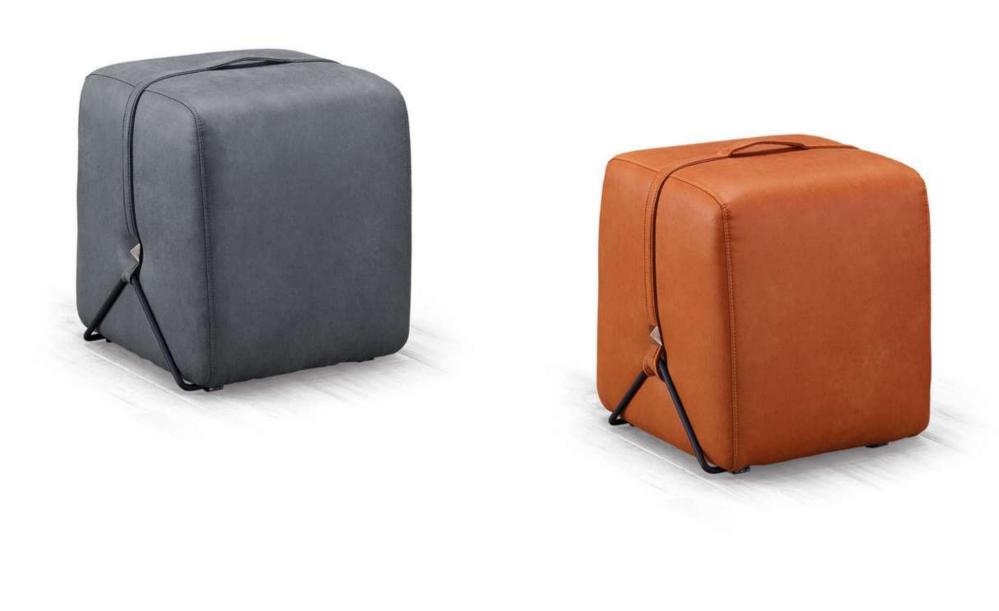

## CHILD WORLD

Play with the beauty of straight and curved lines that are not strange or abrupt.

Accessories

**CL405** 

**CL407** 

Product Dimension  $\phi$  50x54 (CM) 20' GP/PCS

Master Pack/PCS

Master Pack/PCS