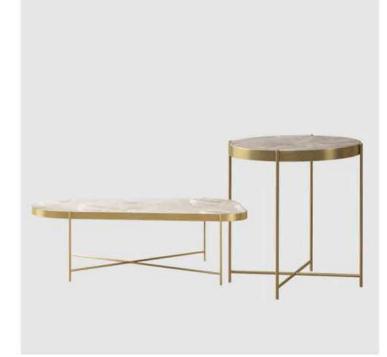

## INSPIRATION DESIGN

Original curves are concise and elegantly unusual. The smooth sideline and inner are accompained with aesthetic sensation and practical purpose.

Product Dimension 70x70x42 (CM)
20' GP/PCS