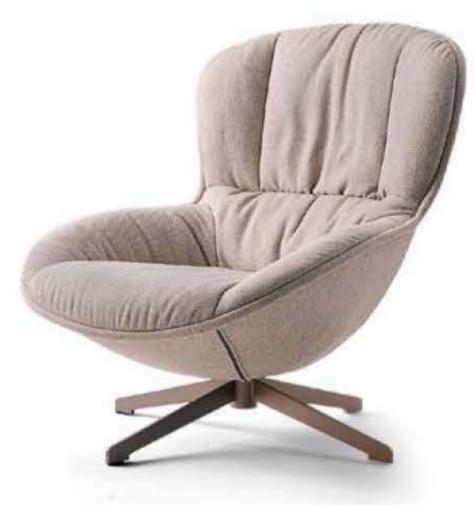

#### Like It /

Original curves are concise and elegantly unusual. The smooth sideline and inner arc accompanied with sesthetic sensation and practical purpose.

The feeling of cozy and happiness come to you. The aim to construct the space of home is originally simple, that is, to allow you read and rest.

Style, personality is its most unique expression. Comfort is its most tender and exquisite face. Our chair clearly demonstrates the new view of modern home furniture.

**LIKE IT /**Excellent Life Starts From Fashion