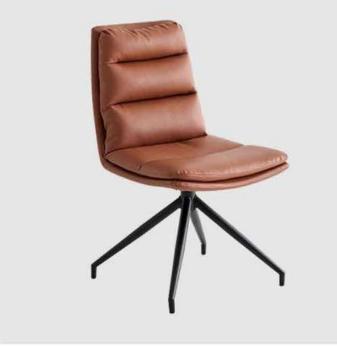

## FOUCAS ON EVERY DETAILS

The spirit of craftsmanship

## INSPIRATION DESIGN

Original curves are concise and elegantly unusual. The smooth sideline and inner are accompained with aesthetic sensation and practical purpose.

Product Dimension 70x70x42 (CM)
20' GP/PCS