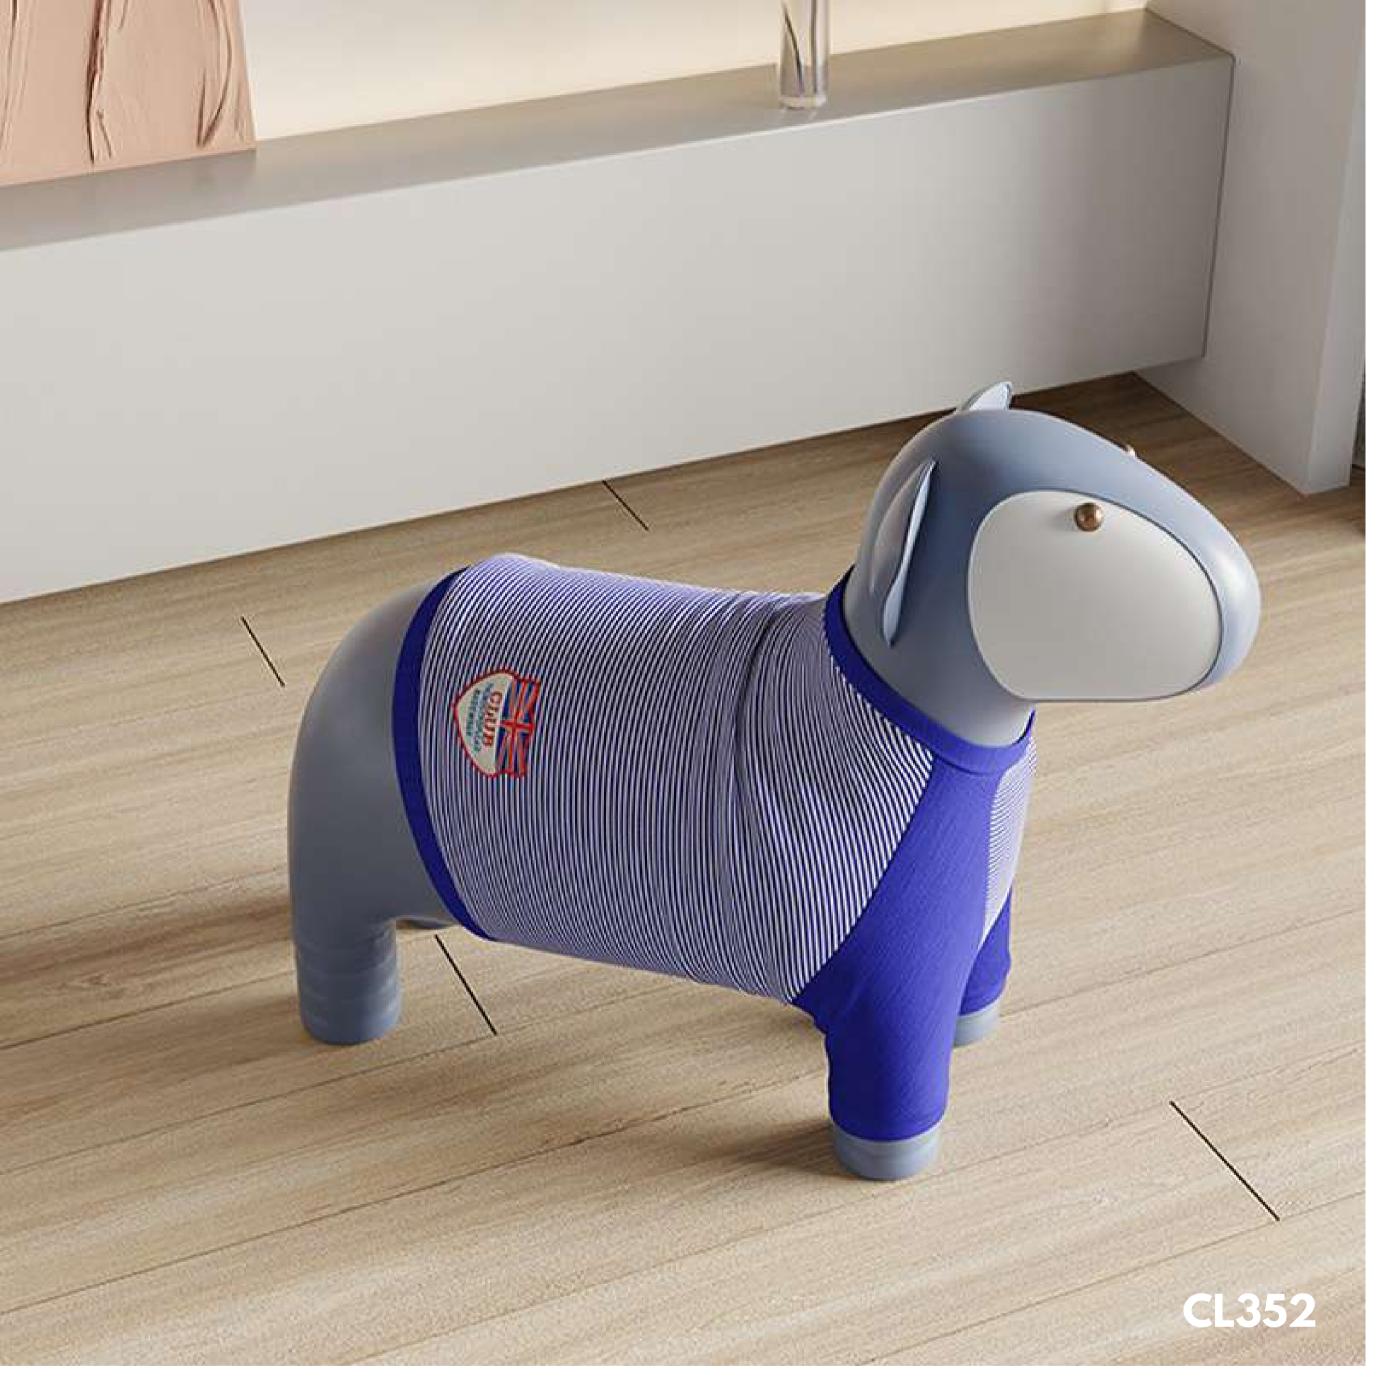

## CHILD WORLD

Play with the beauty of straight and curved lines that are not strange or abrupt.

Accessories

**CL405** 

**CL407** 

Product Dimension  $\phi$  50x54 (CM) 20' GP/PCS

Master Pack/PCS

Master Pack/PCS