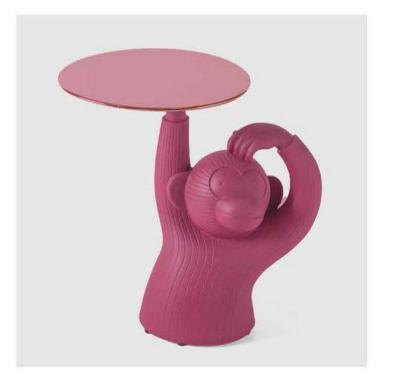

tem No. CL460H

Product
Dimension
(CM)

20' GP/PCS

Master Pack/PCS

Carton
Dimension
(cm)

40' HQ/PCS



| Item.No. CL460LH | Product | \$\phi 48x43 | \$\phi 34x53 | \$\pmathrm{20' GP/PCS}\$

Master Pack/PCS
Carton
Dimension
(cm)
40' HQ/PCS



Item No. CL466L

Product
Dimension
(CM) \$\phi\$ 90x40 Master Pack/PCS
Carton
Dimension
(cm)
40' HQ/PCS



Product Dimension (CM)  $\phi$  40x52

Master Pack/PCS
Carton
Dimension
(cm)
40' HQ/PCS



Item No. CL467H

Product Dimension (CM)

20' GP/PCS





NEW DESIGN











# STAINLESS STEEL











Master Pack/PCS
Carton
Dimension
(cm)
40' HQ/PCS

CL469L

47 x 55

Master Pack/PCS

Carton Dimension (cm)

40' HQ/PCS Product Dimension (CM) 20' GP/PCS



Product Dimension (CM)

CL469S

63x66x70

Master Pack/PCS

Carton Dimension (cm)

40' HQ/PCS



| tem No. | CL470P |
|---------|--------|
| Product | 60×54  |

(CM) 20' GP/PCS

Master Pack/PCS
Carton
Dimension
(cm)
40' HQ/PCS

Product Dimension (CM) 20° GP/PCS

CL470B

60x54

Master Pack/PCS

Carton
Dimension
(cm)

40' HQ/PCS



Product Dimension (CM)

CL470G

21x9x21

Master Pack/PCS

Carton
Dimension
(cm)

40' HQ/PCS



| Item No.                     | <b>CL471</b> |
|------------------------------|--------------|
| Product<br>Dimension<br>(CM) | 45 x 69      |

20' GP/PCS

Master Pack/PCS
Carton
Dimension
(cm)
40' HQ/PCS



| ltem No.                     | <b>CL472</b>