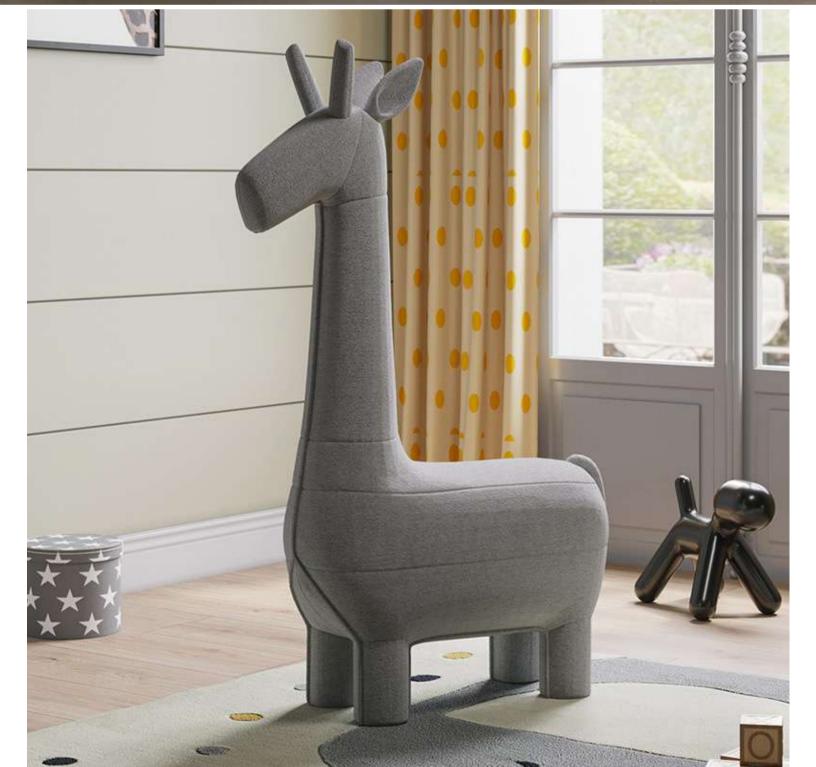

## CHILD WORLD

Play with the beauty of straight and curved lines that are not strange or abrupt.

Accessories

**CL405** 

**CL407** 

Product Dimension  $\phi$  50x54 (CM) 20' GP/PCS

Master Pack/PCS

Master Pack/PCS