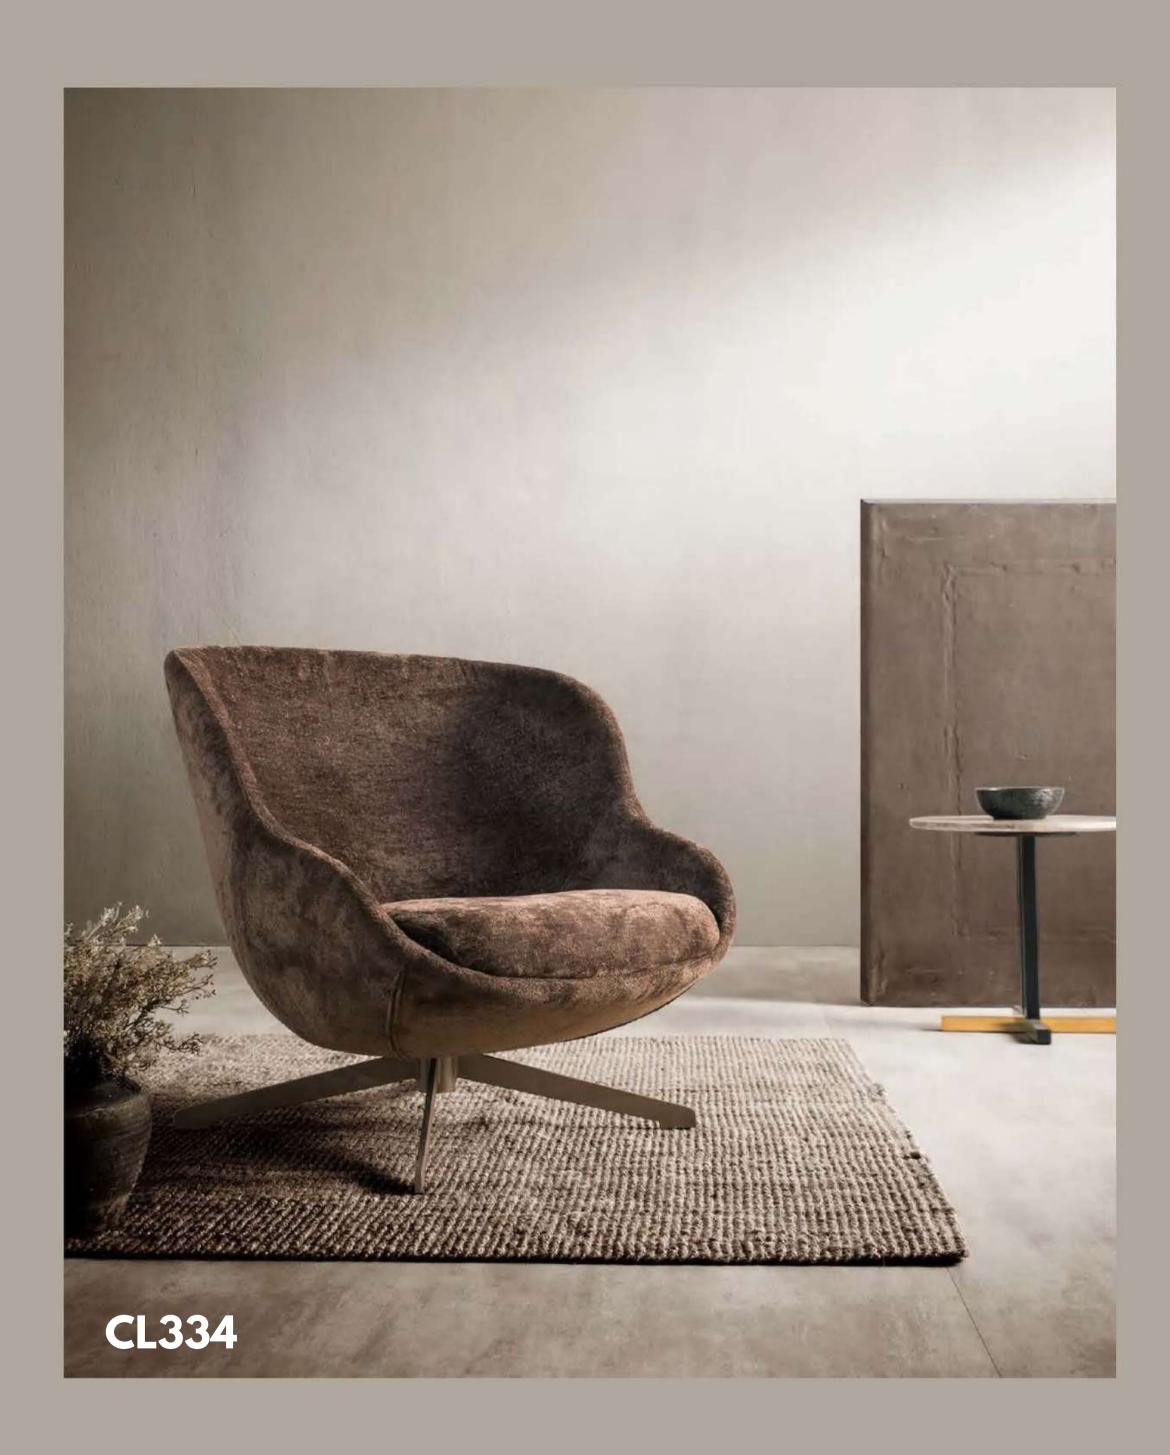

#### Like It /

Original curves are concise and elegantly unusual. The smooth sideline and inner arc accompanied with sesthetic sensation and practical purpose.

The feeling of cozy and happiness come to you. The aim to construct the space of home is originally simple, that is, to allow you read and rest.