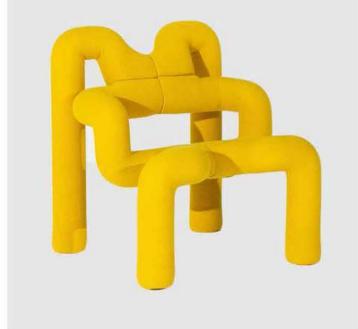

#### **HUSK CHAIR**

Style, personality its most unique expression. Comfort is its most tender and exquisite face.