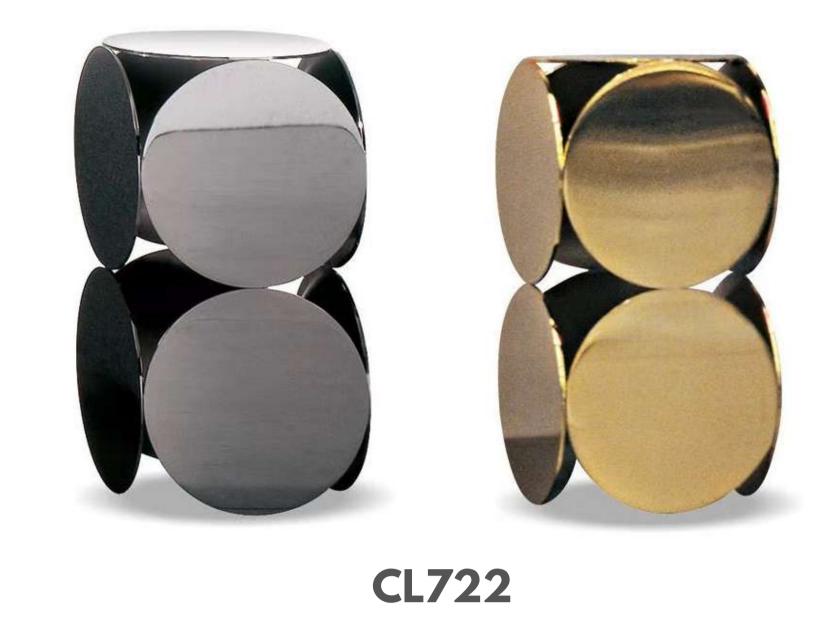

r Pack/PCS

Carton
Dimension
(cm)

40' HQ/PCS

Item No. CL464H

Product
Dimension (CM)

Product
0 \$\phi\$ 60x45 20' GP/PCS

Master Pack/PCS
Carton
Dimension
(cm)
40' HQ/PCS



Item No. CL460L
Product
Dimension (CM)

20' GP/PCS

Master Pack/PCS
Carton
Dimension
(cm)
40' HQ/PCS



Item No. CL460H

Product
Dimension
(CM)

20' GP/PCS

Master Pack/PCS

Carton
Dimension
(cm)

40' HQ/PCS



| Item.No. CL460LH | Product | \$\phi 48x43 | \$\phi 34x53 | \$\pmathrm{20' GP/PCS}\$

Master Pack/PCS
Carton
Dimension
(cm)
40' HQ/PCS



Item No. CL466L

Product
Dimension
(CM) \$\phi\$ 90x40 Master Pack/PCS
Carton
Dimension
(cm)
40' HQ/PCS



Product Dimension (CM)  $\phi$  40x52

Master Pack/PCS
Carton
Dimension
(cm)
40' HQ/PCS



Item No. CL467H

Product Dimension (CM)

20' GP/PCS





NEW DESIGN











# STAINLESS STEEL











Master Pack/PCS
Carton
Dimension
(cm)
40' HQ/PCS

CL469L

47 x 55

Master Pack/PCS

Carton Dimension (cm)

40' HQ/PCS Product Dimension (CM) 20' GP/PCS



Product Dimension (CM)

CL469S

63x66x70

Master Pack/PCS

Carton Dimension (cm)

40' HQ/PCS



| tem No. | CL470P |
|---------|--------|
| Product | 60×54  |

(CM) 20' GP/PCS

Master Pack/PCS
Carton
Dimension
(cm)
40' HQ/PCS

Product Dimension (CM) 20° GP/PCS

CL470B

60x54

Master Pack/PCS

Carton
Dimension
(cm)

40' HQ/PCS



Product Dimension (CM)

CL470G

21x9x21

Master Pack/PCS

Carton
Dimension
(cm)

40' HQ/PCS



| Item No.                     | <b>CL471</b> |
|------------------------------|--------------|
| Product<br>Dimension<br>(CM) | 45 x 69      |

20' GP/PCS

Master Pack/PCS
Carton
Dimens