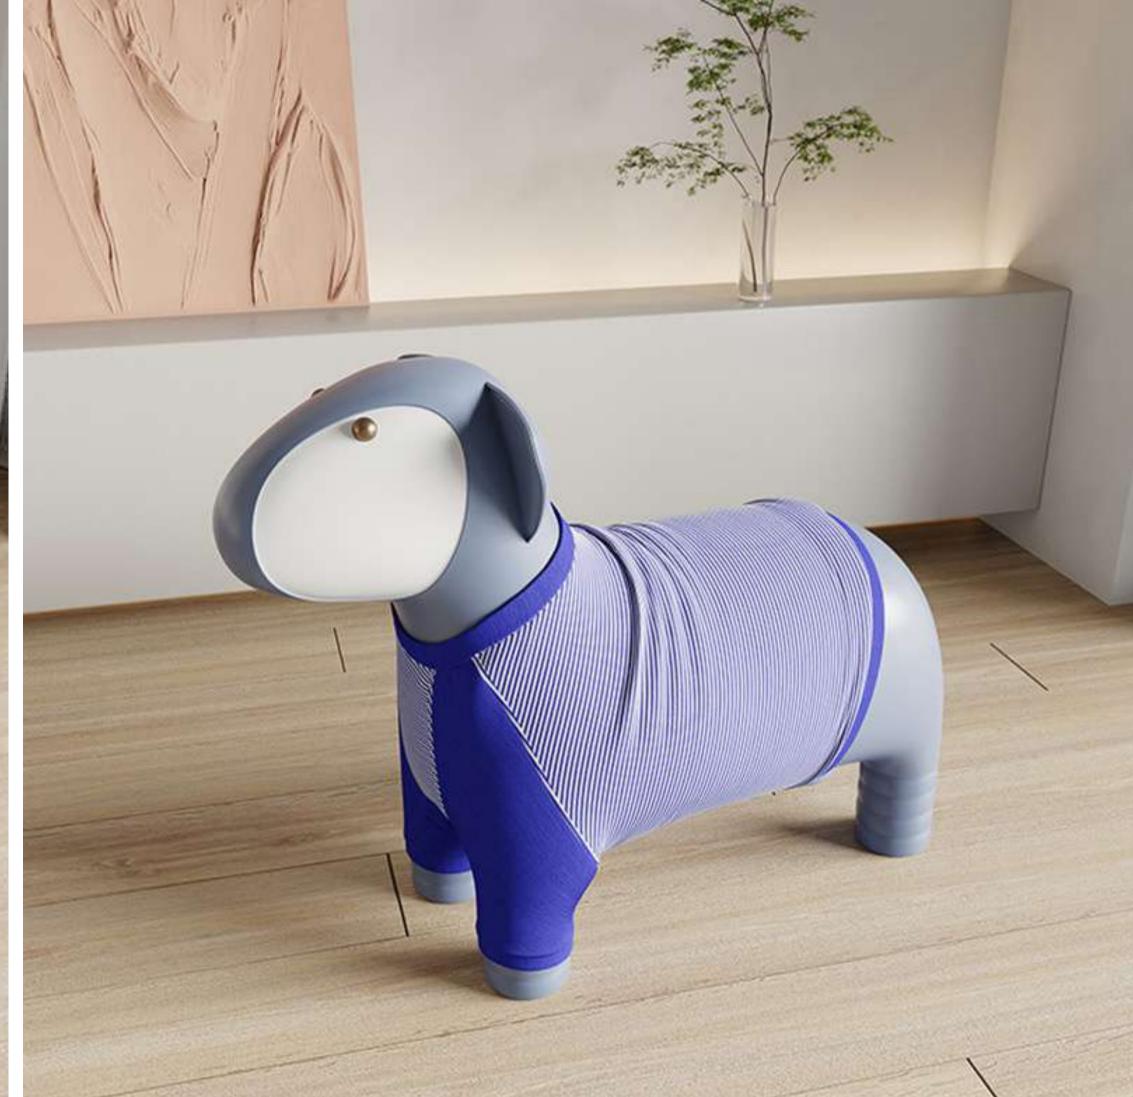

## CHILD WORLD

Play with the beauty of straight and curved lines that are not strange or abrupt.

Accessories

**CL405** 

**CL407** 

Product Dimension  $\phi$  50x54 (CM) 20' GP/PCS

Master Pack/PCS

Master Pack/PCS