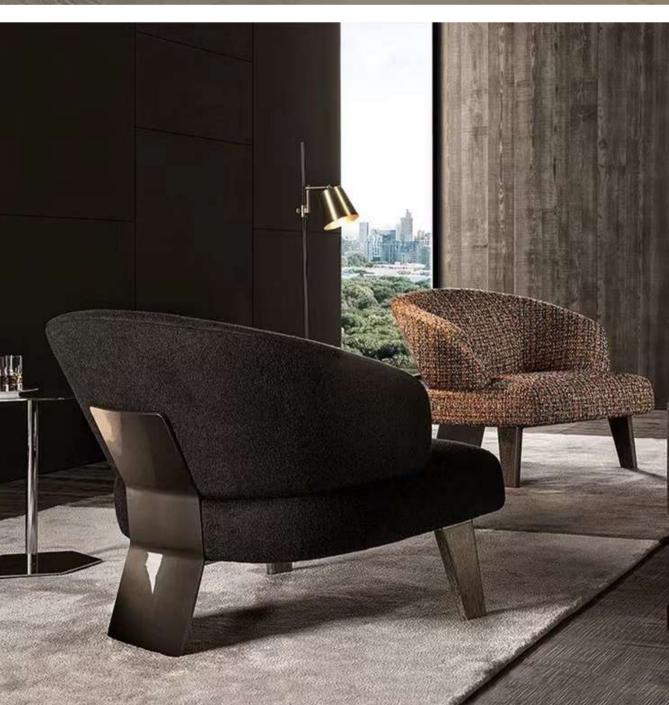

#### NATURAL / FOREFRONT FASHION

The feeling of cozy and happiness come to you. The aim to construct the space of home is originally simple, that is, to allow you read and rest

Like It /

Original curves are concise and elegantly unusual. The smooth sideline and inner arc accompanied with aesthetic sensation and practical purpose.

#### VENETIAN

fabric soft close skin, as the light changes, can present different gloss, all show jane much sense.

NEW

PRODUCT

LOOK »

Original curves are concise and elegantly unusual. The smooth sideline and inner arc accompanied with aesthetic sensation and practical purpose.