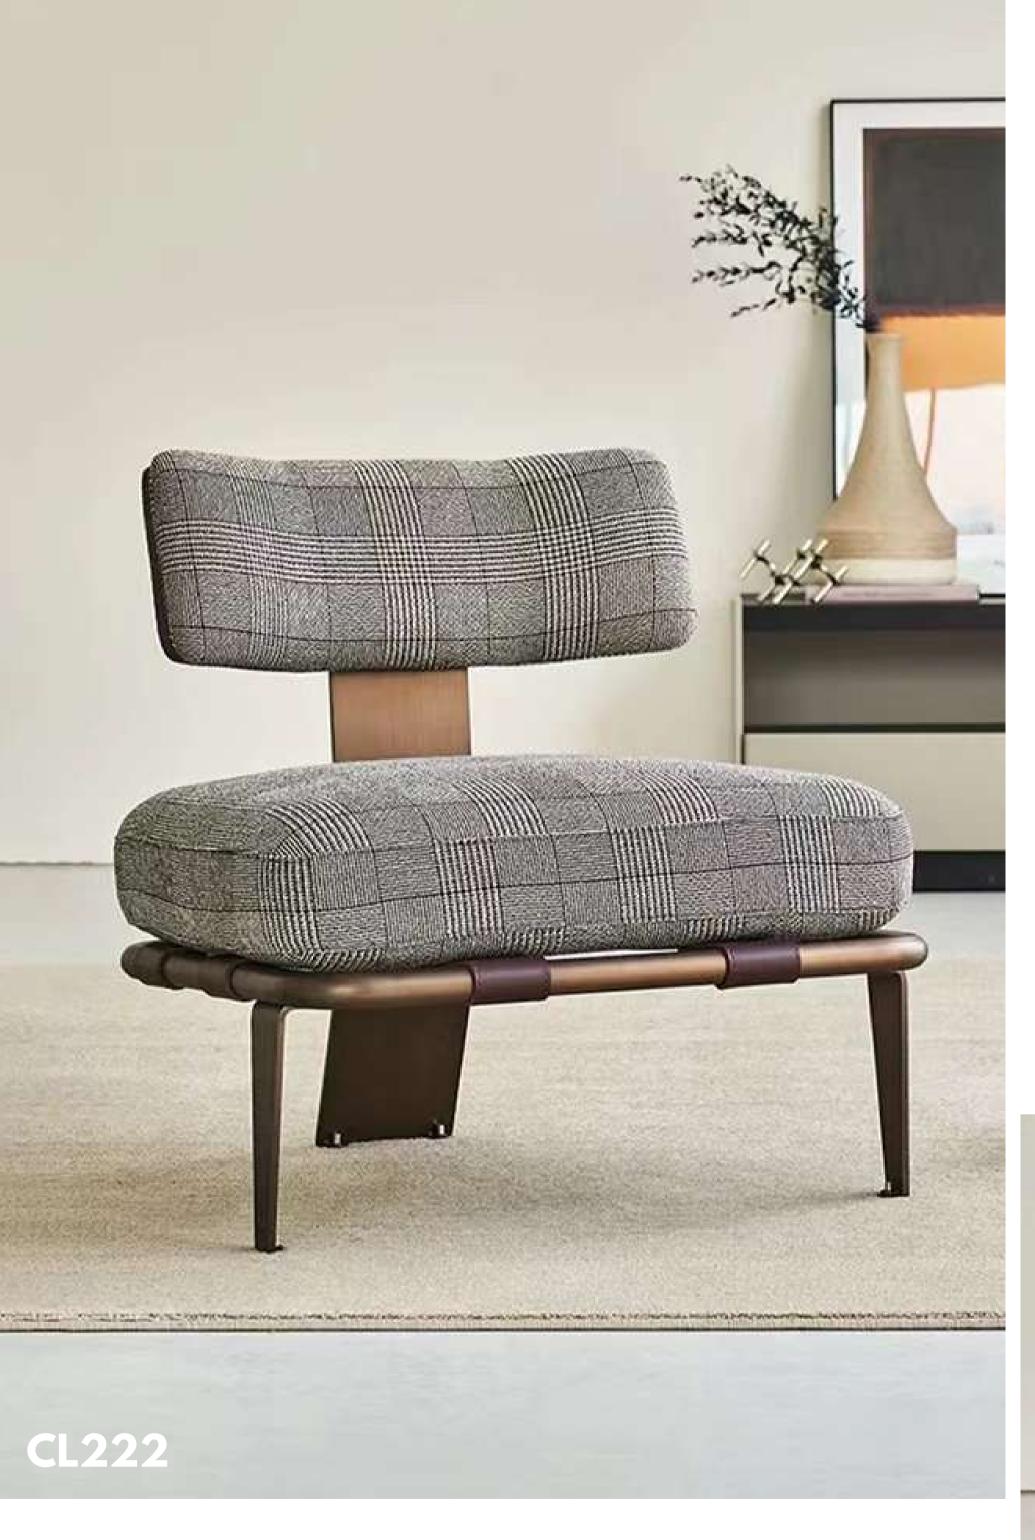

#### NATURAL / FOREFRONT FASHION

The feeling of cozy and happiness come to you. The aim to construct the space of home is originally simple, that is, to allow you read and rest

Like It /

Original curves are concise and elegantly unusual. The smooth sideline and inner arc accompanied with aesthetic sensation and practical purpose.

#### VENETIAN

fabric soft close skin, as the light changes, can present different gloss, all show jane much sense.

NEW

PRODUCT

LOOK »

Original curves are concise and elegantly unusual. The smooth sideline and inner arc accompanied with aesthetic sensation and practical purpose.