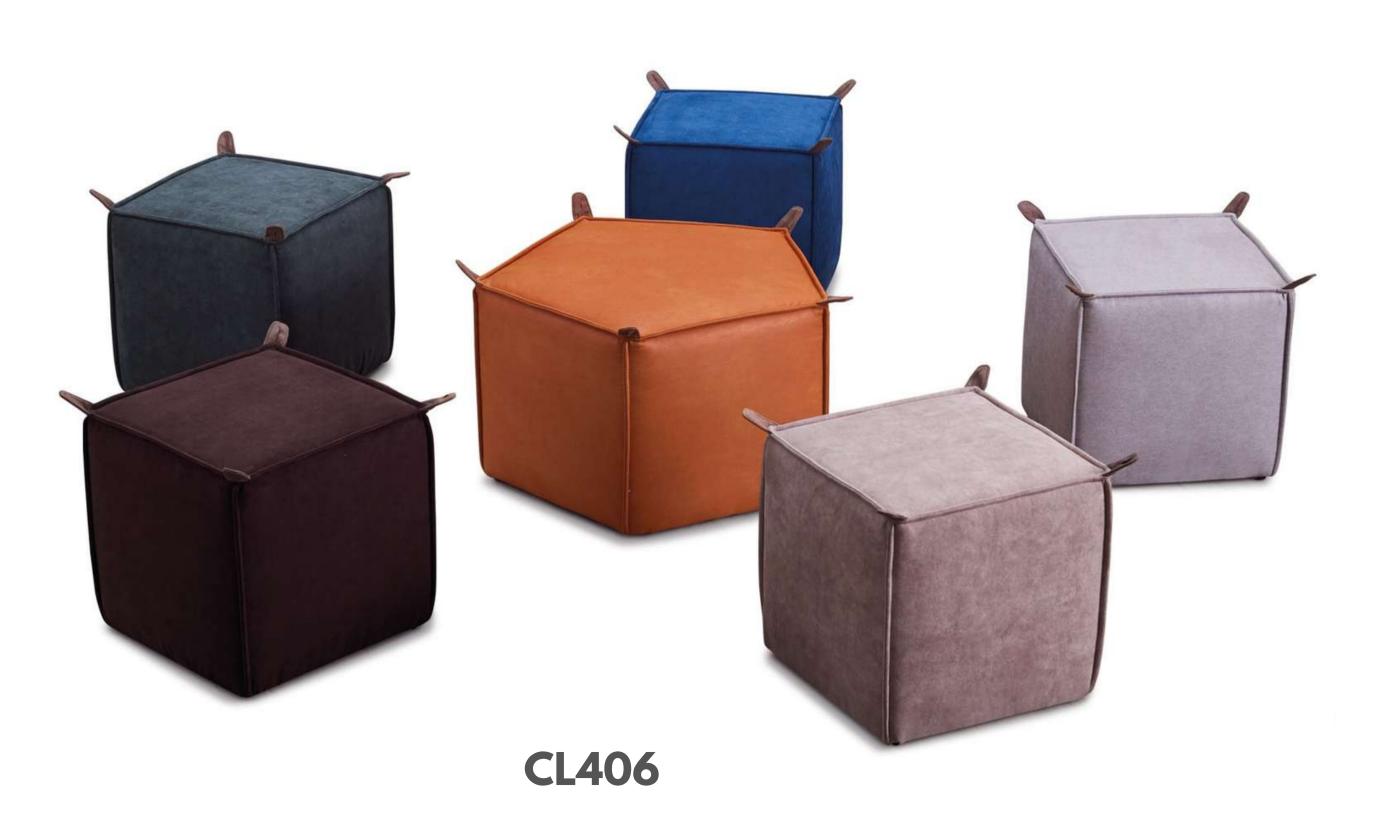

## CHILD WORLD

Play with the beauty of straight and curved lines that are not strange or abrupt.

Accessories

**CL405** 

**CL407** 

Product Dimension  $\phi$  50x54 (CM) 20' GP/PCS

Master Pack/PCS

Master Pack/PCS