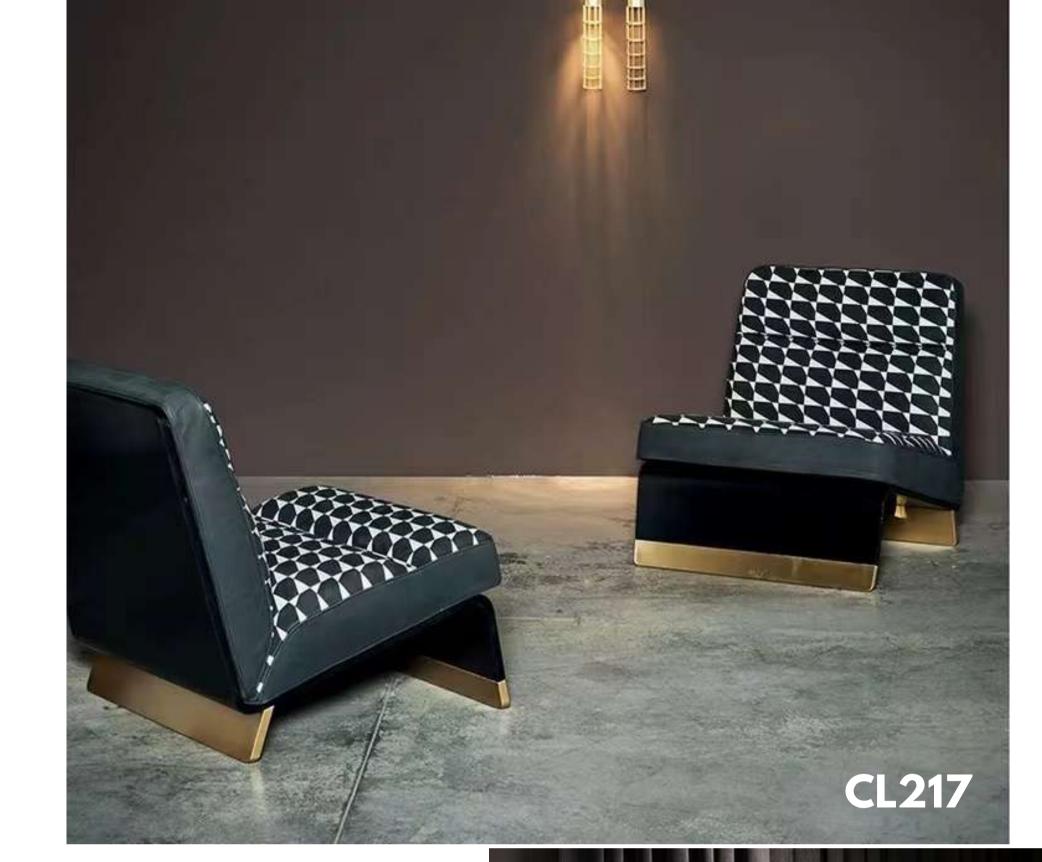

#### **HUSK CHAIR**

Style, personality its most unique expression. Comfort is its most tender and exquisite face.