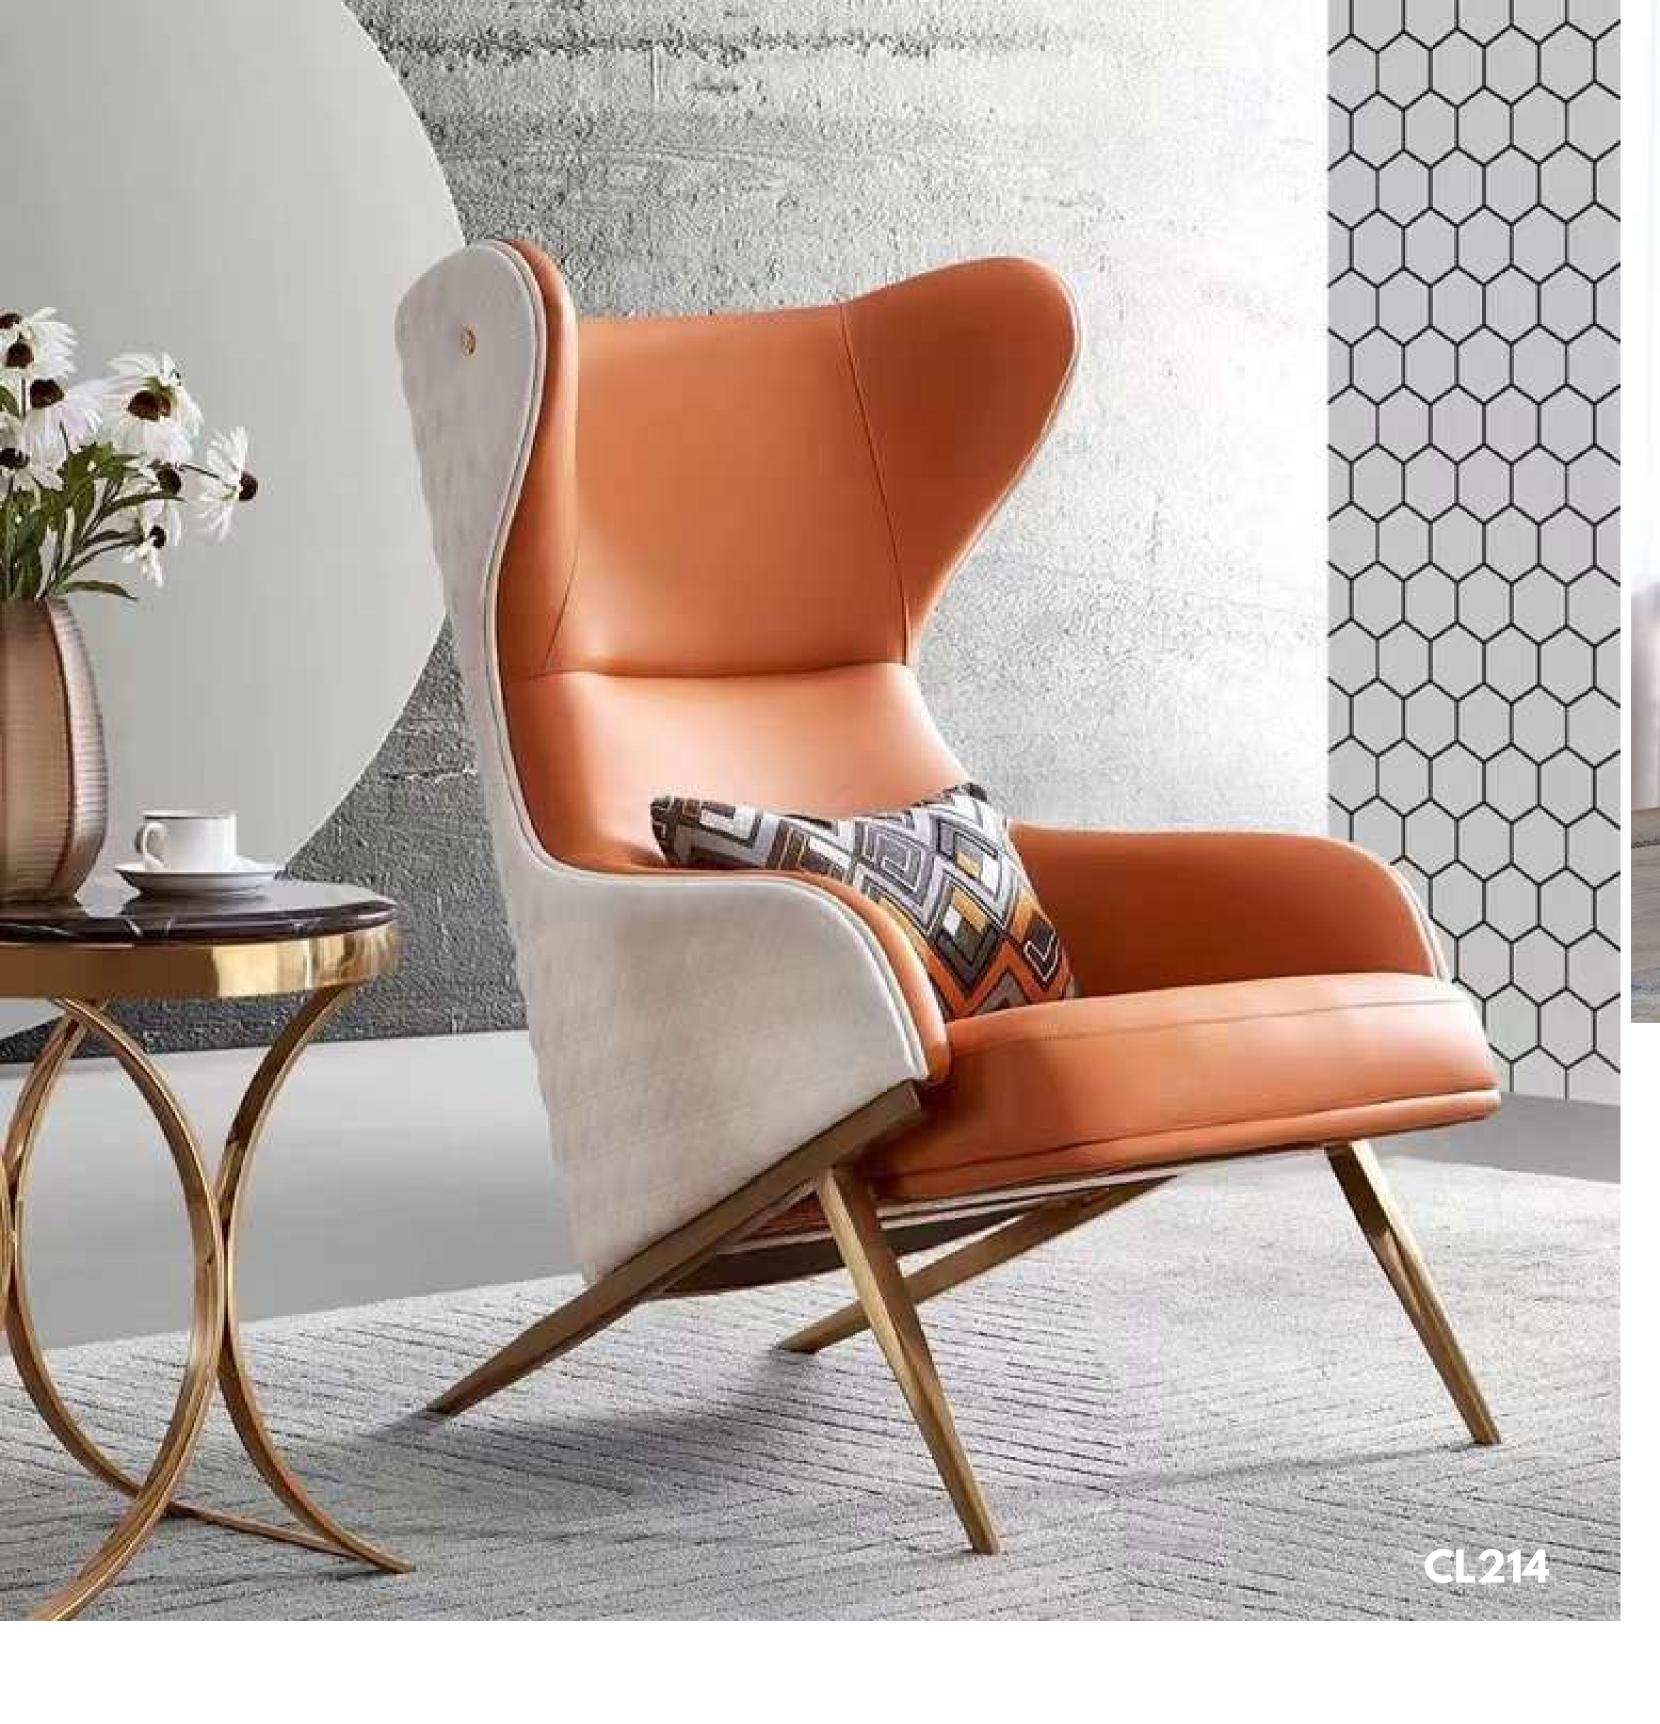

## MAKARON PINK

a sufficiently the old chair that has grade like a men's watch, women's bag