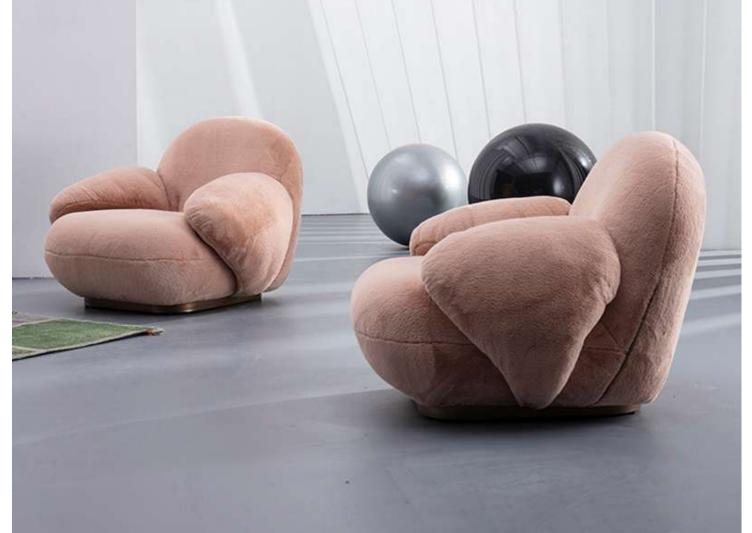

## MAKARON PINK

a sufficiently the old chair that has grade like a men's watch, women's bag