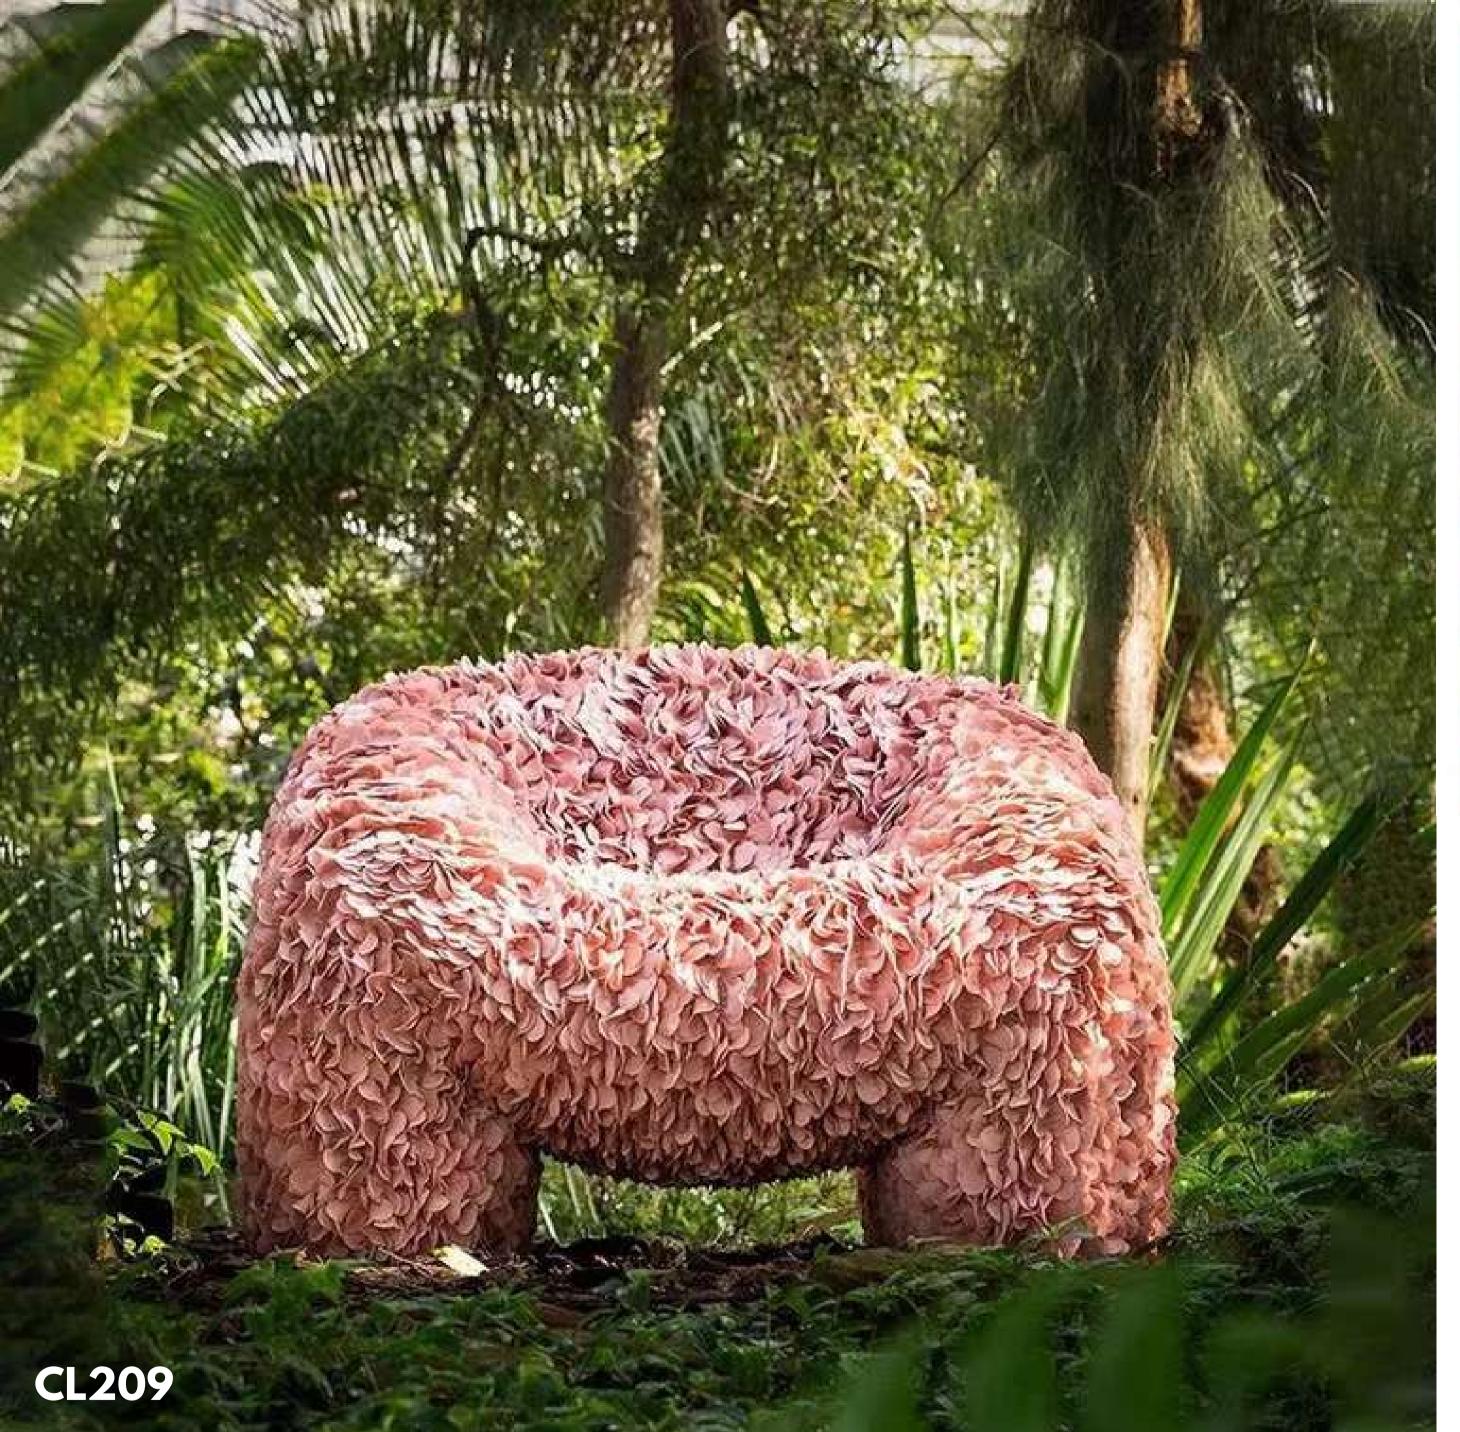

## MAKARON PINK

a sufficiently the old chair that has grade like a men's watch, women's bag