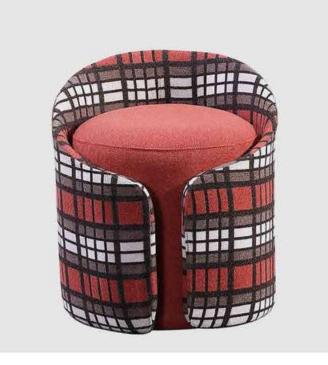

| Item No. CL357B | Product | Dimension (CM) | 70x70x42 | 20' GP/PCS |

Master Pack/PCS

Carton
Dimension
(cm)

40' HQ/PCS

Item No. **CL357C**Product Dimension 70x70x42
(CM)

20' GP/PCS

Master Pack/PCS
Carton
Dimension
(cm)
40' HQ/PCS