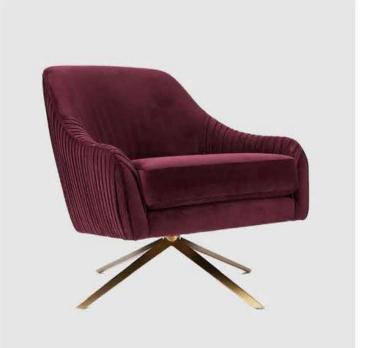

## MAKARON PINK

a sufficiently the old chair that has grade like a men's watch, women's bag