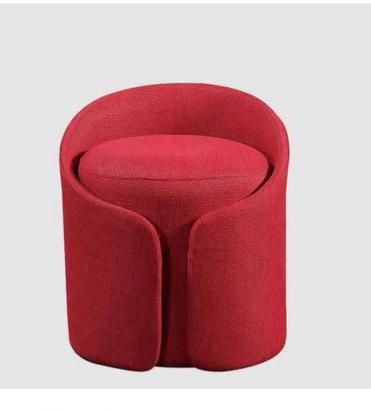

## CHILD WORLD

Play with the beauty of straight and curved lines that are not strange or abrupt.

Accessories

**CL405** 

**CL407** 

Product Dimension  $\phi$  50x54 (CM) 20' GP/PCS

Master Pack/PCS

Master Pack/PCS