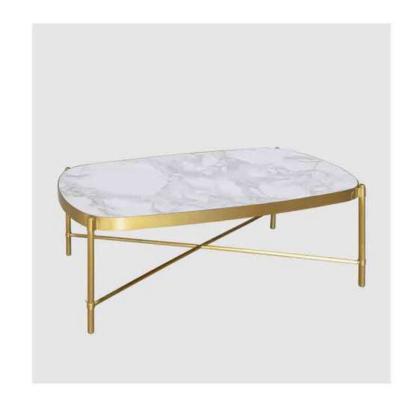

## INSPIRATION DESIGN

Original curves are concise and elegantly unusual. The smooth sideline and inner are accompained with aesthetic sensation and practical purpose.

Product Dimension 70x70x42 (CM)
20' GP/PCS