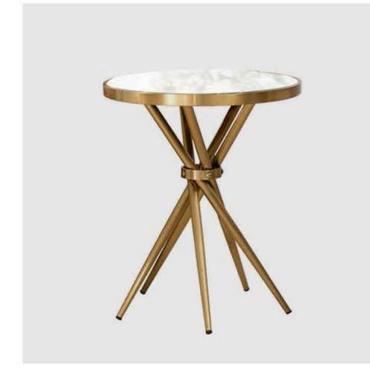

## INSPIRATION DESIGN

Original curves are concise and elegantly unusual. The smooth sideline and inner are accompained with aesthetic sensation and practical purpose.

Product Dimension 70x70x42 (CM)
20' GP/PCS