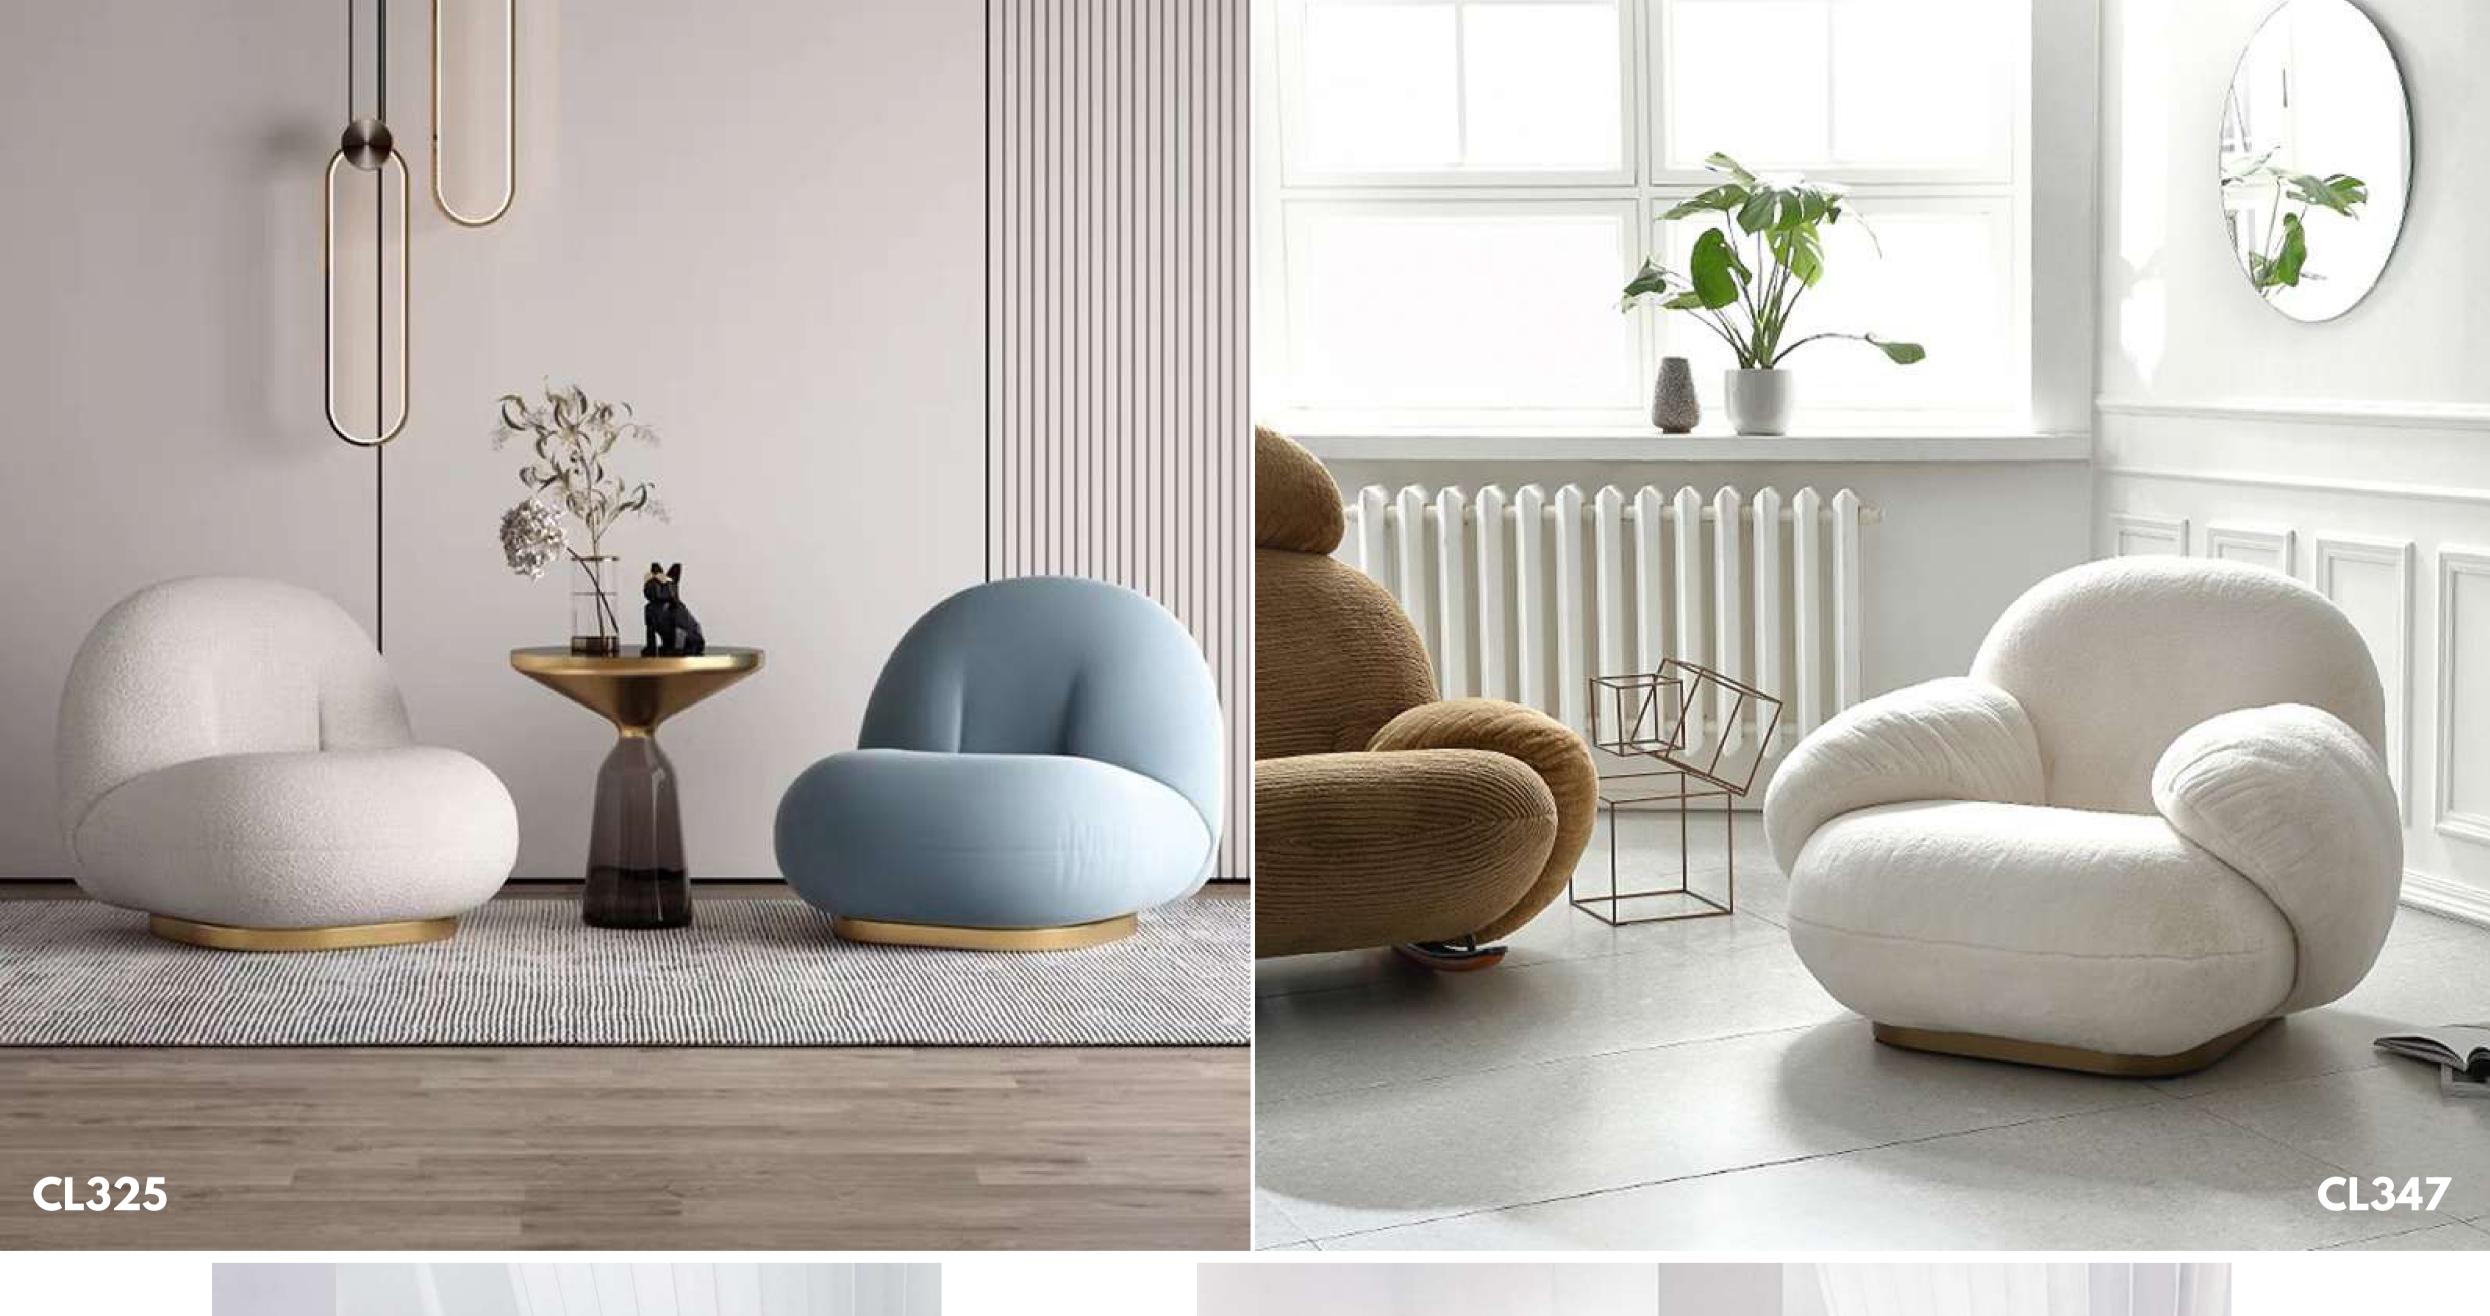

## MAKARON PINK

a sufficiently the old chair that has grade like a men's watch, women's bag