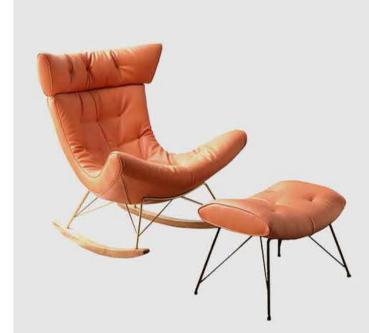

## MAKARON PINK

a sufficiently the old chair that has grade like a men's watch, women's bag