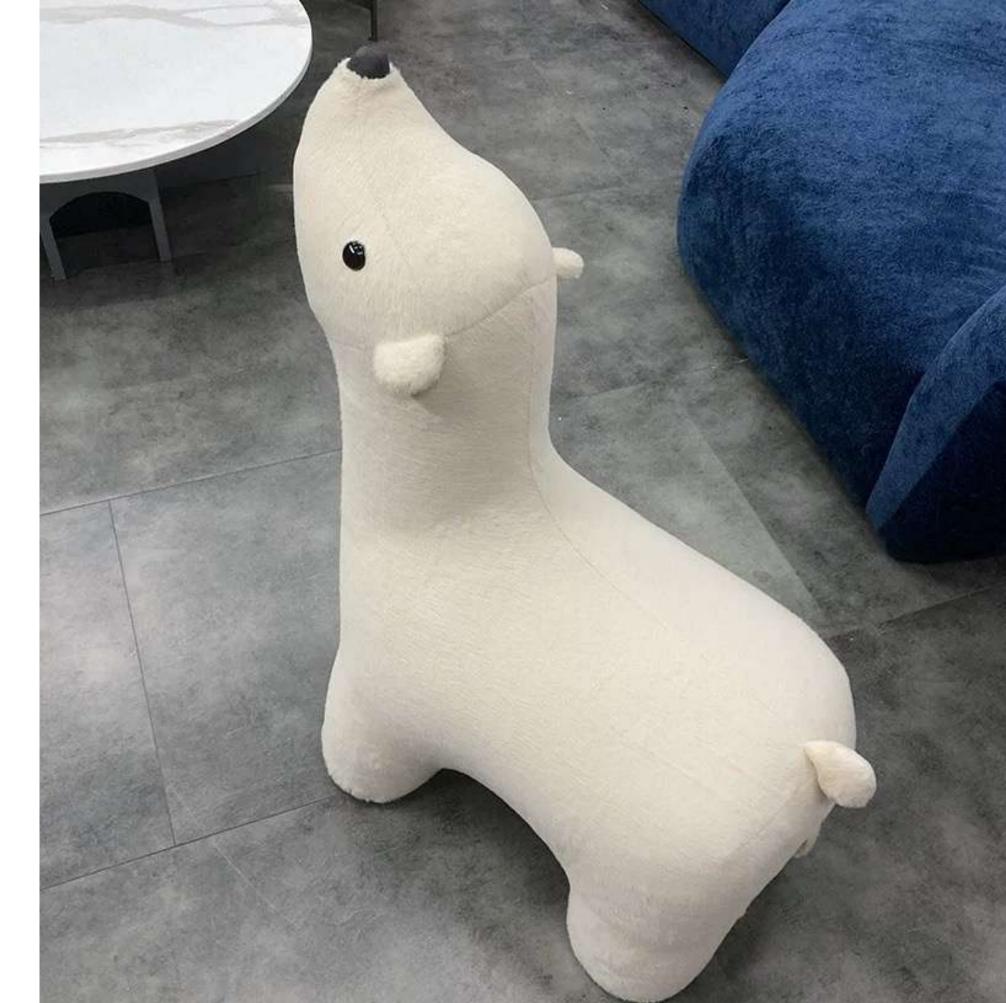

## CHILD WORLD

Play with the beauty of straight and curved lines that are not strange or abrupt.

Accessories

**CL405** 

**CL407** 

Product Dimension  $\phi$  50x54 (CM) 20' GP/PCS

Master Pack/PCS

Master Pack/PCS