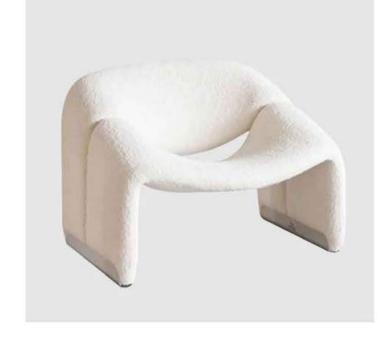

URVED MOON ARC













































## FOUCAS ON EVERY DETAILS

The spirit of craftsmanship





























## INSPIRATION DESIGN

Original curves are concise and elegantly unusual. The smooth sideline and inner are accompained with aesthetic sensation and practical purpose.



































































Product Dimension 70x70x42 (CM)
20' GP/PCS





| Item No. CL357B | Product | Dimension (CM) | 70x70x42 | 20' GP/PCS |

Master Pack/PCS

Carton
Dimension
(cm)

40' HQ/PCS



Item No. **CL357C**Product Dimension 70x70x42
(CM)

20' GP/PCS

Master Pack/PCS
Carton
Dimension
(cm)
40' HQ/PCS



Product Dimension 82x79x85 (CM) 82proces



Product Dimension (CM) 105x90x77

Master Pack/PCS

Carton
Dimension
(cm)

40' HQ/PCS



tem No. CL360
roduct Dimension 85x62x65
CM)
10' GP/PCS

Master Pack/PCS
Carton
Dimension
(cm)
40' HQ/PCS



Master Pack/PCS
Carton
Dimension
(cm)
40' HQ/PCS

Item No. **CL361**Product Dimension 165x57x57 (CM)

20' GP/PCS



Product Dimension 65x55x75 (CM)

Master Pack/PCS
Carton
Dimension
(cm)
40' HQ/PCS



Item No. CL363

Product Dimension (CM)

20' GP/PCS

Master Pack/PCS

Carton
Dimension
(cm)

40' HQ/PCS



Item No. **CL364**Product Dimension 67x70x78~88
(CM)

20' GP/PCS



Item No. **CL365**Product Dimension (CM)

20' GP/PCS



Master Pack/PCS
Carton
Dimension
(cm)
40' HQ/PCS



Item No. **CL366**Product Dimension (CM)

20' GP/PCS

Master Pack/PCS

Carton
Dimension
(cm)

40' HQ/PCS



Master Pack/PCS
Carton
Dimension
(cm)
40' HQ/PCS

Product Dimension 60x61x51 (CM)

Master Pack/PCS