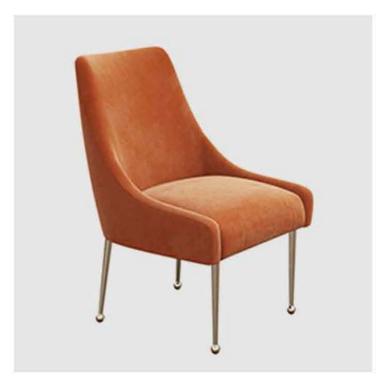

#### NATURAL / FOREFRONT FASHION

The feeling of cozy and happiness come to you. The aim to construct the space of home is originally simple, that is, to allow you read and rest

Like It /

Original curves are concise and elegantly unusual. The smooth sideline and inner arc accompanied with aesthetic sensation and practical purpose.

#### VENETIAN

fabric soft close skin, as the light changes, can present different gloss, all show jane much sense.

NEW

PRODUCT

LOOK »

Original curves are concise and elegantly unusual. The smooth sideline and inner arc accompanied with aesthetic sensation and practical purpose.