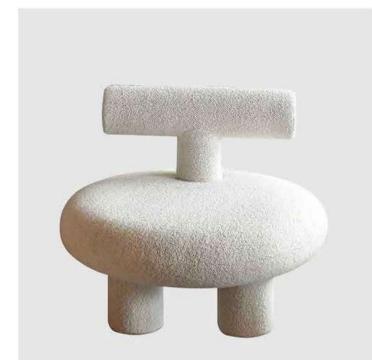

#### **HUSK CHAIR**

Style, personality its most unique expression. Comfort is its most tender and exquisite face.