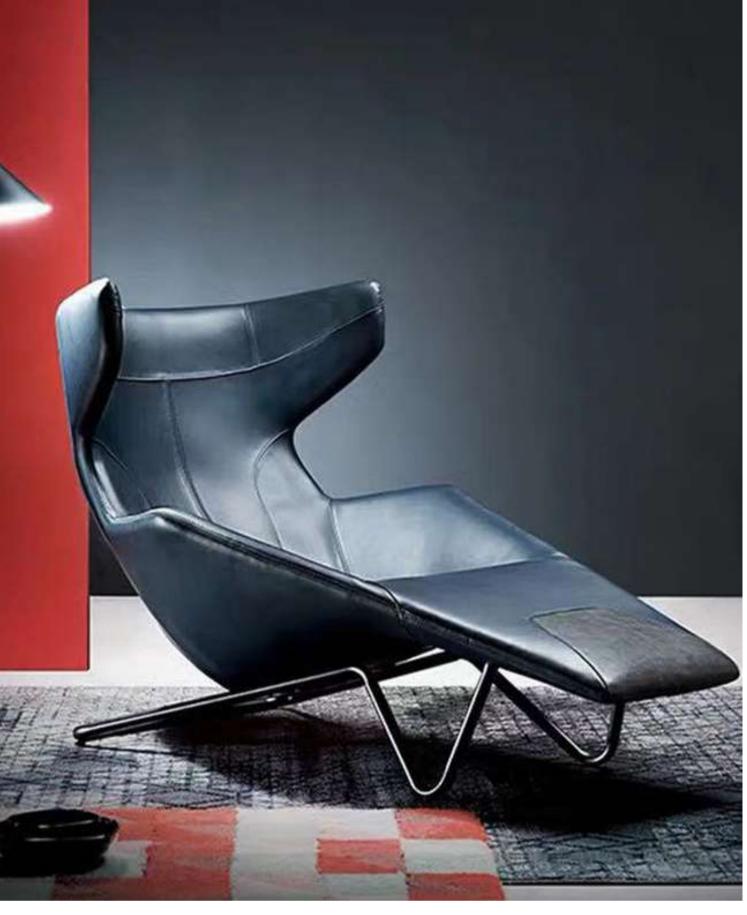

#### NATURAL / FOREFRONT FASHION

The feeling of cozy and happiness come to you. The aim to construct the space of home is originally simple, that is, to allow you read and rest

Like It /

Original curves are concise and elegantly unusual. The smooth sideline and inner arc accompanied with aesthetic sensation and practical purpose.

#### VENETIAN

fabric soft close skin, as the light changes, can present different gloss, all show jane much sense.

NEW

PRODUCT

LOOK »

Original curves are concise and elegantly unusual. The smooth sideline and inner arc accompanied with aesthetic sensation and practical purpose.