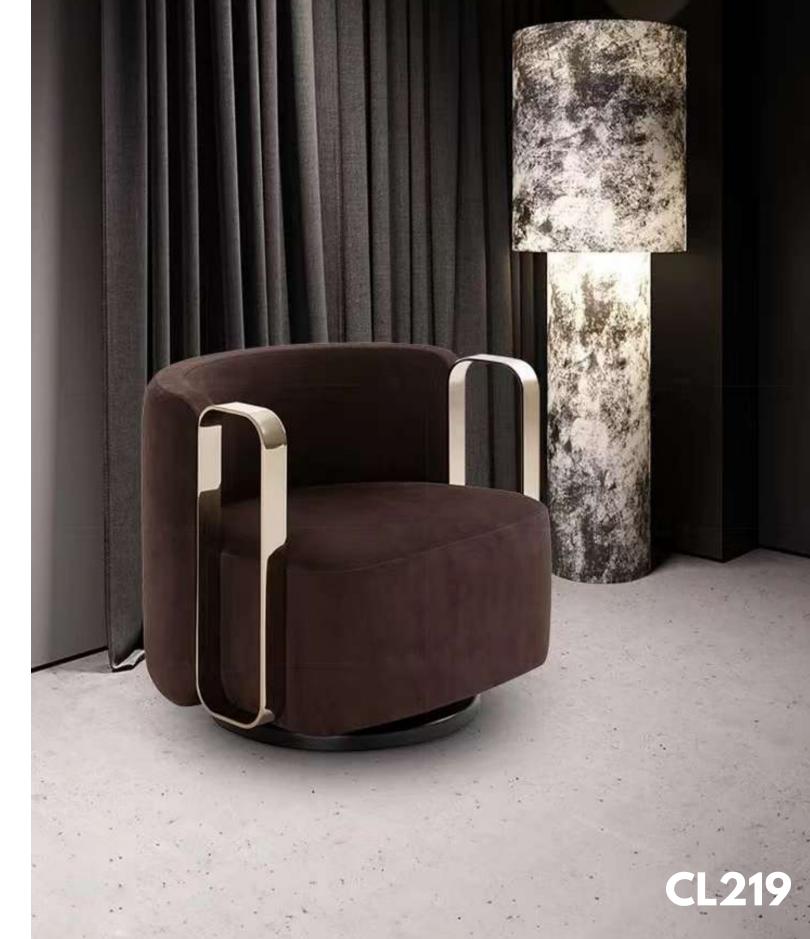

#### VENETIAN

fabric soft close skin, as the light changes, can present different gloss, all show jane much sense.

NEW

PRODUCT

LOOK »

Original curves are concise and elegantly unusual. The smooth sideline and inner arc accompanied with aesthetic sensation and practical purpose.