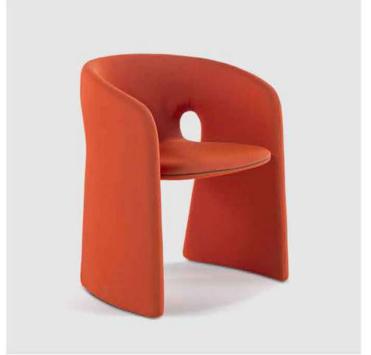

mooth sideline and inner are accompained with aesthetic sensation and practical purpose.



































































Product Dimension 70x70x42 (CM)
20' GP/PCS





| Item No. CL357B | Product | Dimension (CM) | 70x70x42 | 20' GP/PCS |

Master Pack/PCS

Carton
Dimension
(cm)

40' HQ/PCS



Item No. **CL357C**Product Dimension 70x70x42
(CM)

20' GP/PCS

Master Pack/PCS
Carton
Dimension
(cm)
40' HQ/PCS



Product Dimension 82x79x85 (CM) 82proces



Product Dimension (CM) 105x90x77

Master Pack/PCS

Carton
Dimension
(cm)

40' HQ/PCS



tem No. CL360
roduct Dimension 85x62x65
CM)
10' GP/PCS

Master Pack/PCS
Carton
Dimension
(cm)
40' HQ/PCS



Master Pack/PCS
Carton
Dimension
(cm)
40' HQ/PCS

Item No. **CL361**Product Dimension 165x57x57 (CM)

20' GP/PCS



Product Dimension 65x55x75 (CM)

Master Pack/PCS
Carton
Dimension
(cm)
40' HQ/PCS



Item No. CL363

Product Dimension (CM)

20' GP/PCS

Master Pack/PCS

Carton
Dimension
(cm)

40' HQ/PCS



Item No. **CL364**Product Dimension 67x70x78~88
(CM)

20' GP/PCS



Item No. **CL365**Product Dimension (CM)

20' GP/PCS



Master Pack/PCS
Carton
Dimension
(cm)
40' HQ/PCS



Item No. **CL366**Product Dimension (CM)

20' GP/PCS

Master Pack/PCS

Carton
Dimension
(cm)

40' HQ/PCS



Master Pack/PCS
Carton
Dimension
(cm)
40' HQ/PCS

Product Dimension 60x61x51 (CM)

Master Pack/PCS
Carton
Dimension
(cm)
40' HQ/PCS



Item No. **CL367-1**Product Dimension (CM)

20' GP/PCS





Item No. **CL368**Product Dimension 90x80x75
(CM)

20' GP/PCS





**CL369** 

Product Dimension (CM) 20' GP/PCS 83x63x83

Maste