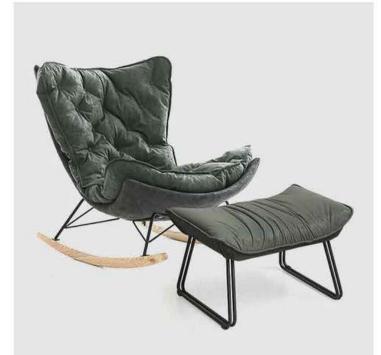

# VENETIAN GREEN

Italian is very simple and extravagant, both trendy and classic