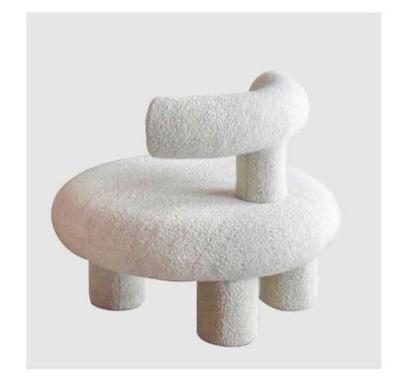

#### **HUSK CHAIR**

Style, personality its most unique expression. Comfort is its most tender and exquisite face.