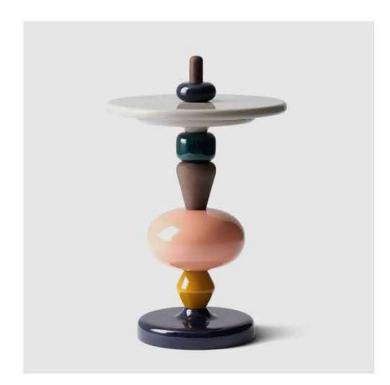

on
(cm)
40' HQ/PCS



Product Dimension (CM)  $\phi$  40x52

Master Pack/PCS
Carton
Dimension
(cm)
40' HQ/PCS



Item No. CL467H

Product Dimension (CM)

20' GP/PCS





NEW DESIGN











# STAINLESS STEEL











Master Pack/PCS
Carton
Dimension
(cm)
40' HQ/PCS

CL469L

47 x 55

Master Pack/PCS

Carton Dimension (cm)

40' HQ/PCS Product Dimension (CM) 20' GP/PCS



Product Dimension (CM)

CL469S

63x66x70

Master Pack/PCS

Carton Dimension (cm)

40' HQ/PCS



| tem No. | CL470P |
|---------|--------|
| Product | 60×54  |

(CM) 20' GP/PCS

Master Pack/PCS
Carton
Dimension
(cm)
40' HQ/PCS

Product Dimension (CM) 20° GP/PCS

CL470B

60x54

Master Pack/PCS

Carton
Dimension
(cm)

40' HQ/PCS



Product Dimension (CM)

CL470G

21x9x21

Master Pack/PCS

Carton
Dimension
(cm)

40' HQ/PCS



| Item No.                     | <b>CL471</b> |
|------------------------------|--------------|
| Product<br>Dimension<br>(CM) | 45 x 69      |

20' GP/PCS

Master Pack/PCS
Carton
Dimension
(cm)
40' HQ/PCS



| ltem No.                     | <b>CL472</b>