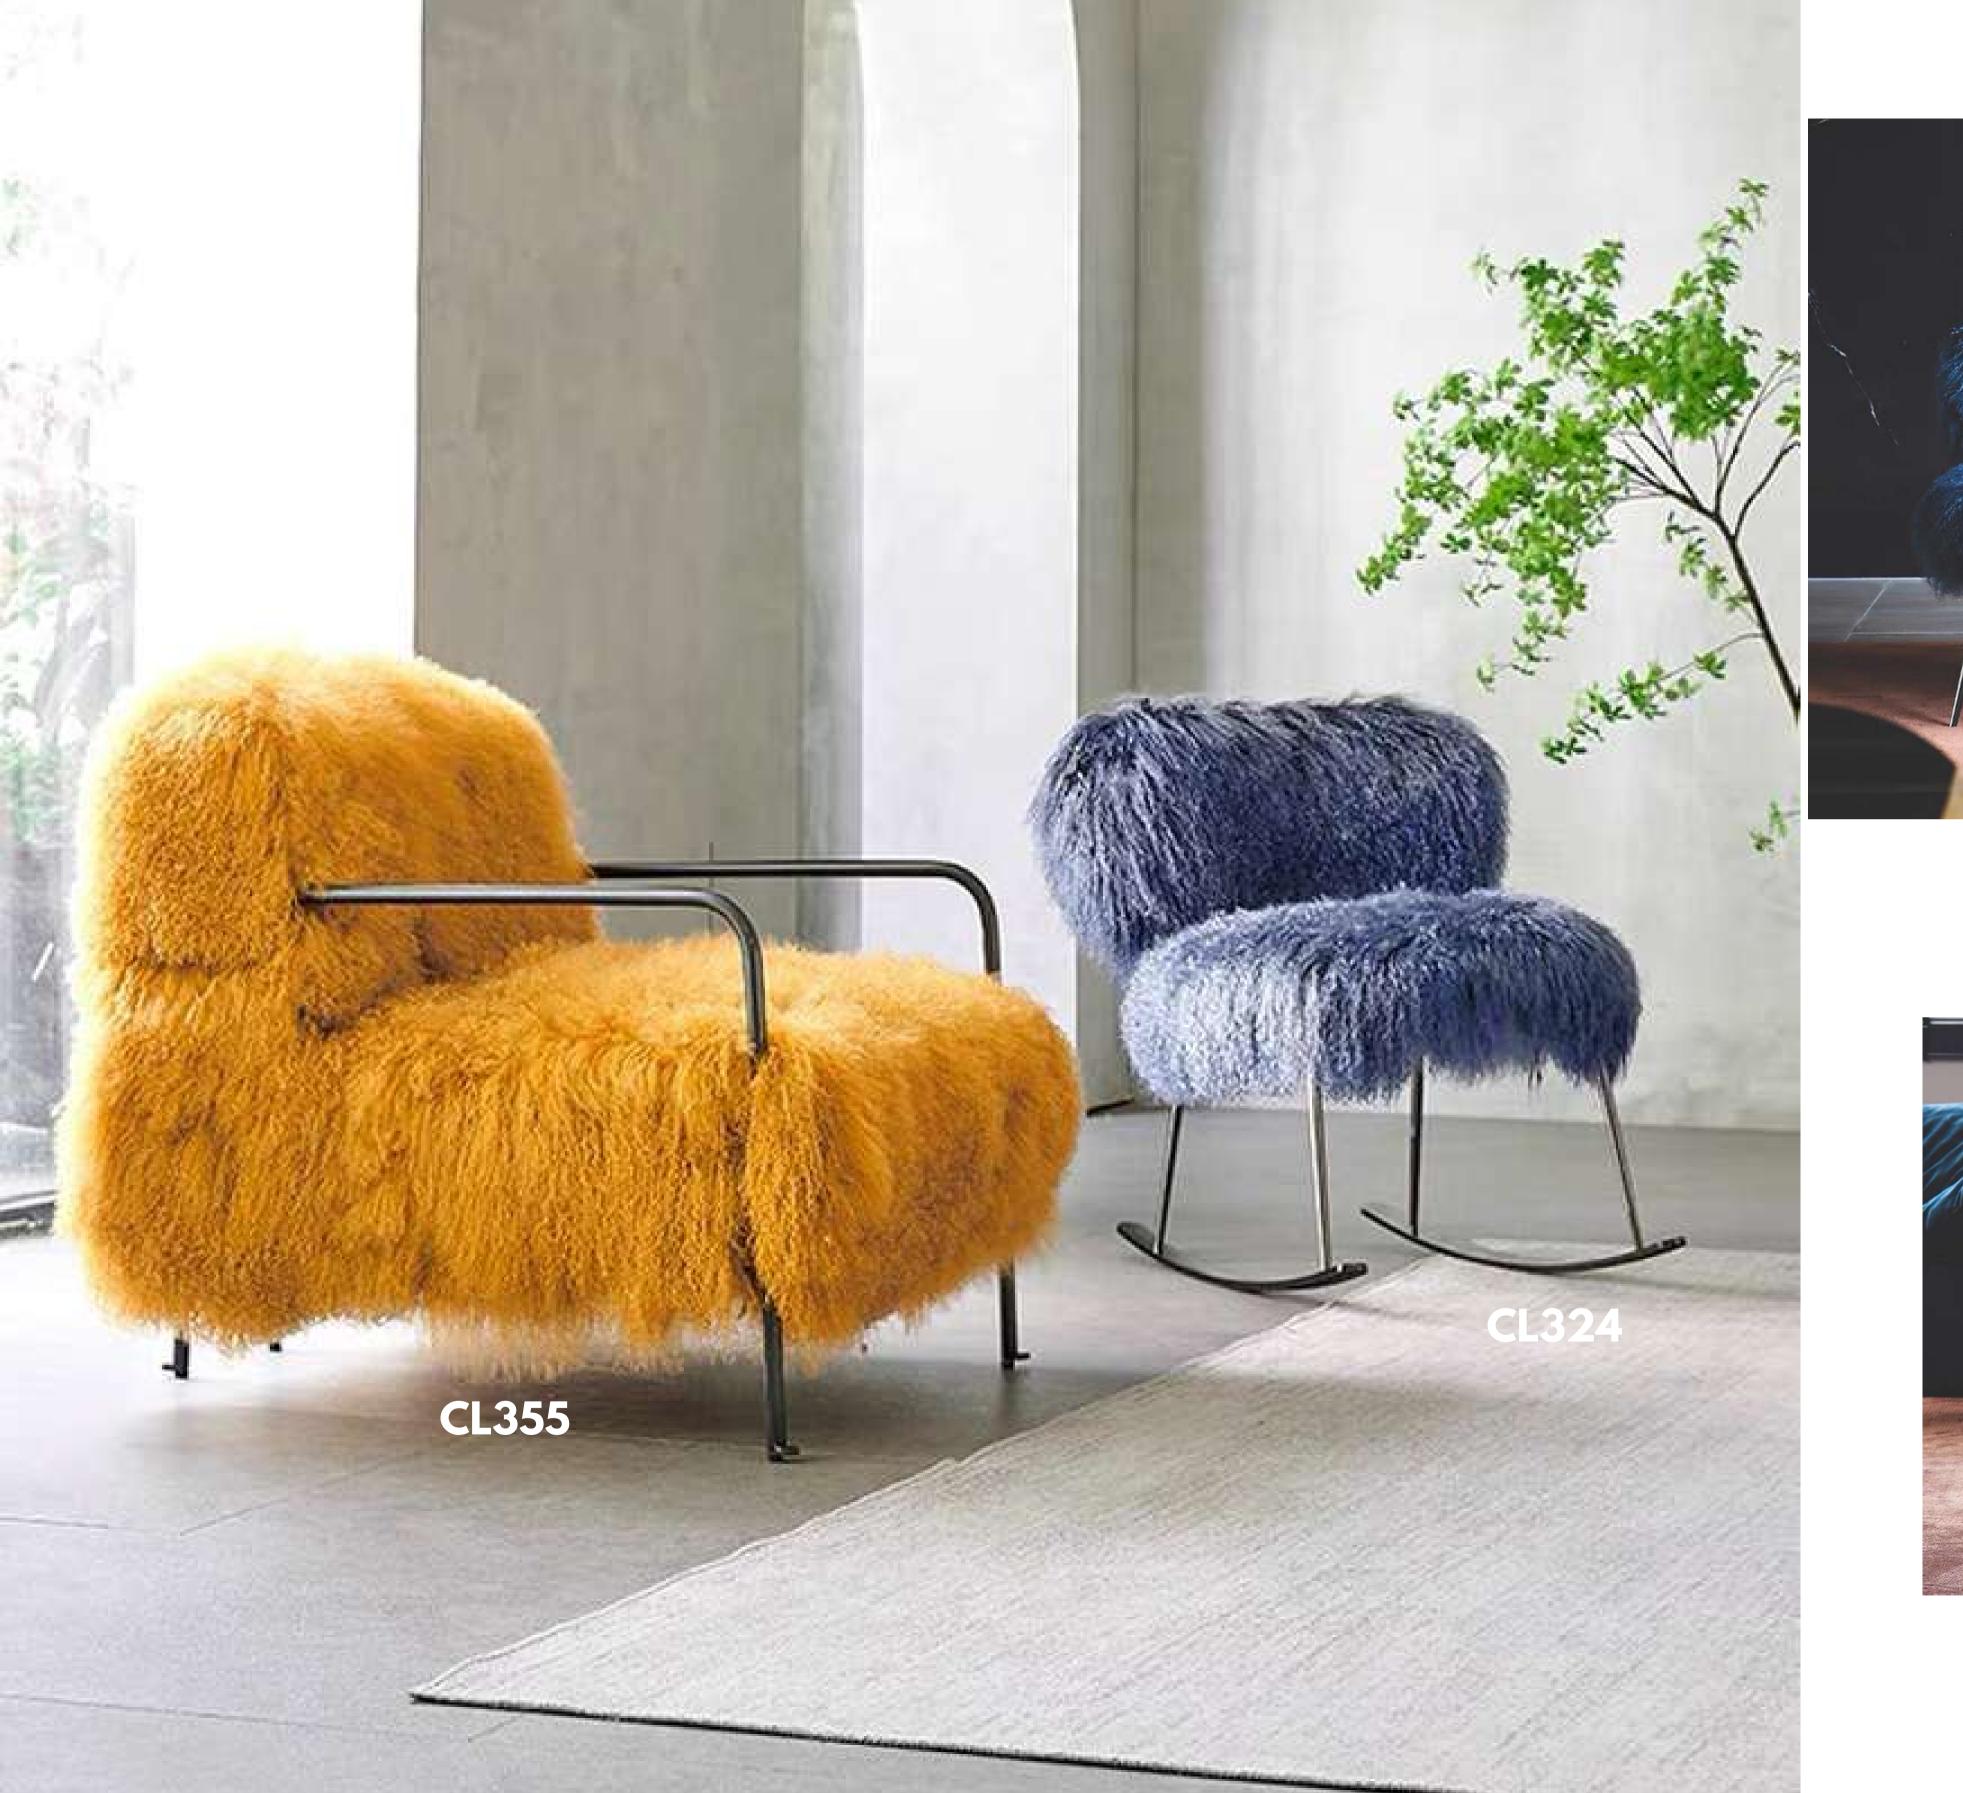

## MAKARON PINK

a sufficiently the old chair that has grade like a men's watch, women's bag

# VENETIAN GREEN

Italian is very simple and extravagant, both trendy and classic