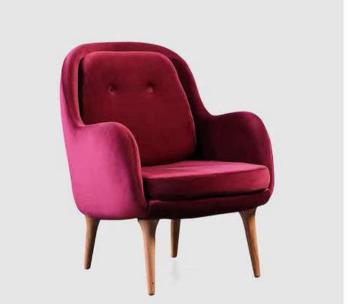

## MAKARON PINK

a sufficiently the old chair that has grade like a men's watch, women's bag