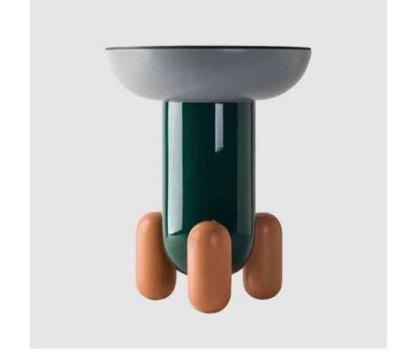

|
| OU CDADCE                    | property (California California C |

Master Pack/PCS
Carton
Dimension
(cm)
40' HQ/PCS



| ltem No.                     | CL473  |
|------------------------------|--------|
| Product<br>Dimension<br>(CM) | 40x135 |





Master Pack/PCS
Carton
Dimension
(cm)
40' HQ/PCS



Master Pack/PCS
Carton
Dimension
(cm)
40' HQ/PCS



Item No. CL474L

Product Dimension (CM)

20' GP/PCS

Master Pack/PCS
Carton
Dimension
(cm)
40' HQ/PCS



CL475 Product Dimension (CM) 20' GP/PCS

73x61x20





**CL476** Product Dimension (CM) 20' GP/PCS

50x25x38

Master Pack/PCS
Carton
Dimension
(cm)
40' HQ/PCS

Master Pack/PCS

Carton
Dimension
(cm)

40' HQ/PCS



Product Dimension (CM) \$ 50x44

Master Pack/PCS
Carton
Dimension
(cm)
40' HQ/PCS

Item No. CL478L

Product
Dimension (CM)

20' GP/PCS

Master Pack/PCS
Carton
Dimension
(cm)
40' HQ/PCS

Master Pack/PCS
Carton
Dimension
(cm)
40' HQ/PCS



| Item No. | CL480 | Product | \$0 80 x 39 | \$50 x 50 | \$20' GP/PCS | Product | \$0 80 x 39 | \$0 50 x 50 | \$0 5

Master Pack/PCS
Carton
Dimension
(cm)
40' HQ/PCS

Item No. CL481L

Product
Dimension (CM)

20' GP/PCS

Master Pack/PCS

Cart