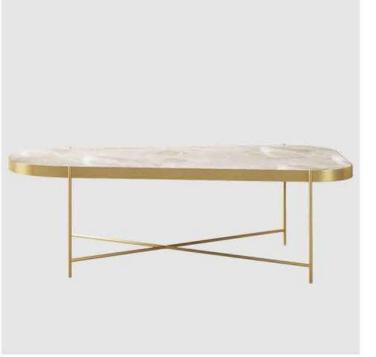

## INSPIRATION DESIGN

Original curves are concise and elegantly unusual. The smooth sideline and inner are accompained with aesthetic sensation and practical purpose.

Product Dimension 70x70x42 (CM)
20' GP/PCS