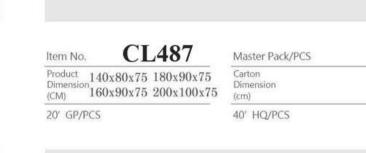

Item No. CL483 Master Pack/PCS Product Dimension (CM) 180x90x76 200x100x76 Carton Dimension (CM) 20' GP/PCS 40' HQ/PCS

Item No. CL488 Master Pack/PCS Product 160x70x75 180x80x75 | Carton Dimension (CM) 160x80x75 200x80x75 | Carton Dimension (cm)