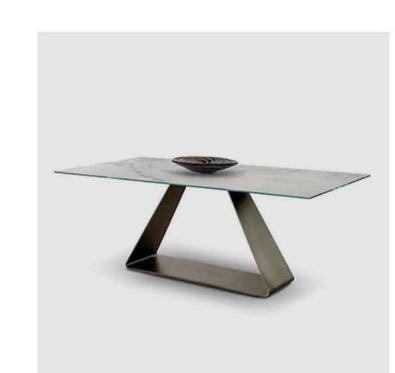

40' HQ/PCS

Item No. CL491 Master Pack/PCS 
 Product Dimension (CM)
 140x80x75
 180x90x75
 Carton Dimension (cm)

 20' GP/PCS
 40' HQ/PCS

Master Pack/PCS 20' GP/PCS

40' HQ/PCS

Item No. CL489 Master Pack/PCS Product Dimension (CM) \$\phi 120x75 \phi 150x75 \phi 160x75 \phi 160x75 \quad 160x75 \quad 20' \quad \text{GP/PCS}\$ 40' HQ/PCS