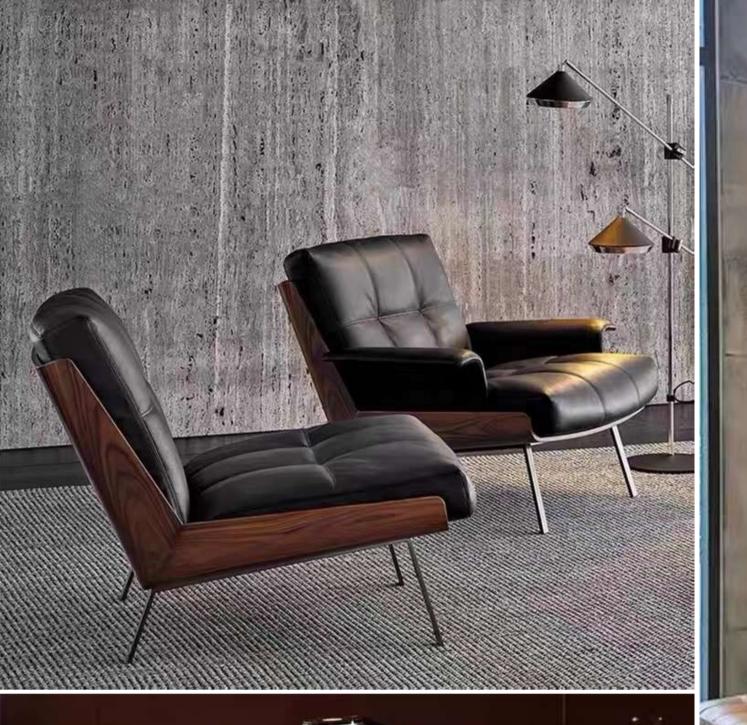

with aesthetic sensation and practical purpose.







#### VENETIAN

fabric soft close skin, as the light changes, can present different gloss, all show jane much sense.



NEW

PRODUCT

LOOK »

Original curves are concise and elegantly unusual. The smooth sideline and inner arc accompanied with aesthetic sensation and practical purpose.



# Color home mixing BY COZYLIFE FURNITURE





# 

Designer Series •





































CURVED MOON ARC



CURVED MOON ARC













































## FOUCAS ON EVERY DETAILS

The spirit of craftsmanship





























## INSPIRATION DESIGN

Original curves are concise and elegantly unusual. The smooth sideline and inner are accompained with aesthetic sensation and practical purpose.



































































Product Dimension 70x70x42 (CM)
20' GP/PCS





| Item No. CL357B | Product | Dimension (CM) | 70x70x42 | 20' GP/PCS |

Master Pack/PCS

Carton
Dimension
(cm)

40' HQ/PCS



Item No. **CL357C**Product Dimension 70x70x42
(CM)

20' GP/PCS

Master Pack/PCS
Carton
Dimension
(cm)
40' HQ/PCS



Product Dimension 82x79x85 (CM) 82proces



Product Dimension (CM) 105x90x77

Master Pack/PCS

Carton
Dimension
(cm)

40' HQ/PCS



tem No. CL360
roduct Dimension 85x62x65
CM)
10' GP/PCS

Master Pack/PCS
Carton
Dimension
(cm)
40' HQ/PCS



Master Pack/PCS
Carton
Dimension
(cm)
40' HQ/PCS

Item No. **CL361**Product Dimension 165x57x57 (CM)

20' GP/PCS



Product Dimension 65x55x75 (CM)

Master Pack/PCS
Carton
Dimension
(cm)
40' HQ/PCS



Item No. CL363

Pro