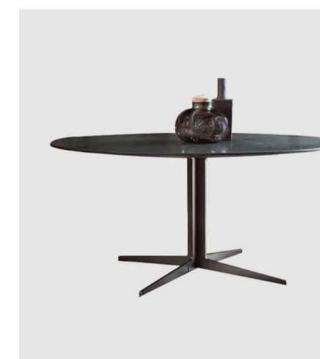

Master Pack/PCS

Carton Dimension (cm) 40' HQ/PCS

Master Pack/PCS Carton Dimension (cm) 20' GP/PCS 40' HQ/PCS

**CL496** Item No.
Product
Dimension
(CM) φ 130x75 20' GP/PCS

Master Pack/PCS Carton Dimension (cm) 40' HQ/PCS