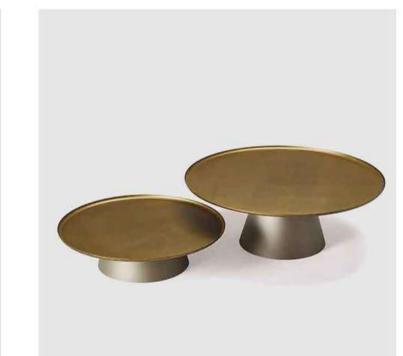

# C O F F E E TABLE

Product Dimension (CM) 20' GP/PCS CL416L 75x36

Master Pack/PCS
Carton
Dimension
(cm) 40' HQ/PCS

Product Dimension (CM) 20' GP/PCS Master Pack/PCS
Carton
Dimension
(cm)
40' HQ/PCS CL416S 50x52