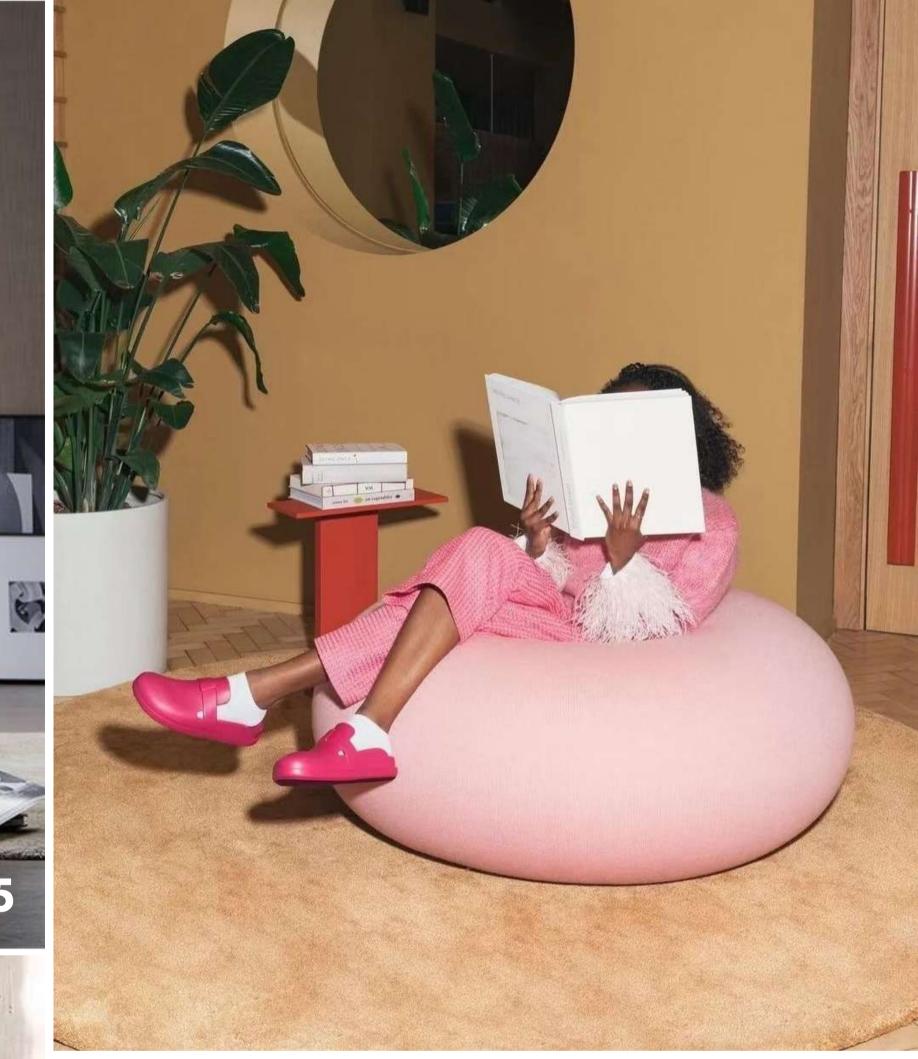

## MAKARON PINK

a sufficiently the old chair that has grade like a men's watch, women's bag