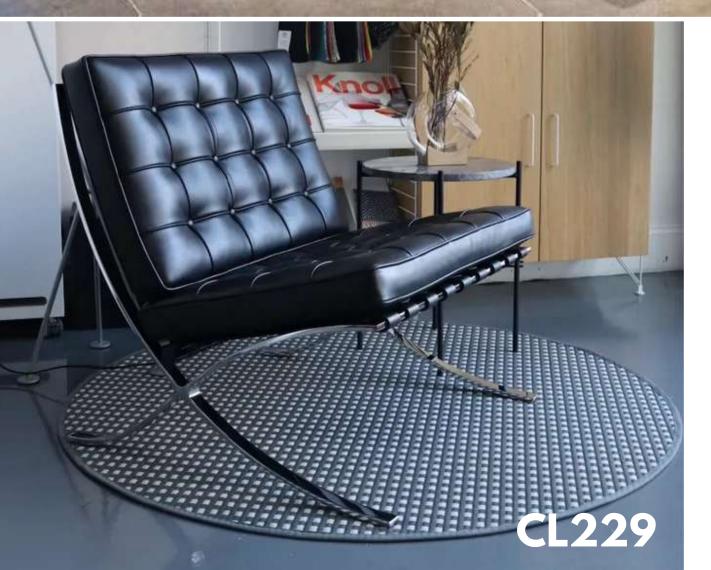

esthetic sensation and practical purpose.







#### VENETIAN

fabric soft close skin, as the light changes, can present different gloss, all show jane much sense.



NEW

PRODUCT

LOOK »

Original curves are concise and elegantly unusual. The smooth sideline and inner arc accompanied with aesthetic sensation and practical purpose.



# Color home mixing BY COZYLIFE FURNITURE





# 

Designer Series •





































CURVED MOON ARC



CURVED MOON ARC













































## FOUCAS ON EVERY DETAILS

The spirit of craftsmanship





























## INSPIRATION DESIGN

Original curves are concise and elegantly unusual. The smooth sideline and inner are accompained with aesthetic sensation and practical purpose.



































































Product Dimension 70x70x42 (CM)
20' GP/PCS





| Item No. CL357B | Product | Dimension (CM) | 70x70x42 | 20' GP/PCS |

Master Pack/PCS

Carton
Dimension
(cm)

40' HQ/PCS



Item No. **CL357C**Product Dimension 70x70x42
(CM)

20' GP/PCS

Master Pack/PCS
Carton
Dimension
(cm)
40' HQ/PCS



Product Dimension 82x79x85 (CM) 82proces



Product Dimension (CM) 105x90x77

Master Pack/PCS

Carton
Dimension
(cm)

40' HQ/PCS



tem No. CL360
roduct Dimension 85x62x65
CM)
10' GP/PCS

Master Pack/PCS
Carton
Dimension
(cm)
40' HQ/PCS



Master Pack/PCS
Carton
Dimension
(cm)
40' HQ/PCS

Item No. **CL361**Product Dimension 165x57x57 (CM)

20' GP/PCS



Product Dimension 65x55x75 (CM)

Master Pack/PCS
Carton
Dimension
(cm)
40' HQ/PCS



Item No. CL363

Product D