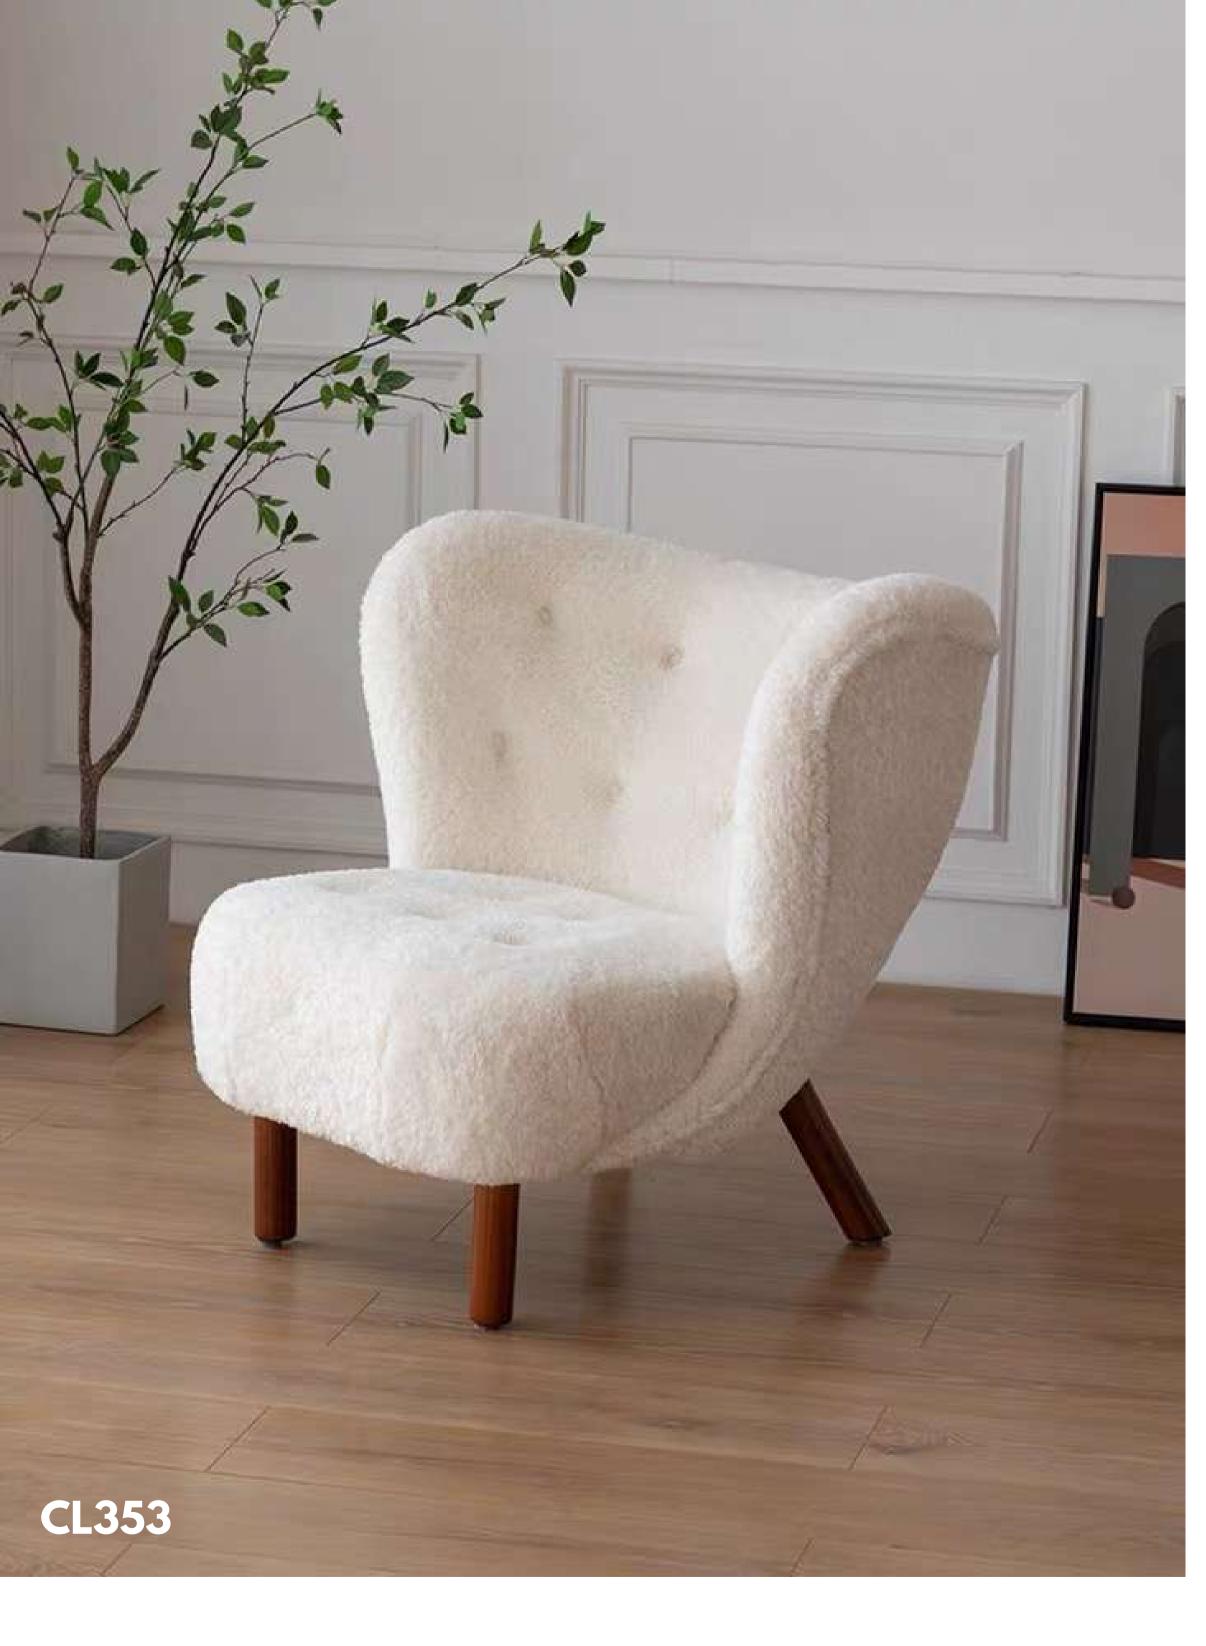

## MAKARON PINK

a sufficiently the old chair that has grade like a men's watch, women's bag