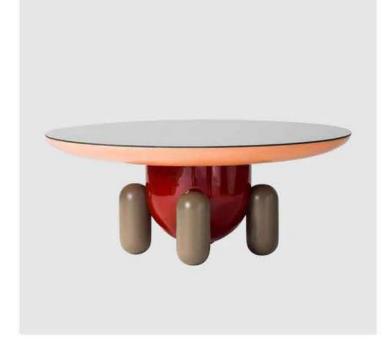

## INSPIRATION DESIGN

Original curves are concise and elegantly unusual. The smooth sideline and inner are accompained with aesthetic sensation and practical purpose.

Product Dimension 70x70x42 (CM)
20' GP/PCS