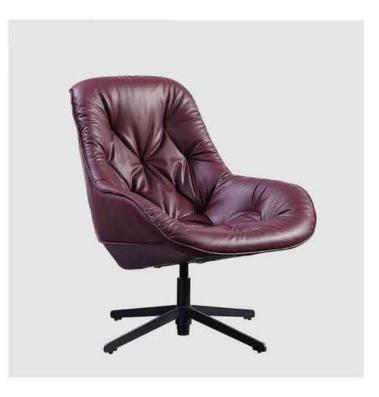

#### **HUSK CHAIR**

Style, personality its most unique expression. Comfort is its most tender and exquisite face.