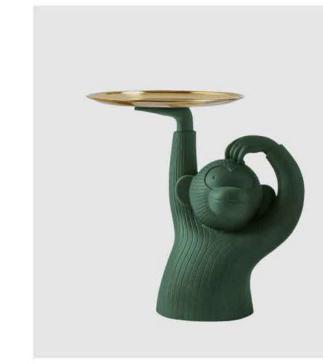

HQ/PCS



Item No. CL466L

Product
Dimension
(CM) \$\phi\$ 90x40 Master Pack/PCS
Carton
Dimension
(cm)
40' HQ/PCS



Product Dimension (CM)  $\phi$  40x52

Master Pack/PCS
Carton
Dimension
(cm)
40' HQ/PCS



Item No. CL467H

Product Dimension (CM)

20' GP/PCS





NEW DESIGN











# STAINLESS STEEL











Master Pack/PCS
Carton
Dimension
(cm)
40' HQ/PCS

CL469L

47 x 55

Master Pack/PCS

Carton Dimension (cm)

40' HQ/PCS Product Dimension (CM) 20' GP/PCS



Product Dimension (CM)

CL469S

63x66x70

Master Pack/PCS

Carton Dimension (cm)

40' HQ/PCS



| tem No. | CL470P |
|---------|--------|
| Product | 60×54  |

(CM) 20' GP/PCS

Master Pack/PCS
Carton
Dimension
(cm)
40' HQ/PCS

Product Dimension (CM) 20° GP/PCS

CL470B

60x54

Master Pack/PCS

Carton
Dimension
(cm)

40' HQ/PCS



Product Dimension (CM)

CL470G

21x9x21

Master Pack/PCS

Carton
Dimension
(cm)

40' HQ/PCS



| Item No.                     | <b>CL471</b> |
|------------------------------|--------------|
| Product<br>Dimension<br>(CM) | 45 x 69      |

20' GP/PCS

Master Pack/PCS
Carton
Dimension
(cm)
40' HQ/PCS



| ltem No.                     | <b>CL472</b>