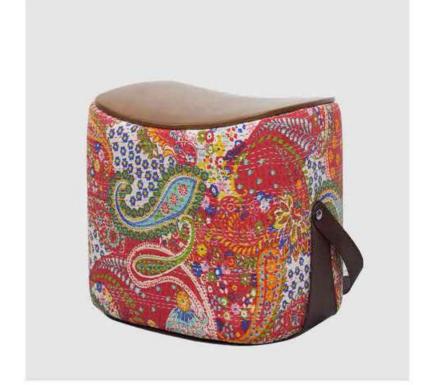

## MAKARON PINK

a sufficiently the old chair that has grade like a men's watch, women's bag