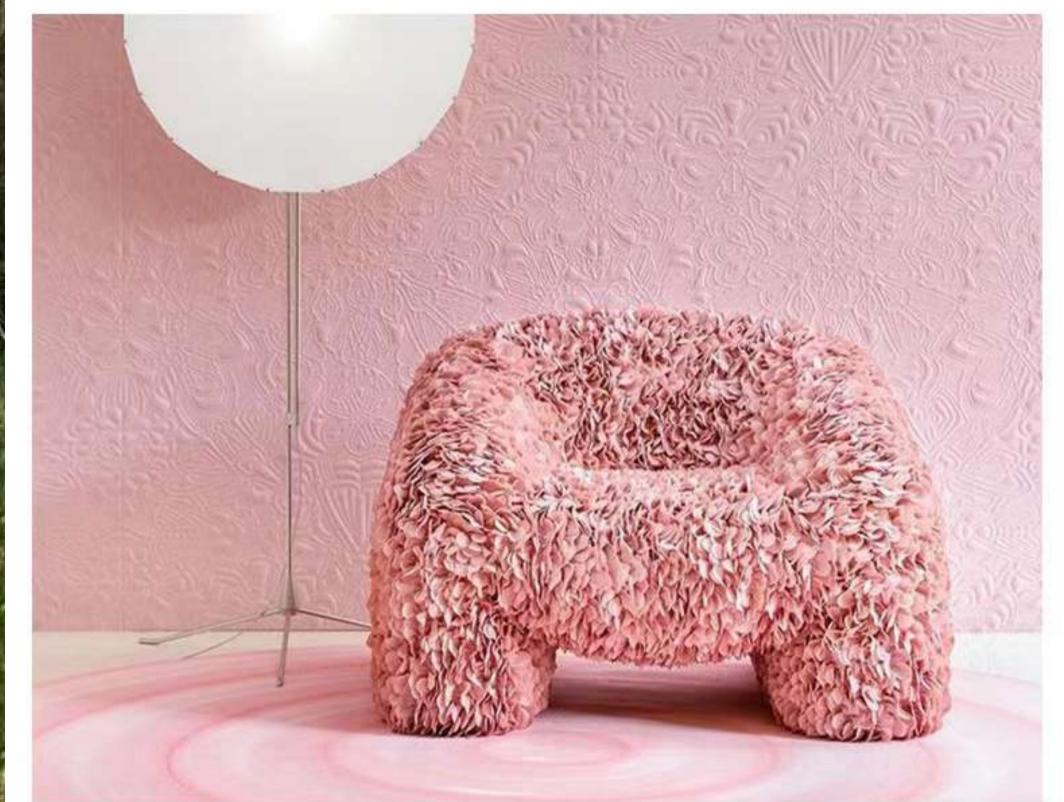

## MAKARON PINK

a sufficiently the old chair that has grade like a men's watch, women's bag