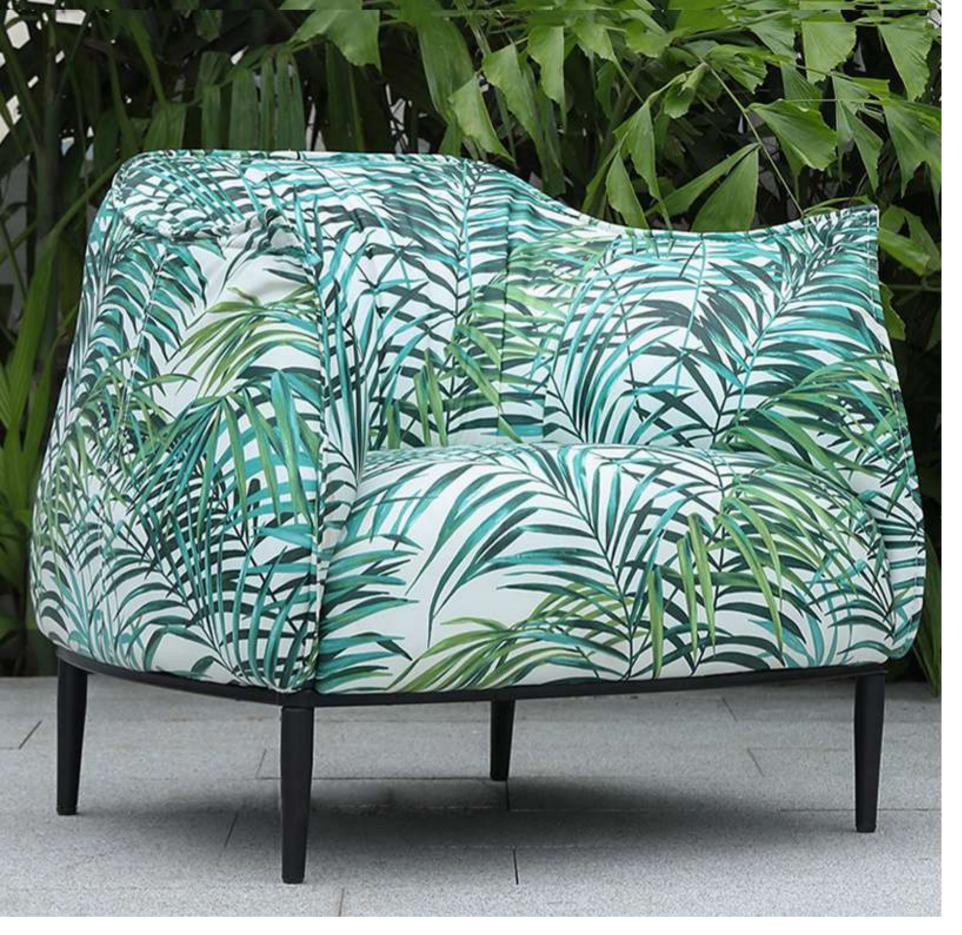

# VENETIAN GREEN

Italian is very simple and extravagant, both trendy and classic