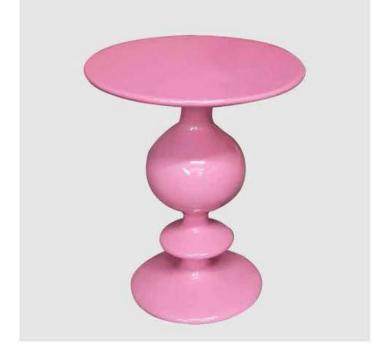

## MAKARON PINK

a sufficiently the old chair that has grade like a men's watch, women's bag