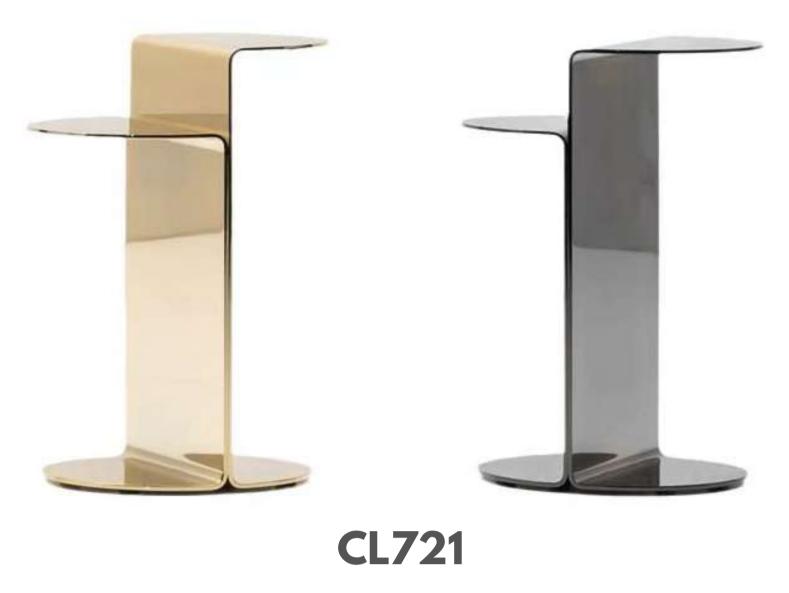

ter Pack/PCS

Carton
Dimension
(cm)

40' HQ/PCS

Item No. CL464H

Product
Dimension (CM)

Product
0 \$\phi\$ 60x45 20' GP/PCS

Master Pack/PCS
Carton
Dimension
(cm)
40' HQ/PCS



Item No. CL460L
Product
Dimension (CM)

20' GP/PCS

Master Pack/PCS
Carton
Dimension
(cm)
40' HQ/PCS



Item No. CL460H

Product
Dimension
(CM)

20' GP/PCS

Master Pack/PCS

Carton
Dimension
(cm)

40' HQ/PCS



| Item.No. CL460LH | Product | \$\phi 48x43 | \$\phi 34x53 | \$\pmathrm{20' GP/PCS}\$

Master Pack/PCS
Carton
Dimension
(cm)
40' HQ/PCS



Item No. CL466L

Product
Dimension
(CM) \$\phi\$ 90x40 Master Pack/PCS
Carton
Dimension
(cm)
40' HQ/PCS



Product Dimension (CM)  $\phi$  40x52

Master Pack/PCS
Carton
Dimension
(cm)
40' HQ/PCS



Item No. CL467H

Product Dimension (CM)

20' GP/PCS





NEW DESIGN











# STAINLESS STEEL











Master Pack/PCS
Carton
Dimension
(cm)
40' HQ/PCS

CL469L

47 x 55

Master Pack/PCS

Carton Dimension (cm)

40' HQ/PCS Product Dimension (CM) 20' GP/PCS



Product Dimension (CM)

CL469S

63x66x70

Master Pack/PCS

Carton Dimension (cm)

40' HQ/PCS



| tem No. | CL470P |
|---------|--------|
| Product | 60×54  |

(CM) 20' GP/PCS

Master Pack/PCS
Carton
Dimension
(cm)
40' HQ/PCS

Product Dimension (CM) 20° GP/PCS

CL470B

60x54

Master Pack/PCS

Carton
Dimension
(cm)

40' HQ/PCS



Product Dimension (CM)

CL470G

21x9x21

Master Pack/PCS

Carton
Dimension
(cm)

40' HQ/PCS



| Item No.                     | <b>CL471</b> |
|------------------------------|--------------|
| Product<br>Dimension<br>(CM) | 45 x 69      |

20' GP/PCS

Master Pack/PCS
Carton
Dime