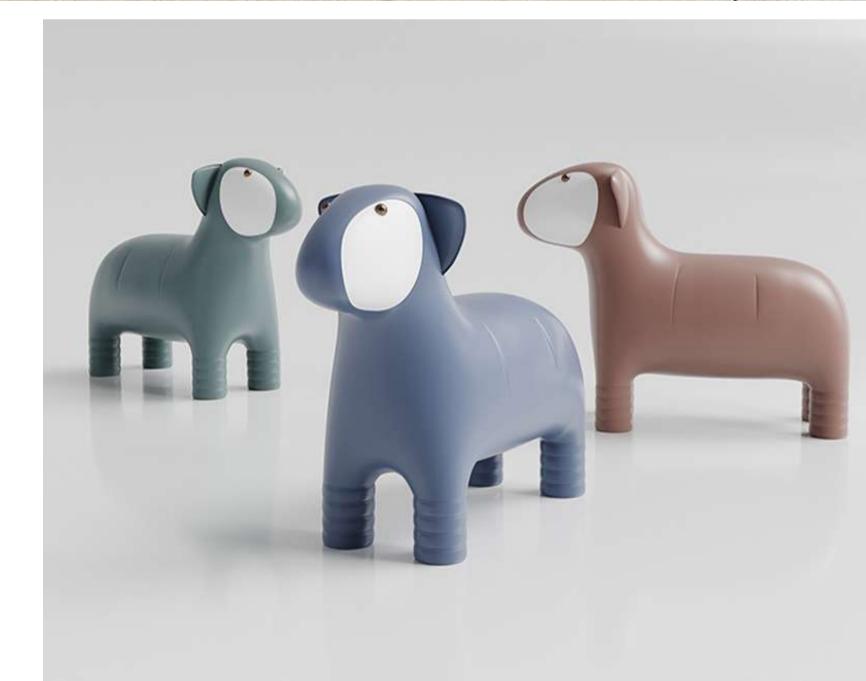

## CHILD WORLD

Play with the beauty of straight and curved lines that are not strange or abrupt.

Accessories

**CL405** 

**CL407** 

Product Dimension  $\phi$  50x54 (CM) 20' GP/PCS

Master Pack/PCS

Master Pack/PCS