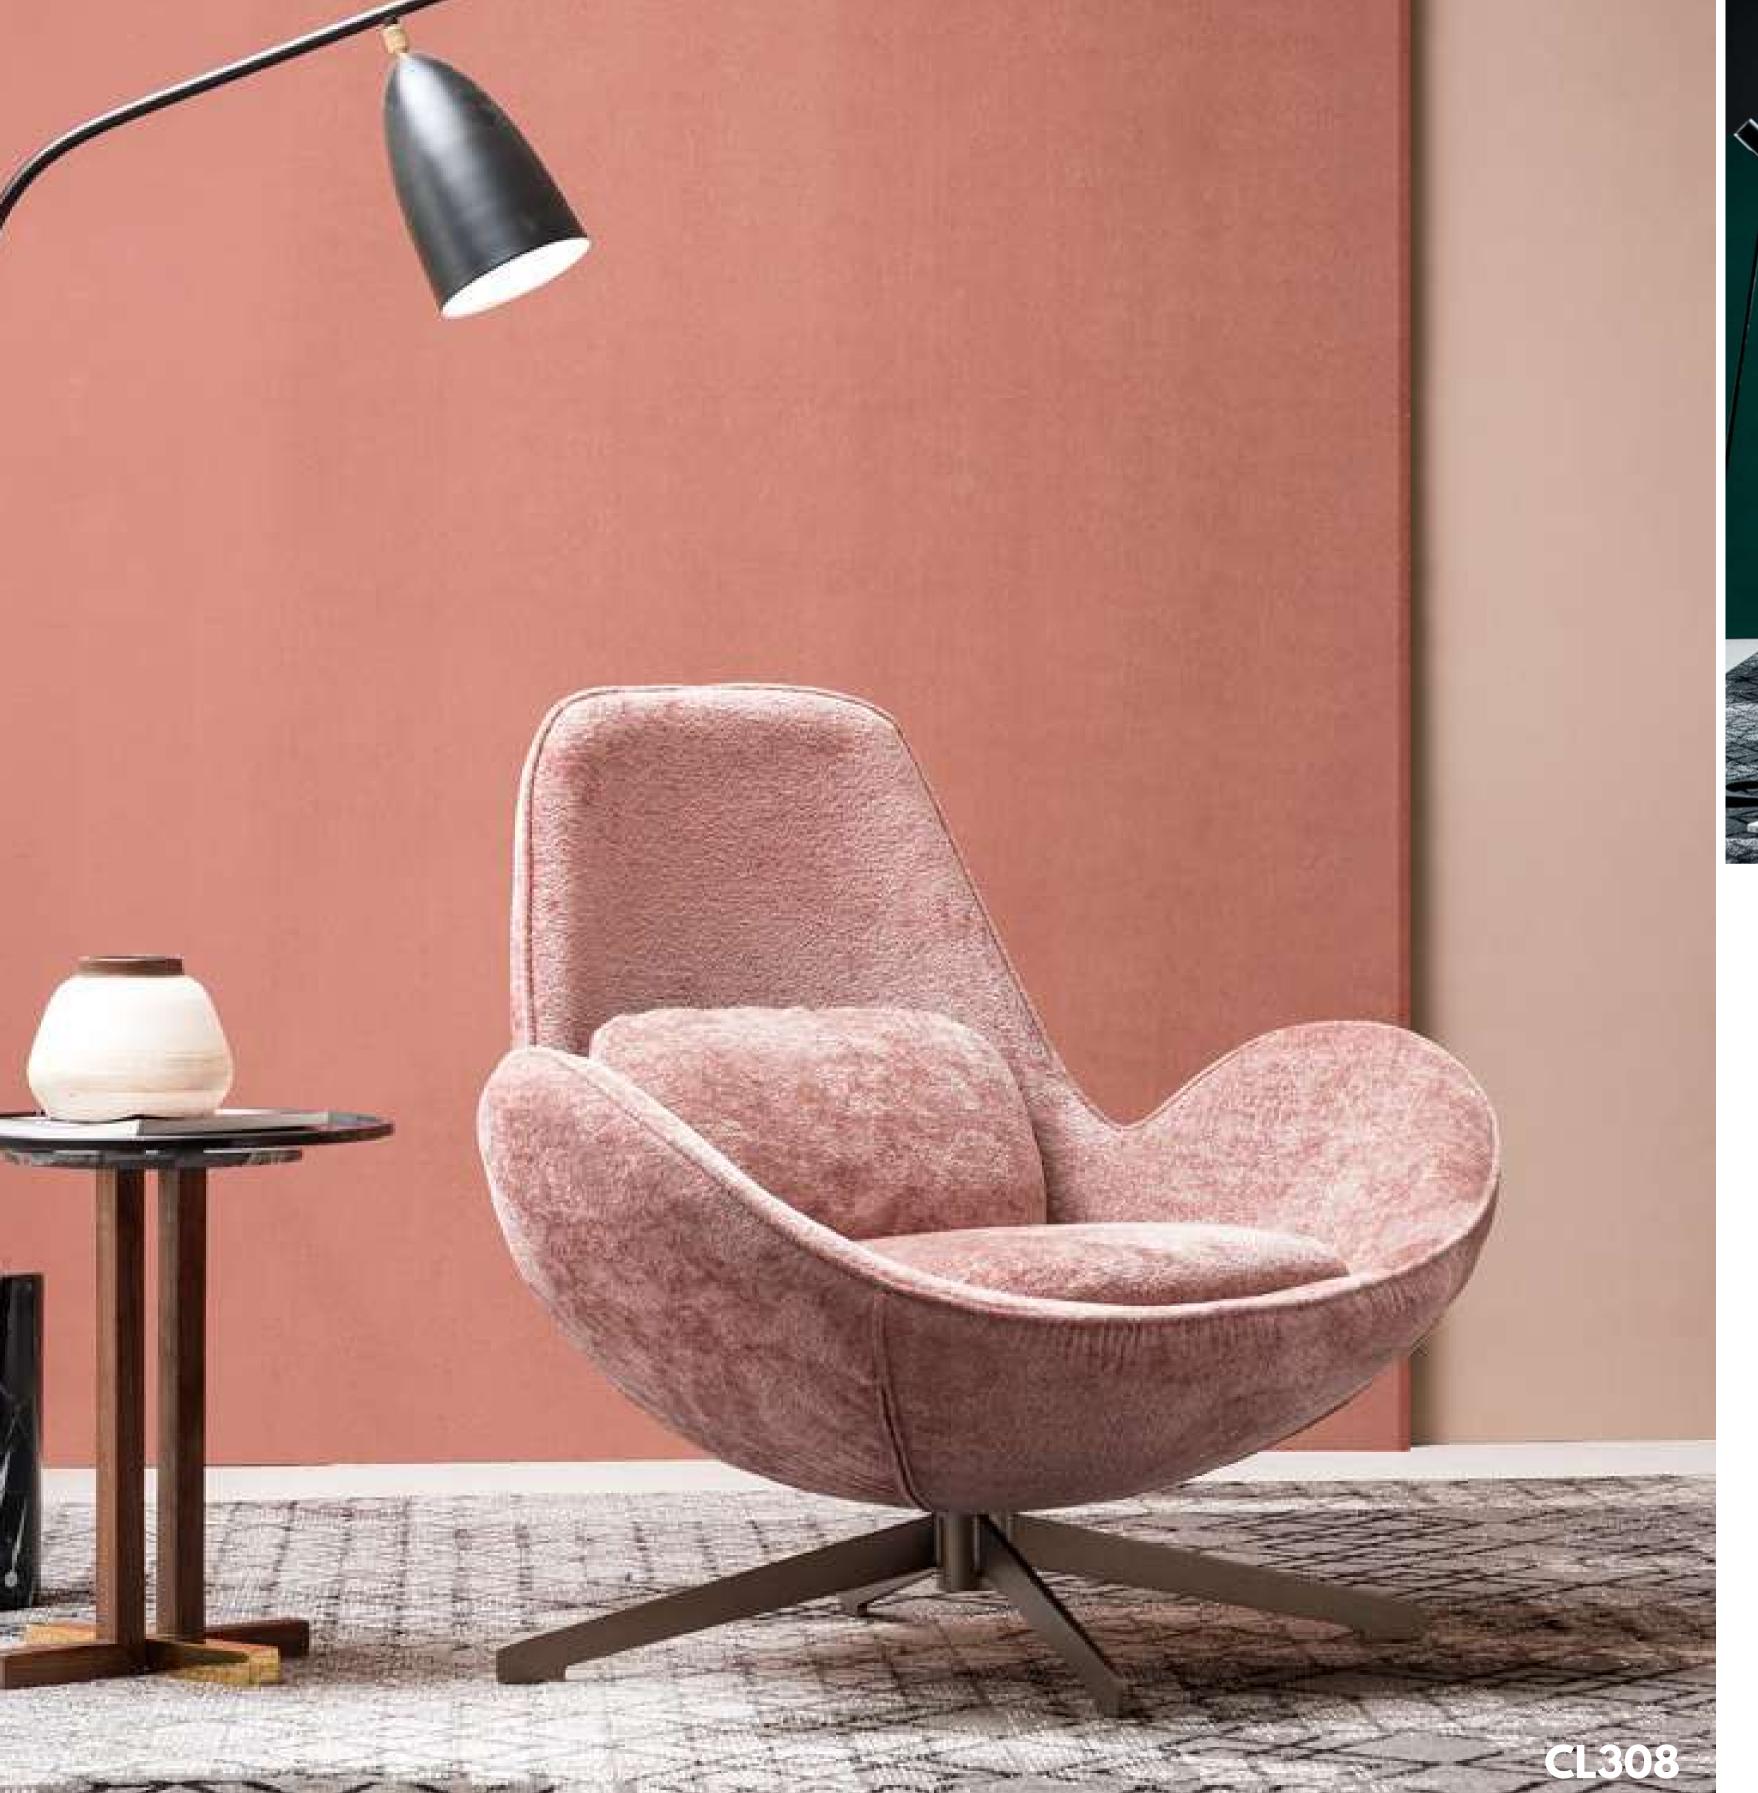

## MAKARON PINK

a sufficiently the old chair that has grade like a men's watch, women's bag