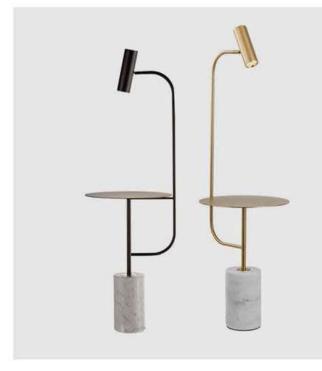

# VENETIAN GREEN

Italian is very simple and extravagant, both trendy and classic