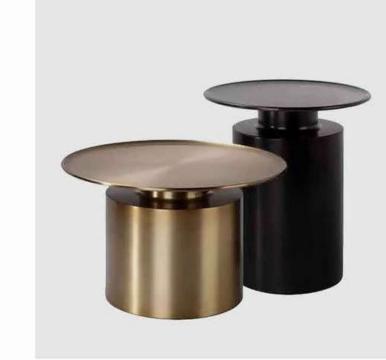

Dimension (cm)

40' HQ/PCS



Item No. CL-437

Product Dimension (CM)

20' GP/PCS

Master Pack/PCS

Carton Dimension (cm)

40' HQ/PCS







Master Pack/PCS
Carton
Dimension
(cm)
40' HQ/PCS



| Item No. CL440 | Product | Dimension (CM) | 50 x 60 | | 20' GP/PCS |

Master Pack/PCS
Carton
Dimension
(cm)
40' HQ/PCS



**CL441** Product Dimension (CM) 20' GP/PCS

Master Pack/PCS
Carton
Dimension
(cm)
40' HQ/PCS



CL442 Product Dimension (CM) 20' GP/PCS

Master Pack/PCS
Carton
Dimension
(cm)
40' HQ/PCS

Master Pack/PCS
Carton
Dimension
(cm)
40' HQ/PCS CL443 Product Dimension (CM) 20' GP/PCS







**CL447** Product Dimension (CM) 20' GP/PCS

Master Pack/PCS
Carton
Dimension
(cm)
40' HQ/PCS

CL448

45x30x50

Master Pack/PCS

Carton
Dimension
(cm)

40' HQ/PCS Product Dimension (CM) 20' GP/PCS



65x40x40 45x30x50

Master Pack/PCS
Carton
Dimension
(cm)
40' HQ/PCS



**CL444** Product Dimension (CM) 20' GP/PCS

50x50x63

Master Pack/PCS

Carton
Dimension
(cm)

40' HQ/PCS

**CL445** Product Dimension (CM) 20' GP/PCS

50x50x55

Master Pack/PCS
Carton
Dimension
(cm)
40' HQ/PCS

 
 CL446
 Master Pack/PCS

 48x48x55
 Carton Dimension (cm)

 40' HQ/PCS
 Product Dimension (CM) 20' GP/PCS







Master Pack/PCS

Carton
Dimension
(cm)

40' HQ/PCS



Master Pack/PCS
Carton
Dimension
(cm)
40' HQ/PCS



Master Pack/PCS
Carton
Dimension
(cm)
40' HQ/PCS

CL453L

100x45

Master Pack/PCS
Carton
Dimension
(cm)
40' HQ/PCS

Master Pack/PCS
Carton
Dimension
(cm)
40' HQ/PCS



20' GP/PCS

Product Dimension (CM) 94x31

Master Pack/PCS
Carton
Dimension
(cm)
40' HQ/PCS

Item No. CL454B

Product Dimension